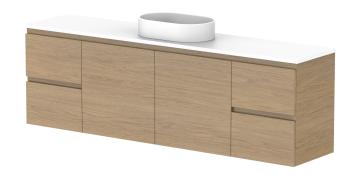

| dp | PRODUCT:       | GLACIER ENSUITE DOOR & DRAWER 1800 WALL HUNG CENTRE BASIN | TOP: BENCHTOP                                                                                                                                                                                                                                                                                                                                                                                                                                                                                                                                                                                                                                                                                                                                                                                                                                                                                                                                                                                                                                                                                                                                                                                                                                                                                                                                                                                                                                                                                                                                                                                                                                                                                                                                                                                                                                                                      | NOTES:                                                                                                                                                                 |
|----|----------------|-----------------------------------------------------------|------------------------------------------------------------------------------------------------------------------------------------------------------------------------------------------------------------------------------------------------------------------------------------------------------------------------------------------------------------------------------------------------------------------------------------------------------------------------------------------------------------------------------------------------------------------------------------------------------------------------------------------------------------------------------------------------------------------------------------------------------------------------------------------------------------------------------------------------------------------------------------------------------------------------------------------------------------------------------------------------------------------------------------------------------------------------------------------------------------------------------------------------------------------------------------------------------------------------------------------------------------------------------------------------------------------------------------------------------------------------------------------------------------------------------------------------------------------------------------------------------------------------------------------------------------------------------------------------------------------------------------------------------------------------------------------------------------------------------------------------------------------------------------------------------------------------------------------------------------------------------------|------------------------------------------------------------------------------------------------------------------------------------------------------------------------|
|    | CODE:          | LITE: GLLECW1800WHC PRO: GLPECW1800WHC                    | BASIN POSITION: CENTRE BASIN                                                                                                                                                                                                                                                                                                                                                                                                                                                                                                                                                                                                                                                                                                                                                                                                                                                                                                                                                                                                                                                                                                                                                                                                                                                                                                                                                                                                                                                                                                                                                                                                                                                                                                                                                                                                                                                       | ALL DIMENSIONS ARE NOMINAL AND SUBJECT TO CHANGE.<br>DO NOT DRILL OR ROUGH IN UNTIL YOU HAVE RECEIVED AND MEASURED YOUR PRODUCT.<br>ALL DIMENSIONS ARE IN MILLIMETRES. |
|    | MOUNTING:      | WALL HUNG                                                 | FOR TOP OPTIONS PLEASE ADD ONE OF THE FOLLOWING TO THE END OF PRODUCT CODE:                                                                                                                                                                                                                                                                                                                                                                                                                                                                                                                                                                                                                                                                                                                                                                                                                                                                                                                                                                                                                                                                                                                                                                                                                                                                                                                                                                                                                                                                                                                                                                                                                                                                                                                                                                                                        |                                                                                                                                                                        |
|    | SIZE:          | 1800W X 390D X 570H                                       | CHERRY PIE = CP                                                                                                                                                                                                                                                                                                                                                                                                                                                                                                                                                                                                                                                                                                                                                                                                                                                                                                                                                                                                                                                                                                                                                                                                                                                                                                                                                                                                                                                                                                                                                                                                                                                                                                                                                                                                                                                                    |                                                                                                                                                                        |
|    | CONFIGURATION: | DOOR & DRAWER                                             | RIDAY = FR De Vietne France De Vietne De Vietne De Vietne France De Vietne De |                                                                                                                                                                        |
|    | VERSION: 01    | DATE: 08/16/22                                            | CAESARSTONE = CS                                                                                                                                                                                                                                                                                                                                                                                                                                                                                                                                                                                                                                                                                                                                                                                                                                                                                                                                                                                                                                                                                                                                                                                                                                                                                                                                                                                                                                                                                                                                                                                                                                                                                                                                                                                                                                                                   | DO NOT MILASONE PROMI DRAWING.                                                                                                                                         |