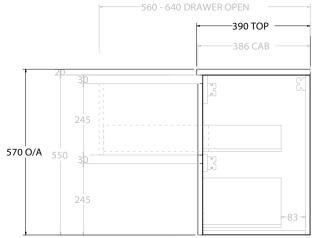

| dp | PRODUCT:       | GLACIER ENSUITE DOOR & DRAWER 1800 WALL HUNG CENTRE BASIN | TOP: BENCHTOP                                                                                                                                                                                                                                                                                                                                                                                                                                                                                                                                                                                                                                                                                                                                                                                                                                                                                                                                                                                                                                                                                                                                                                                                                                                                                                                                                                                                                                                                                                                                                                                                                                                                                                                                                                                                                                                                      | NOTES:                                                                                                                                                                 |
|----|----------------|-----------------------------------------------------------|------------------------------------------------------------------------------------------------------------------------------------------------------------------------------------------------------------------------------------------------------------------------------------------------------------------------------------------------------------------------------------------------------------------------------------------------------------------------------------------------------------------------------------------------------------------------------------------------------------------------------------------------------------------------------------------------------------------------------------------------------------------------------------------------------------------------------------------------------------------------------------------------------------------------------------------------------------------------------------------------------------------------------------------------------------------------------------------------------------------------------------------------------------------------------------------------------------------------------------------------------------------------------------------------------------------------------------------------------------------------------------------------------------------------------------------------------------------------------------------------------------------------------------------------------------------------------------------------------------------------------------------------------------------------------------------------------------------------------------------------------------------------------------------------------------------------------------------------------------------------------------|------------------------------------------------------------------------------------------------------------------------------------------------------------------------|
|    | CODE:          | LITE: GLLECW1800WHC PRO: GLPECW1800WHC                    | BASIN POSITION: CENTRE BASIN                                                                                                                                                                                                                                                                                                                                                                                                                                                                                                                                                                                                                                                                                                                                                                                                                                                                                                                                                                                                                                                                                                                                                                                                                                                                                                                                                                                                                                                                                                                                                                                                                                                                                                                                                                                                                                                       | ALL DIMENSIONS ARE NOMINAL AND SUBJECT TO CHANGE.<br>DO NOT DRILL OR ROUGH IN UNTIL YOU HAVE RECEIVED AND MEASURED YOUR PRODUCT.<br>ALL DIMENSIONS ARE IN MILLIMETRES. |
|    | MOUNTING:      | WALL HUNG                                                 | FOR TOP OPTIONS PLEASE ADD ONE OF THE FOLLOWING TO THE END OF PRODUCT CODE:                                                                                                                                                                                                                                                                                                                                                                                                                                                                                                                                                                                                                                                                                                                                                                                                                                                                                                                                                                                                                                                                                                                                                                                                                                                                                                                                                                                                                                                                                                                                                                                                                                                                                                                                                                                                        |                                                                                                                                                                        |
|    | SIZE:          | 1800W X 390D X 570H                                       | CHERRY PIE = CP                                                                                                                                                                                                                                                                                                                                                                                                                                                                                                                                                                                                                                                                                                                                                                                                                                                                                                                                                                                                                                                                                                                                                                                                                                                                                                                                                                                                                                                                                                                                                                                                                                                                                                                                                                                                                                                                    |                                                                                                                                                                        |
|    | CONFIGURATION: | DOOR & DRAWER                                             | RIDAY = FR De Vietne France De Vietne De Vietne De Vietne France De Vietne De |                                                                                                                                                                        |
|    | VERSION: 01    | DATE: 08/16/22                                            | CAESARSTONE = CS                                                                                                                                                                                                                                                                                                                                                                                                                                                                                                                                                                                                                                                                                                                                                                                                                                                                                                                                                                                                                                                                                                                                                                                                                                                                                                                                                                                                                                                                                                                                                                                                                                                                                                                                                                                                                                                                   | DO NOT MILASONE PROMI DRAWING.                                                                                                                                         |