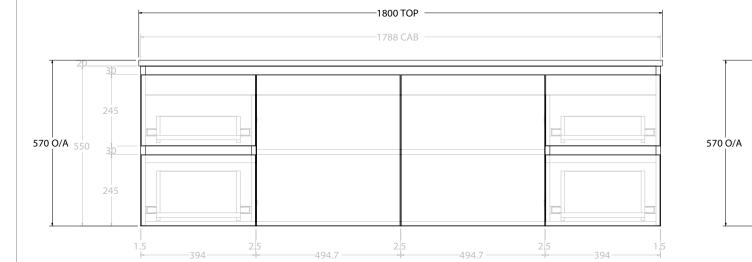

| dp | PRODUCT:       | GLACIER ENSUITE DOOR & DRAWER 1800 WALL HUNG CENTRE BASIN | TOP: BENCHTOP                                                                                                                                                                                                                                                                                                                                                                                                                                                                                                                                                                                                                                                                                                                                                                                                                                                                                                                                                                                                                                                                                                                                                                                                                                                                                                                                                                                                                                                                                                                                                                                                                                                                                                                                                                                                                                                                      | NOTES:                                                                                                                                                                 |
|----|----------------|-----------------------------------------------------------|------------------------------------------------------------------------------------------------------------------------------------------------------------------------------------------------------------------------------------------------------------------------------------------------------------------------------------------------------------------------------------------------------------------------------------------------------------------------------------------------------------------------------------------------------------------------------------------------------------------------------------------------------------------------------------------------------------------------------------------------------------------------------------------------------------------------------------------------------------------------------------------------------------------------------------------------------------------------------------------------------------------------------------------------------------------------------------------------------------------------------------------------------------------------------------------------------------------------------------------------------------------------------------------------------------------------------------------------------------------------------------------------------------------------------------------------------------------------------------------------------------------------------------------------------------------------------------------------------------------------------------------------------------------------------------------------------------------------------------------------------------------------------------------------------------------------------------------------------------------------------------|------------------------------------------------------------------------------------------------------------------------------------------------------------------------|
|    | CODE:          | LITE: GLLECW1800WHC PRO: GLPECW1800WHC                    | BASIN POSITION: CENTRE BASIN                                                                                                                                                                                                                                                                                                                                                                                                                                                                                                                                                                                                                                                                                                                                                                                                                                                                                                                                                                                                                                                                                                                                                                                                                                                                                                                                                                                                                                                                                                                                                                                                                                                                                                                                                                                                                                                       | ALL DIMENSIONS ARE NOMINAL AND SUBJECT TO CHANGE.<br>DO NOT DRILL OR ROUGH IN UNTIL YOU HAVE RECEIVED AND MEASURED YOUR PRODUCT.<br>ALL DIMENSIONS ARE IN MILLIMETRES. |
|    | MOUNTING:      | WALL HUNG                                                 | FOR TOP OPTIONS PLEASE ADD ONE OF THE FOLLOWING TO THE END OF PRODUCT CODE:                                                                                                                                                                                                                                                                                                                                                                                                                                                                                                                                                                                                                                                                                                                                                                                                                                                                                                                                                                                                                                                                                                                                                                                                                                                                                                                                                                                                                                                                                                                                                                                                                                                                                                                                                                                                        |                                                                                                                                                                        |
|    | SIZE:          | 1800W X 390D X 570H                                       | CHERRY PIE = CP                                                                                                                                                                                                                                                                                                                                                                                                                                                                                                                                                                                                                                                                                                                                                                                                                                                                                                                                                                                                                                                                                                                                                                                                                                                                                                                                                                                                                                                                                                                                                                                                                                                                                                                                                                                                                                                                    |                                                                                                                                                                        |
|    | CONFIGURATION: | DOOR & DRAWER                                             | RIDAY = FR De Vietne France De Vietne De Vietne De Vietne France De Vietne De |                                                                                                                                                                        |
|    | VERSION: 01    | DATE: 08/16/22                                            | CAESARSTONE = CS                                                                                                                                                                                                                                                                                                                                                                                                                                                                                                                                                                                                                                                                                                                                                                                                                                                                                                                                                                                                                                                                                                                                                                                                                                                                                                                                                                                                                                                                                                                                                                                                                                                                                                                                                                                                                                                                   | DO NOT MILASONE PROMI DRAWING.                                                                                                                                         |