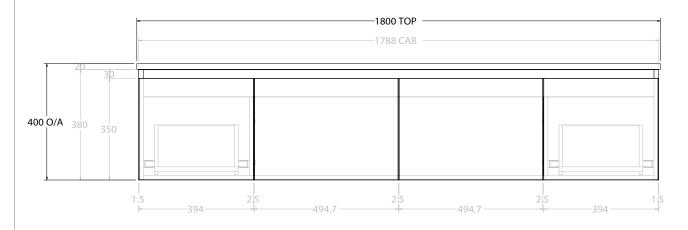

| PRODUCT:       | GLACIER ENSUITE DOOR & DRAWER SLIM 1800 WALL HUNG OFFSET BASIN |
|----------------|----------------------------------------------------------------|
| CODE:          | LITE: GLLECS1800WHL* PRO: GLPECS1800WHL*                       |
| MOUNTING:      | WALL HUNG                                                      |
| SIZE:          | 1800W X 390D X 400H                                            |
| CONFIGURATION: | DOOR & DRAWER                                                  |
| VERSION: 01    | DATE: 16/08/22                                                 |

|                                                                             | TOP:             | BENCHTOP     |  |
|-----------------------------------------------------------------------------|------------------|--------------|--|
|                                                                             | BASIN POSITION:  | OFFSET BASIN |  |
| FOR TOP OPTIONS PLEASE ADD ONE OF THE FOLLOWING TO THE END OF PRODUCT CODE: |                  |              |  |
|                                                                             | CHERRY PIE = CP  |              |  |
|                                                                             | FRIDAY = FR      |              |  |
|                                                                             | CAESARSTONE = CS |              |  |

NOTES:

ALL DIMENSIONS ARE NOMINAL AND SUBJECT TO CHANGE.

DO NOT DRILL OR ROUGH IN UNTIL YOU HAVE RECEIVED AND MEASURED YOUR PRODUCT.

ALL DIMENSIONS ARE IN MILLIMETRES.

DO NOT MEASURE FROM DRAWING.

\*LEFT HAND OFFSET PICTURED, RIGHT HAND OFFSET IS SAME BUT MIRRORED (REPLACE CODE SUFFIX L, WITH R)