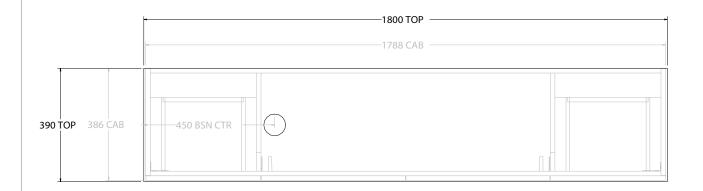

| PRODUCT:       | GLACIER ENSUITE DOOR & DRAWER SLIM 1800 WALL HUNG OFFSET BASIN |
|----------------|----------------------------------------------------------------|
| CODE:          | LITE: GLLECS1800WHL* PRO: GLPECS1800WHL*                       |
| MOUNTING:      | WALL HUNG                                                      |
| SIZE:          | 1800W X 390D X 400H                                            |
| CONFIGURATION: | DOOR & DRAWER                                                  |
| VERSION: 01    | DATE: 16/08/22                                                 |

|                                                                             | TOP:             | BENCHTOP     |  |
|-----------------------------------------------------------------------------|------------------|--------------|--|
|                                                                             | BASIN POSITION:  | OFFSET BASIN |  |
| FOR TOP OPTIONS PLEASE ADD ONE OF THE FOLLOWING TO THE END OF PRODUCT CODE: |                  |              |  |
|                                                                             | CHERRY PIE = CP  |              |  |
|                                                                             | FRIDAY = FR      |              |  |
|                                                                             | CAESARSTONE = CS |              |  |

NOTES:

ALL DIMENSIONS ARE NOMINAL AND SUBJECT TO CHANGE.

DO NOT DRILL OR ROUGH IN UNTIL YOU HAVE RECEIVED AND MEASURED YOUR PRODUCT.

ALL DIMENSIONS ARE IN MILLIMETRES.

DO NOT MEASURE FROM DRAWING.

\*LEFT HAND OFFSET PICTURED, RIGHT HAND OFFSET IS SAME BUT MIRRORED (REPLACE CODE SUFFIX L, WITH R)