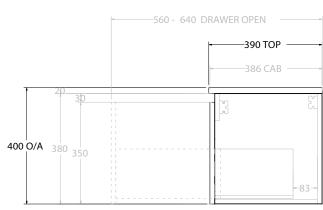

| PRODUCT:       | GLACIER ENSUITE DOOR & DRAWER SLIM 1800 WALL HUNG OFFSET BASIN |
|----------------|----------------------------------------------------------------|
| CODE:          | LITE: GLLECS1800WHL* PRO: GLPECS1800WHL*                       |
| MOUNTING:      | WALL HUNG                                                      |
| SIZE:          | 1800W X 390D X 400H                                            |
| CONFIGURATION: | DOOR & DRAWER                                                  |
| VERSION: 01    | DATE: 16/08/22                                                 |

|                                                                             | TOP:             | BENCHTOP     |  |
|-----------------------------------------------------------------------------|------------------|--------------|--|
|                                                                             | BASIN POSITION:  | OFFSET BASIN |  |
| FOR TOP OPTIONS PLEASE ADD ONE OF THE FOLLOWING TO THE END OF PRODUCT CODE: |                  |              |  |
|                                                                             | CHERRY PIE = CP  |              |  |
|                                                                             | FRIDAY = FR      |              |  |
|                                                                             | CAESARSTONE = CS |              |  |

NOTES:

ALL DIMENSIONS ARE NOMINAL AND SUBJECT TO CHANGE.

DO NOT DRILL OR ROUGH IN UNTIL YOU HAVE RECEIVED AND MEASURED YOUR PRODUCT.

ALL DIMENSIONS ARE IN MILLIMETRES.

DO NOT MEASURE FROM DRAWING.

\*LEFT HAND OFFSET PICTURED, RIGHT HAND OFFSET IS SAME BUT MIRRORED (REPLACE CODE SUFFIX L, WITH R)