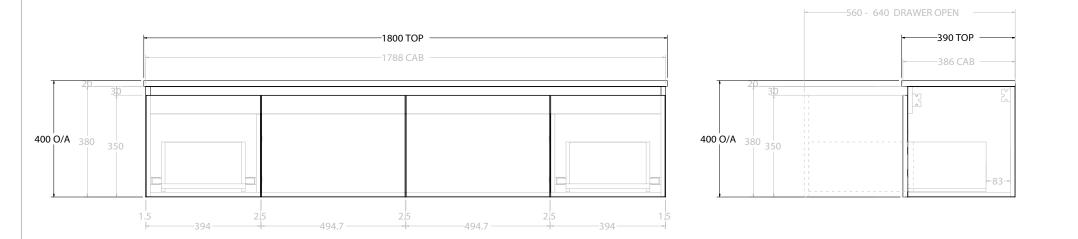

| Adp | PRODUCT:       | GLACIER ENSUITE DOOR & DRAWER SLIM 1800 WALL HUNG DOUBLE BASIN | TOP: BENCHTOP                                                               | NOTES:                                                                                                                                                                                                 |
|-----|----------------|----------------------------------------------------------------|-----------------------------------------------------------------------------|--------------------------------------------------------------------------------------------------------------------------------------------------------------------------------------------------------|
|     | CODE:          | LITE: GLLECS1800WHD PRO: GLPECS1800WHD                         | BASIN POSITION: DOUBLE BASIN                                                | ALL DIMENSIONS ARE NOMINAL AND SUBJECT TO CHANGE.<br>DO NOT DRILL OR ROUGH IN UNTIL YOU HAVE RECEIVED AND MEASURED YOUR PRODUCT.<br>ALL DIMENSIONS ARE IN MILLIMETRES.<br>DO NOT MEASURE FROM DRAWING. |
|     | MOUNTING:      | WALL HUNG                                                      | FOR TOP OPTIONS PLEASE ADD ONE OF THE FOLLOWING TO THE END OF PRODUCT CODE: |                                                                                                                                                                                                        |
|     | SIZE:          | 1800W X 390D X 400H                                            | CHERRY PIE = CP                                                             |                                                                                                                                                                                                        |
|     | CONFIGURATION: | DOOR & DRAWER                                                  | FRIDAY = FR                                                                 |                                                                                                                                                                                                        |
|     | VERSION: 01    | DATE: 16/08/22                                                 | CAESARSTONE = CS                                                            |                                                                                                                                                                                                        |