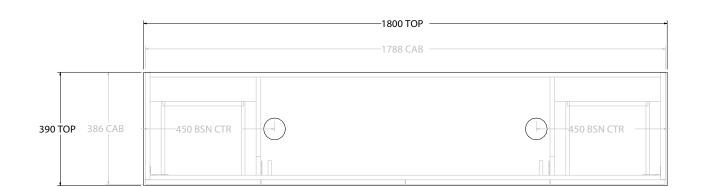

| Adp | PRODUCT:       | GLACIER ENSUITE DOOR & DRAWER SLIM 1800 WALL HUNG DOUBLE BASIN | TOP: BENCHTOP                                                               | NOTES:                                                                                                                                                                                                 |
|-----|----------------|----------------------------------------------------------------|-----------------------------------------------------------------------------|--------------------------------------------------------------------------------------------------------------------------------------------------------------------------------------------------------|
|     | CODE:          | LITE: GLLECS1800WHD PRO: GLPECS1800WHD                         | BASIN POSITION: DOUBLE BASIN                                                | ALL DIMENSIONS ARE NOMINAL AND SUBJECT TO CHANGE.<br>DO NOT DRILL OR ROUGH IN UNTIL YOU HAVE RECEIVED AND MEASURED YOUR PRODUCT.<br>ALL DIMENSIONS ARE IN MILLIMETRES.<br>DO NOT MEASURE FROM DRAWING. |
|     | MOUNTING:      | WALL HUNG                                                      | FOR TOP OPTIONS PLEASE ADD ONE OF THE FOLLOWING TO THE END OF PRODUCT CODE: |                                                                                                                                                                                                        |
|     | SIZE:          | 1800W X 390D X 400H                                            | CHERRY PIE = CP                                                             |                                                                                                                                                                                                        |
|     | CONFIGURATION: | DOOR & DRAWER                                                  | FRIDAY = FR                                                                 |                                                                                                                                                                                                        |
|     | VERSION: 01    | DATE: 16/08/22                                                 | CAESARSTONE = CS                                                            |                                                                                                                                                                                                        |