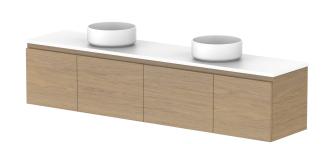

| Adp | PRODUCT:       | GLACIER ENSUITE DOOR & DRAWER SLIM 1800 WALL HUNG DOUBLE BASIN | TOP: BENCHTOP                                                               | NOTES:                                                                                                                                                                                                 |
|-----|----------------|----------------------------------------------------------------|-----------------------------------------------------------------------------|--------------------------------------------------------------------------------------------------------------------------------------------------------------------------------------------------------|
|     | CODE:          | LITE: GLLECS1800WHD PRO: GLPECS1800WHD                         | BASIN POSITION: DOUBLE BASIN                                                | ALL DIMENSIONS ARE NOMINAL AND SUBJECT TO CHANGE.<br>DO NOT DRILL OR ROUGH IN UNTIL YOU HAVE RECEIVED AND MEASURED YOUR PRODUCT.<br>ALL DIMENSIONS ARE IN MILLIMETRES.<br>DO NOT MEASURE FROM DRAWING. |
|     | MOUNTING:      | WALL HUNG                                                      | FOR TOP OPTIONS PLEASE ADD ONE OF THE FOLLOWING TO THE END OF PRODUCT CODE: |                                                                                                                                                                                                        |
|     | SIZE:          | 1800W X 390D X 400H                                            | CHERRY PIE = CP                                                             |                                                                                                                                                                                                        |
|     | CONFIGURATION: | DOOR & DRAWER                                                  | FRIDAY = FR                                                                 |                                                                                                                                                                                                        |
|     | VERSION: 01    | DATE: 16/08/22                                                 | CAESARSTONE = CS                                                            |                                                                                                                                                                                                        |