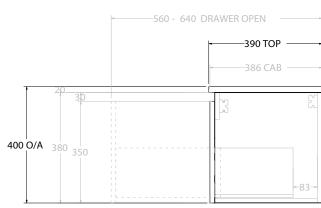

| PRODUCT:       | GLACIER ENSUITE DOOR & DRAWER SLIM 1800 WALL HUNG CENTRE BASIN |  |
|----------------|----------------------------------------------------------------|--|
| CODE:          | LITE: GLLECS1800WHC PRO: GLPECS1800WHC                         |  |
| MOUNTING:      | WALL HUNG                                                      |  |
| SIZE:          | 1800W X 390D X 400H                                            |  |
| CONFIGURATION: | DOOR & DRAWER                                                  |  |
| VERSION: 01    | DATE: 16/08/22                                                 |  |

NOTES:

ALL DIMENSIONS ARE NOMINAL AND SUBJECT TO CHANGE.

DO NOT DRILL OR ROUGH IN UNTIL YOU HAVE RECEIVED AND MEASURED YOUR PRODUCT.

ALL DIMENSIONS ARE IN MILLIMETRES.

DO NOT MEASURE FROM DRAWING.