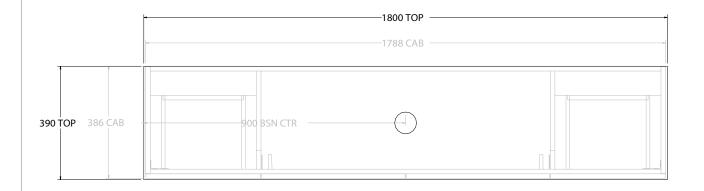

| PRODUCT:       | GLACIER ENSUITE DOOR & DRAWER SLIM 1800 WALL HUNG CENTRE BASIN |  |
|----------------|----------------------------------------------------------------|--|
| CODE:          | LITE: GLLECS1800WHC PRO: GLPECS1800WHC                         |  |
| MOUNTING:      | WALL HUNG                                                      |  |
| SIZE:          | 1800W X 390D X 400H                                            |  |
| CONFIGURATION: | DOOR & DRAWER                                                  |  |
| VERSION: 01    | DATE: 16/08/22                                                 |  |

NOTES:

ALL DIMENSIONS ARE NOMINAL AND SUBJECT TO CHANGE.

DO NOT DRILL OR ROUGH IN UNTIL YOU HAVE RECEIVED AND MEASURED YOUR PRODUCT.

ALL DIMENSIONS ARE IN MILLIMETRES.

DO NOT MEASURE FROM DRAWING.