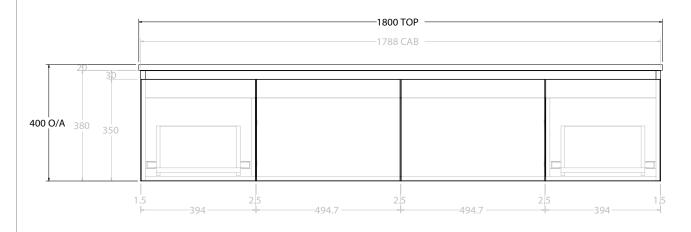

| PRODUCT:       | GLACIER ENSUITE DOOR & DRAWER SLIM 1800 WALL HUNG CENTRE BASIN |  |
|----------------|----------------------------------------------------------------|--|
| CODE:          | LITE: GLLECS1800WHC PRO: GLPECS1800WHC                         |  |
| MOUNTING:      | WALL HUNG                                                      |  |
| SIZE:          | 1800W X 390D X 400H                                            |  |
| CONFIGURATION: | DOOR & DRAWER                                                  |  |
| VERSION: 01    | DATE: 16/08/22                                                 |  |

NOTES:

ALL DIMENSIONS ARE NOMINAL AND SUBJECT TO CHANGE.

DO NOT DRILL OR ROUGH IN UNTIL YOU HAVE RECEIVED AND MEASURED YOUR PRODUCT.

ALL DIMENSIONS ARE IN MILLIMETRES.

DO NOT MEASURE FROM DRAWING.