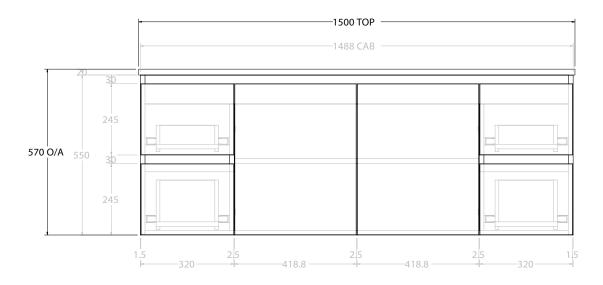

|  | PRODUCT:       | GLACIER ENSUITE DOOR & DRAWER 1500 WALL HUNG OFFSET BASIN |                     |  |
|--|----------------|-----------------------------------------------------------|---------------------|--|
|  | CODE:          | LITE: GLLECW1500WHL*                                      | PRO: GLPECW1500WHL* |  |
|  | MOUNTING:      | WALL HUNG                                                 |                     |  |
|  | SIZE:          | 1500W X 390D X 570H                                       |                     |  |
|  | CONFIGURATION: | DOOR & DRAWER                                             |                     |  |
|  | VERSION: 01    | DATE: 08/16/22                                            |                     |  |

NOTES:

ALL DIMENSIONS ARE NOMINAL AND SUBJECT TO CHANGE.

DO NOT DRILL OR ROUGH IN UNTIL YOU HAVE RECEIVED AND MEASURED YOUR PRODUCT.

ALL DIMENSIONS ARE IN MILLIMETRES.

DO NOT MEASURE FROM DRAWING.

\*LEFT HAND OFFSET PICTURED, RIGHT HAND OFFSET IS SAME BUT MIRRORED (REPLACE CODE SUFFIX L, WITH R)