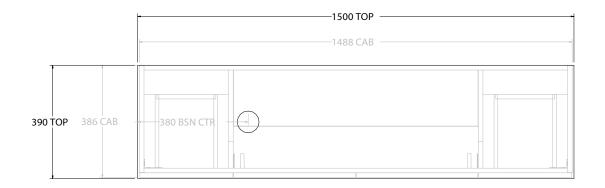

|  | PRODUCT:       | GLACIER ENSUITE DOOR & DRAWER 1500 WALL HUNG OFFSET BASIN |                     |  |
|--|----------------|-----------------------------------------------------------|---------------------|--|
|  | CODE:          | LITE: GLLECW1500WHL*                                      | PRO: GLPECW1500WHL* |  |
|  | MOUNTING:      | WALL HUNG                                                 |                     |  |
|  | SIZE:          | 1500W X 390D X 570H                                       |                     |  |
|  | CONFIGURATION: | DOOR & DRAWER                                             |                     |  |
|  | VERSION: 01    | DATE: 08/16/22                                            |                     |  |

NOTES:

ALL DIMENSIONS ARE NOMINAL AND SUBJECT TO CHANGE.

DO NOT DRILL OR ROUGH IN UNTIL YOU HAVE RECEIVED AND MEASURED YOUR PRODUCT.

ALL DIMENSIONS ARE IN MILLIMETRES.

DO NOT MEASURE FROM DRAWING.

\*LEFT HAND OFFSET PICTURED, RIGHT HAND OFFSET IS SAME BUT MIRRORED (REPLACE CODE SUFFIX L, WITH R)