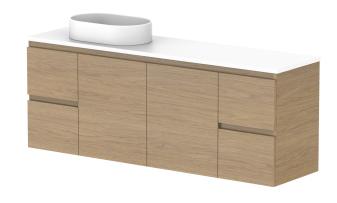

|  | PRODUCT:       | GLACIER ENSUITE DOOR & DRAWER 1500 WALL HUNG OFFSET BASIN |                     |  |
|--|----------------|-----------------------------------------------------------|---------------------|--|
|  | CODE:          | LITE: GLLECW1500WHL*                                      | PRO: GLPECW1500WHL* |  |
|  | MOUNTING:      | WALL HUNG                                                 |                     |  |
|  | SIZE:          | 1500W X 390D X 570H                                       |                     |  |
|  | CONFIGURATION: | DOOR & DRAWER                                             |                     |  |
|  | VERSION: 01    | DATE: 08/16/22                                            |                     |  |

| TOP:              | BENCHTOP                                                   |
|-------------------|------------------------------------------------------------|
| BASIN POSITION:   | OFFSET BASIN                                               |
| FOR TOP OPTIONS P | LEASE ADD ONE OF THE FOLLOWING TO THE END OF PRODUCT CODE: |
| CHERRY PIE = CP   |                                                            |
| FRIDAY = FR       |                                                            |
| CAESARSTONE = CS  |                                                            |