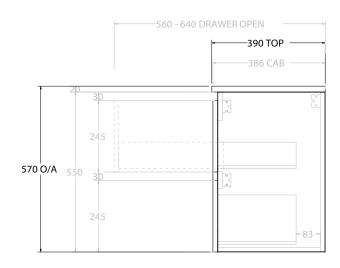

|  | PRODUCT:       | GLACIER ENSUITE DOOR & DRAWER 1500 WALL HUNG OFFSET BASIN |                     |  |
|--|----------------|-----------------------------------------------------------|---------------------|--|
|  | CODE:          | LITE: GLLECW1500WHL*                                      | PRO: GLPECW1500WHL* |  |
|  | MOUNTING:      | WALL HUNG                                                 |                     |  |
|  | SIZE:          | 1500W X 390D X 570H                                       |                     |  |
|  | CONFIGURATION: | DOOR & DRAWER                                             |                     |  |
|  | VERSION: 01    | DATE: 08/16/22                                            |                     |  |

NOTES:

ALL DIMENSIONS ARE NOMINAL AND SUBJECT TO CHANGE.

DO NOT DRILL OR ROUGH IN UNTIL YOU HAVE RECEIVED AND MEASURED YOUR PRODUCT.

ALL DIMENSIONS ARE IN MILLIMETRES.

DO NOT MEASURE FROM DRAWING.

\*LEFT HAND OFFSET PICTURED, RIGHT HAND OFFSET IS SAME BUT MIRRORED (REPLACE CODE SUFFIX L, WITH R)