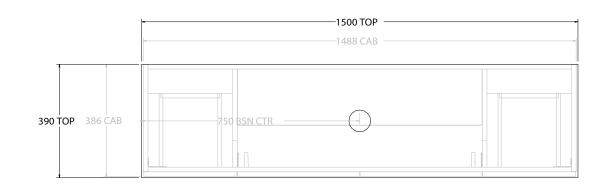

| Adp | PRODUCT:       | GLACIER ENSUITE DOOR & DRAWER 1500 WALL HUNG CENTRE BASIN | TOP: BENCHTOP                                                               | NOTES:                                                                                                                                                                 |
|-----|----------------|-----------------------------------------------------------|-----------------------------------------------------------------------------|------------------------------------------------------------------------------------------------------------------------------------------------------------------------|
|     | CODE:          | LITE: GLLECW1500WHC PRO: GLPECW1500WHC                    | BASIN POSITION: CENTRE BASIN                                                | ALL DIMENSIONS ARE NOMINAL AND SUBJECT TO CHANGE.<br>DO NOT DRILL OR ROUGH IN UNTIL YOU HAVE RECEIVED AND MEASURED YOUR PRODUCT.<br>ALL DIMENSIONS ARE IN MILLIMETRES. |
|     | MOUNTING:      | WALL HUNG                                                 | FOR TOP OPTIONS PLEASE ADD ONE OF THE FOLLOWING TO THE END OF PRODUCT CODE: |                                                                                                                                                                        |
|     | SIZE:          | 1500W X 390D X 570H                                       | CHERRY PIE = CP                                                             |                                                                                                                                                                        |
|     | CONFIGURATION: | DOOR & DRAWER                                             | FRIDAY = FR DO NOT MESSURE FROM DRAWING.                                    |                                                                                                                                                                        |
|     | VERSION: 01    | DATE: 08/16/22                                            | CAESARSTONE = CS                                                            | DO NOT MEASURE TROM DIAWING.                                                                                                                                           |