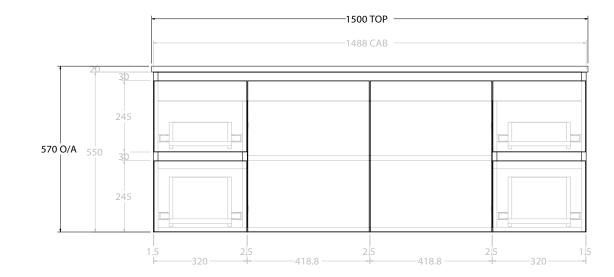

| Adp | PRODUCT:       | GLACIER ENSUITE DOOR & DRAWER 1500 WALL HUNG CENTRE BASIN | TOP: BENCHTOP                                                               | NOTES:                                                                                                                                                                 |
|-----|----------------|-----------------------------------------------------------|-----------------------------------------------------------------------------|------------------------------------------------------------------------------------------------------------------------------------------------------------------------|
|     | CODE:          | LITE: GLLECW1500WHC PRO: GLPECW1500WHC                    | BASIN POSITION: CENTRE BASIN                                                | ALL DIMENSIONS ARE NOMINAL AND SUBJECT TO CHANGE.<br>DO NOT DRILL OR ROUGH IN UNTIL YOU HAVE RECEIVED AND MEASURED YOUR PRODUCT.<br>ALL DIMENSIONS ARE IN MILLIMETRES. |
|     | MOUNTING:      | WALL HUNG                                                 | FOR TOP OPTIONS PLEASE ADD ONE OF THE FOLLOWING TO THE END OF PRODUCT CODE: |                                                                                                                                                                        |
|     | SIZE:          | 1500W X 390D X 570H                                       | CHERRY PIE = CP                                                             |                                                                                                                                                                        |
|     | CONFIGURATION: | DOOR & DRAWER                                             | FRIDAY = FR DO NOT MESSURE FROM DRAWING.                                    |                                                                                                                                                                        |
|     | VERSION: 01    | DATE: 08/16/22                                            | CAESARSTONE = CS                                                            | DO NOT MEASURE TROM DIAWING.                                                                                                                                           |