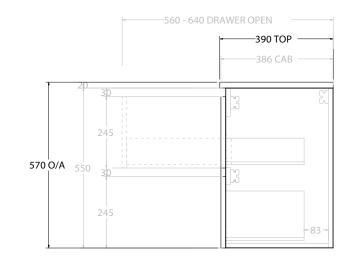

| Adp | PRODUCT:       | GLACIER ENSUITE DOOR & DRAWER 1500 WALL HUNG CENTRE BASIN | TOP: BENCHTOP                                                               | NOTES:                                                                                                                                                                 |
|-----|----------------|-----------------------------------------------------------|-----------------------------------------------------------------------------|------------------------------------------------------------------------------------------------------------------------------------------------------------------------|
|     | CODE:          | LITE: GLLECW1500WHC PRO: GLPECW1500WHC                    | BASIN POSITION: CENTRE BASIN                                                | ALL DIMENSIONS ARE NOMINAL AND SUBJECT TO CHANGE.<br>DO NOT DRILL OR ROUGH IN UNTIL YOU HAVE RECEIVED AND MEASURED YOUR PRODUCT.<br>ALL DIMENSIONS ARE IN MILLIMETRES. |
|     | MOUNTING:      | WALL HUNG                                                 | FOR TOP OPTIONS PLEASE ADD ONE OF THE FOLLOWING TO THE END OF PRODUCT CODE: |                                                                                                                                                                        |
|     | SIZE:          | 1500W X 390D X 570H                                       | CHERRY PIE = CP                                                             |                                                                                                                                                                        |
|     | CONFIGURATION: | DOOR & DRAWER                                             | FRIDAY = FR DO NOT MESSURE FROM DRAWING.                                    |                                                                                                                                                                        |
|     | VERSION: 01    | DATE: 08/16/22                                            | CAESARSTONE = CS                                                            | DO NOT MEASURE TROM DIAWING.                                                                                                                                           |