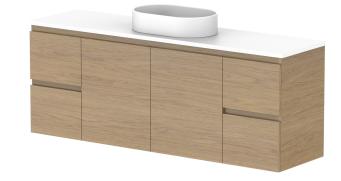

| Adp | PRODUCT:       | GLACIER ENSUITE DOOR & DRAWER 1500 WALL HUNG CENTRE BASIN | TOP: BENCHTOP                                                               | NOTES:                                                                                                                                                                 |
|-----|----------------|-----------------------------------------------------------|-----------------------------------------------------------------------------|------------------------------------------------------------------------------------------------------------------------------------------------------------------------|
|     | CODE:          | LITE: GLLECW1500WHC PRO: GLPECW1500WHC                    | BASIN POSITION: CENTRE BASIN                                                | ALL DIMENSIONS ARE NOMINAL AND SUBJECT TO CHANGE.<br>DO NOT DRILL OR ROUGH IN UNTIL YOU HAVE RECEIVED AND MEASURED YOUR PRODUCT.<br>ALL DIMENSIONS ARE IN MILLIMETRES. |
|     | MOUNTING:      | WALL HUNG                                                 | FOR TOP OPTIONS PLEASE ADD ONE OF THE FOLLOWING TO THE END OF PRODUCT CODE: |                                                                                                                                                                        |
|     | SIZE:          | 1500W X 390D X 570H                                       | CHERRY PIE = CP                                                             |                                                                                                                                                                        |
|     | CONFIGURATION: | DOOR & DRAWER                                             | FRIDAY = FR DO NOT MESSURE FROM DRAWING.                                    |                                                                                                                                                                        |
|     | VERSION: 01    | DATE: 08/16/22                                            | CAESARSTONE = CS                                                            | DO NOT MEASURE TROM DIAWING.                                                                                                                                           |