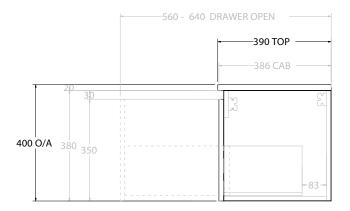

| Adp | PRODUCT:       | GLACIER ENSUITE DOOR & DRAWER SLIM 1500 WALL HUNG OFFSET BASIN | TOP: BENCHTOP                                                               | NOTES:                                                                                             |
|-----|----------------|----------------------------------------------------------------|-----------------------------------------------------------------------------|----------------------------------------------------------------------------------------------------|
|     | CODE:          | LITE: GLLECS1500WHL* PRO: GLPECS1500WHL*                       | BASIN POSITION: OFFSET BASIN                                                | ALL DIMENSIONS ARE NOMINAL AND SUBJECT TO CHANGE.                                                  |
|     | MOUNTING:      | WALL HUNG                                                      | FOR TOP OPTIONS PLEASE ADD ONE OF THE FOLLOWING TO THE END OF PRODUCT CODE: | DO NOT DRILL OR ROUGH IN UNTIL YOU HAVE RECEIVED AND MEASURED YOUR PRODUCT.                        |
|     | SIZE:          | 1500W X 390D X 400H                                            | CHERRY PIE = CP                                                             | ALL DIMENSIONS ARE IN MILLIMETRES.                                                                 |
|     | CONFIGURATION: | DOOR & DRAWER                                                  | FRIDAY = FR                                                                 | DO NOT MEASURE FROM DRAWING.                                                                       |
|     | VERSION: 01    | DATE: 16/08/22                                                 | CAESARSTONE = CS                                                            | *LEFT HAND OFFSET PICTURED, RIGHT HAND OFFSET IS SAME BUT MIRRORED (REPLACE CODE SUFFIX L, WITH R) |