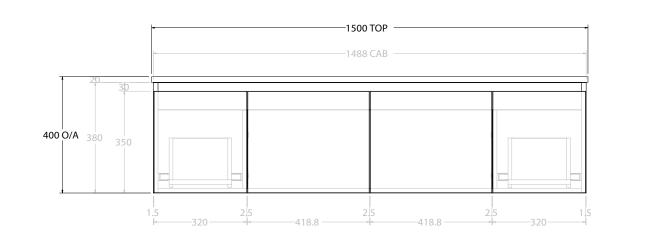

| Adp | PRODUCT:       | GLACIER ENSUITE DOOR & DRAWER SLIM 1500 WALL HUNG OFFSET BASIN | TOP: BENCHTOP                                                               | NOTES:                                                                                             |
|-----|----------------|----------------------------------------------------------------|-----------------------------------------------------------------------------|----------------------------------------------------------------------------------------------------|
|     | CODE:          | LITE: GLLECS1500WHL* PRO: GLPECS1500WHL*                       | BASIN POSITION: OFFSET BASIN                                                | ALL DIMENSIONS ARE NOMINAL AND SUBJECT TO CHANGE.                                                  |
|     | MOUNTING:      | WALL HUNG                                                      | FOR TOP OPTIONS PLEASE ADD ONE OF THE FOLLOWING TO THE END OF PRODUCT CODE: | DO NOT DRILL OR ROUGH IN UNTIL YOU HAVE RECEIVED AND MEASURED YOUR PRODUCT.                        |
|     | SIZE:          | 1500W X 390D X 400H                                            | CHERRY PIE = CP                                                             | ALL DIMENSIONS ARE IN MILLIMETRES.                                                                 |
|     | CONFIGURATION: | DOOR & DRAWER                                                  | FRIDAY = FR                                                                 | DO NOT MEASURE FROM DRAWING.                                                                       |
|     | VERSION: 01    | DATE: 16/08/22                                                 | CAESARSTONE = CS                                                            | *LEFT HAND OFFSET PICTURED, RIGHT HAND OFFSET IS SAME BUT MIRRORED (REPLACE CODE SUFFIX L, WITH R) |