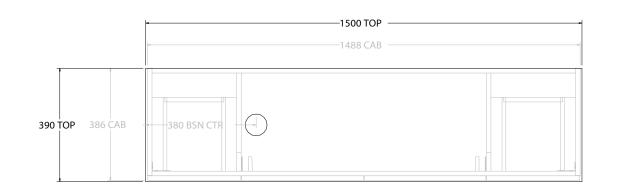

| Adp | PRODUCT:       | GLACIER ENSUITE DOOR & DRAWER SLIM 1500 WALL HUNG OFFSET BASIN | TOP: BENCHTOP                                                               | NOTES:                                                                                             |
|-----|----------------|----------------------------------------------------------------|-----------------------------------------------------------------------------|----------------------------------------------------------------------------------------------------|
|     | CODE:          | LITE: GLLECS1500WHL* PRO: GLPECS1500WHL*                       | BASIN POSITION: OFFSET BASIN                                                | ALL DIMENSIONS ARE NOMINAL AND SUBJECT TO CHANGE.                                                  |
|     | MOUNTING:      | WALL HUNG                                                      | FOR TOP OPTIONS PLEASE ADD ONE OF THE FOLLOWING TO THE END OF PRODUCT CODE: | DO NOT DRILL OR ROUGH IN UNTIL YOU HAVE RECEIVED AND MEASURED YOUR PRODUCT.                        |
|     | SIZE:          | 1500W X 390D X 400H                                            | CHERRY PIE = CP                                                             | ALL DIMENSIONS ARE IN MILLIMETRES.                                                                 |
|     | CONFIGURATION: | DOOR & DRAWER                                                  | FRIDAY = FR                                                                 | DO NOT MEASURE FROM DRAWING.                                                                       |
|     | VERSION: 01    | DATE: 16/08/22                                                 | CAESARSTONE = CS                                                            | *LEFT HAND OFFSET PICTURED, RIGHT HAND OFFSET IS SAME BUT MIRRORED (REPLACE CODE SUFFIX L, WITH R) |