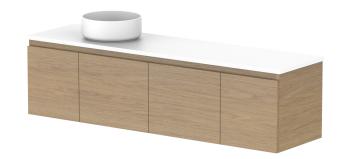

| Adp | PRODUCT:       | GLACIER ENSUITE DOOR & DRAWER SLIM 1500 WALL HUNG OFFSET BASIN | TOP: BENCHTOP                                                               | NOTES:                                                                                             |
|-----|----------------|----------------------------------------------------------------|-----------------------------------------------------------------------------|----------------------------------------------------------------------------------------------------|
|     | CODE:          | LITE: GLLECS1500WHL* PRO: GLPECS1500WHL*                       | BASIN POSITION: OFFSET BASIN                                                | ALL DIMENSIONS ARE NOMINAL AND SUBJECT TO CHANGE.                                                  |
|     | MOUNTING:      | WALL HUNG                                                      | FOR TOP OPTIONS PLEASE ADD ONE OF THE FOLLOWING TO THE END OF PRODUCT CODE: | DO NOT DRILL OR ROUGH IN UNTIL YOU HAVE RECEIVED AND MEASURED YOUR PRODUCT.                        |
|     | SIZE:          | 1500W X 390D X 400H                                            | CHERRY PIE = CP                                                             | ALL DIMENSIONS ARE IN MILLIMETRES.                                                                 |
|     | CONFIGURATION: | DOOR & DRAWER                                                  | FRIDAY = FR                                                                 | DO NOT MEASURE FROM DRAWING.                                                                       |
|     | VERSION: 01    | DATE: 16/08/22                                                 | CAESARSTONE = CS                                                            | *LEFT HAND OFFSET PICTURED, RIGHT HAND OFFSET IS SAME BUT MIRRORED (REPLACE CODE SUFFIX L, WITH R) |