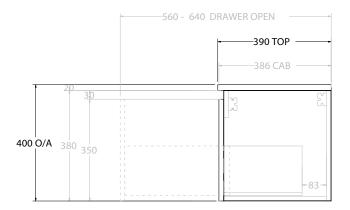

| dp | PRODUCT:       | GLACIER ENSUITE DOOR & DRAWER SLIM 1500 WALL HUNG CENTRE BASIN | TOP: BENCHTOP                                                                                   | NOTES:                                                                      |
|----|----------------|----------------------------------------------------------------|-------------------------------------------------------------------------------------------------|-----------------------------------------------------------------------------|
|    | CODE:          | LITE: GLLECS1500WHC PRO: GLPECS1500WHC                         | BASIN POSITION: CENTRE BASIN                                                                    | ALL DIMENSIONS ARE NOMINAL AND SUBJECT TO CHANGE.                           |
|    | MOUNTING:      | WALL HUNG                                                      | FOR TOP OPTIONS PLEASE ADD ONE OF THE FOLLOWING TO THE END OF PRODUCT CODE:                     | DO NOT DRILL OR ROUGH IN UNTIL YOU HAVE RECEIVED AND MEASURED YOUR PRODUCT. |
|    | SIZE:          | 1500W X 390D X 400H                                            | CHERRY PIE = CP                                                                                 | ALL DIMENSIONS ARE IN MILLIMETRES.                                          |
|    | CONFIGURATION: | DOOR & DRAWER                                                  | FRIDAY = FR ALL DIMENSIONS ARE IN MILLINE FRES.   CAESARSTONE = CS DO NOT MEASURE FROM DRAWING. |                                                                             |
|    | VERSION: 01    | DATE: 16/08/22                                                 |                                                                                                 |                                                                             |