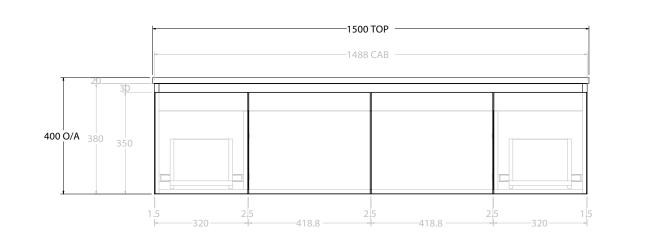

| dp | PRODUCT:       | GLACIER ENSUITE DOOR & DRAWER SLIM 1500 WALL HUNG CENTRE BASIN | TOP: BENCHTOP                                                                                   | NOTES:                                                                      |
|----|----------------|----------------------------------------------------------------|-------------------------------------------------------------------------------------------------|-----------------------------------------------------------------------------|
|    | CODE:          | LITE: GLLECS1500WHC PRO: GLPECS1500WHC                         | BASIN POSITION: CENTRE BASIN                                                                    | ALL DIMENSIONS ARE NOMINAL AND SUBJECT TO CHANGE.                           |
|    | MOUNTING:      | WALL HUNG                                                      | FOR TOP OPTIONS PLEASE ADD ONE OF THE FOLLOWING TO THE END OF PRODUCT CODE:                     | DO NOT DRILL OR ROUGH IN UNTIL YOU HAVE RECEIVED AND MEASURED YOUR PRODUCT. |
|    | SIZE:          | 1500W X 390D X 400H                                            | CHERRY PIE = CP                                                                                 | ALL DIMENSIONS ARE IN MILLIMETRES.                                          |
|    | CONFIGURATION: | DOOR & DRAWER                                                  | FRIDAY = FR ALL DIMENSIONS ARE IN MILLINE FRES.   CAESARSTONE = CS DO NOT MEASURE FROM DRAWING. |                                                                             |
|    | VERSION: 01    | DATE: 16/08/22                                                 |                                                                                                 |                                                                             |