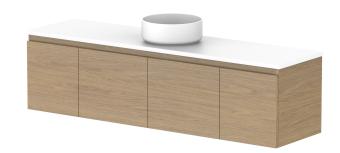

| dp | PRODUCT:       | GLACIER ENSUITE DOOR & DRAWER SLIM 1500 WALL HUNG CENTRE BASIN | TOP: BENCHTOP                                                                                   | NOTES:                                                                      |
|----|----------------|----------------------------------------------------------------|-------------------------------------------------------------------------------------------------|-----------------------------------------------------------------------------|
|    | CODE:          | LITE: GLLECS1500WHC PRO: GLPECS1500WHC                         | BASIN POSITION: CENTRE BASIN                                                                    | ALL DIMENSIONS ARE NOMINAL AND SUBJECT TO CHANGE.                           |
|    | MOUNTING:      | WALL HUNG                                                      | FOR TOP OPTIONS PLEASE ADD ONE OF THE FOLLOWING TO THE END OF PRODUCT CODE:                     | DO NOT DRILL OR ROUGH IN UNTIL YOU HAVE RECEIVED AND MEASURED YOUR PRODUCT. |
|    | SIZE:          | 1500W X 390D X 400H                                            | CHERRY PIE = CP                                                                                 | ALL DIMENSIONS ARE IN MILLIMETRES.                                          |
|    | CONFIGURATION: | DOOR & DRAWER                                                  | FRIDAY = FR ALL DIMENSIONS ARE IN MILLINE FRES.   CAESARSTONE = CS DO NOT MEASURE FROM DRAWING. |                                                                             |
|    | VERSION: 01    | DATE: 16/08/22                                                 |                                                                                                 |                                                                             |