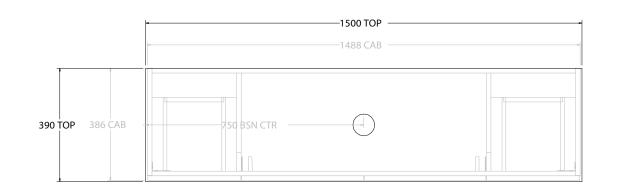

| dp | PRODUCT:       | GLACIER ENSUITE DOOR & DRAWER SLIM 1500 WALL HUNG CENTRE BASIN | TOP: BENCHTOP                                                                                   | NOTES:                                                                      |
|----|----------------|----------------------------------------------------------------|-------------------------------------------------------------------------------------------------|-----------------------------------------------------------------------------|
|    | CODE:          | LITE: GLLECS1500WHC PRO: GLPECS1500WHC                         | BASIN POSITION: CENTRE BASIN                                                                    | ALL DIMENSIONS ARE NOMINAL AND SUBJECT TO CHANGE.                           |
|    | MOUNTING:      | WALL HUNG                                                      | FOR TOP OPTIONS PLEASE ADD ONE OF THE FOLLOWING TO THE END OF PRODUCT CODE:                     | DO NOT DRILL OR ROUGH IN UNTIL YOU HAVE RECEIVED AND MEASURED YOUR PRODUCT. |
|    | SIZE:          | 1500W X 390D X 400H                                            | CHERRY PIE = CP                                                                                 | ALL DIMENSIONS ARE IN MILLIMETRES.                                          |
|    | CONFIGURATION: | DOOR & DRAWER                                                  | FRIDAY = FR ALL DIMENSIONS ARE IN MILLINE FRES.   CAESARSTONE = CS DO NOT MEASURE FROM DRAWING. |                                                                             |
|    | VERSION: 01    | DATE: 16/08/22                                                 |                                                                                                 |                                                                             |