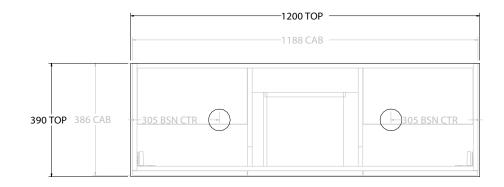

|   | PRODUCT:       | GLACIER ENSUITE DOOR & DRAV | /ER 1200 WALL HUNG DOUBLE BASIN |  |
|---|----------------|-----------------------------|---------------------------------|--|
|   | CODE:          | LITE: GLLECW1200WHD         | PRO: GLPECW1200WHD              |  |
|   | MOUNTING:      | WALL HUNG                   |                                 |  |
|   | SIZE:          | 1200W X 390D X 570H         |                                 |  |
|   | CONFIGURATION: | DOOR & DRAWER               |                                 |  |
| ı | VERSION: 01    | DATE: 08/16/22              |                                 |  |

| TOP:               | BENCHTOP                                                  |  |  |
|--------------------|-----------------------------------------------------------|--|--|
| BASIN POSITION:    | DOUBLE BASIN                                              |  |  |
| FOR TOP OPTIONS PL | EASE ADD ONE OF THE FOLLOWING TO THE END OF PRODUCT CODE: |  |  |
| CHERRY PIE = CP    | CHERRY PIE = CP                                           |  |  |
| FRIDAY = FR        | FRIDAY = FR                                               |  |  |
| CAESARSTONE = CS   | CAESARSTONE = CS                                          |  |  |

NOTES:

ALL DIMENSIONS ARE NOMINAL AND SUBJECT TO CHANGE.

DO NOT DRILL OR ROUGH IN UNTIL YOU HAVE RECEIVED AND MEASURED YOUR PRODUCT.

ALL DIMENSIONS ARE IN MILLIMETRES.

DO NOT MEASURE FROM DRAWING.