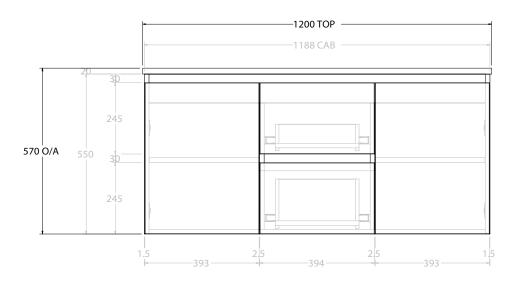

|   | PRODUCT:       | GLACIER ENSUITE DOOR & DRAV | /ER 1200 WALL HUNG DOUBLE BASIN |  |
|---|----------------|-----------------------------|---------------------------------|--|
|   | CODE:          | LITE: GLLECW1200WHD         | PRO: GLPECW1200WHD              |  |
|   | MOUNTING:      | WALL HUNG                   |                                 |  |
|   | SIZE:          | 1200W X 390D X 570H         |                                 |  |
|   | CONFIGURATION: | DOOR & DRAWER               |                                 |  |
| ı | VERSION: 01    | DATE: 08/16/22              |                                 |  |

NOTES:

ALL DIMENSIONS ARE NOMINAL AND SUBJECT TO CHANGE.

DO NOT DRILL OR ROUGH IN UNTIL YOU HAVE RECEIVED AND MEASURED YOUR PRODUCT.

ALL DIMENSIONS ARE IN MILLIMETRES.

DO NOT MEASURE FROM DRAWING.