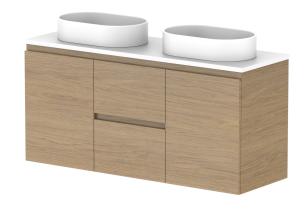

|   | PRODUCT:       | GLACIER ENSUITE DOOR & DRAV | /ER 1200 WALL HUNG DOUBLE BASIN |  |
|---|----------------|-----------------------------|---------------------------------|--|
|   | CODE:          | LITE: GLLECW1200WHD         | PRO: GLPECW1200WHD              |  |
|   | MOUNTING:      | WALL HUNG                   |                                 |  |
|   | SIZE:          | 1200W X 390D X 570H         |                                 |  |
|   | CONFIGURATION: | DOOR & DRAWER               |                                 |  |
| ı | VERSION: 01    | DATE: 08/16/22              |                                 |  |

| TOP:               | BENCHTOP                                                  |  |  |
|--------------------|-----------------------------------------------------------|--|--|
| BASIN POSITION:    | DOUBLE BASIN                                              |  |  |
| FOR TOP OPTIONS PL | EASE ADD ONE OF THE FOLLOWING TO THE END OF PRODUCT CODE: |  |  |
| CHERRY PIE = CP    | CHERRY PIE = CP                                           |  |  |
| FRIDAY = FR        | FRIDAY = FR                                               |  |  |
| CAESARSTONE = CS   | CAESARSTONE = CS                                          |  |  |