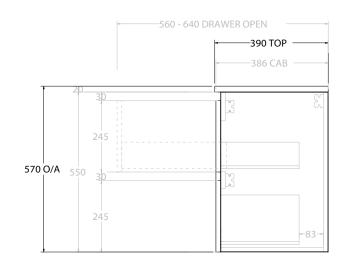

|   | PRODUCT:       | GLACIER ENSUITE DOOR & DRAV | /ER 1200 WALL HUNG DOUBLE BASIN |  |
|---|----------------|-----------------------------|---------------------------------|--|
|   | CODE:          | LITE: GLLECW1200WHD         | PRO: GLPECW1200WHD              |  |
|   | MOUNTING:      | WALL HUNG                   |                                 |  |
|   | SIZE:          | 1200W X 390D X 570H         |                                 |  |
|   | CONFIGURATION: | DOOR & DRAWER               |                                 |  |
| ı | VERSION: 01    | DATE: 08/16/22              |                                 |  |

NOTES:

ALL DIMENSIONS ARE NOMINAL AND SUBJECT TO CHANGE.

DO NOT DRILL OR ROUGH IN UNTIL YOU HAVE RECEIVED AND MEASURED YOUR PRODUCT.

ALL DIMENSIONS ARE IN MILLIMETRES.

DO NOT MEASURE FROM DRAWING.