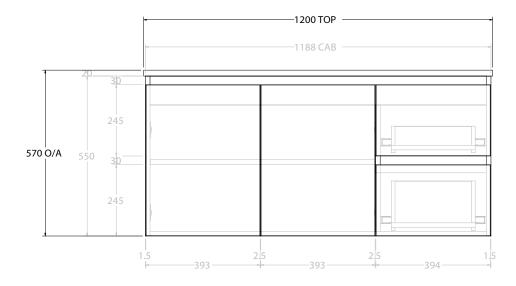

|  | PRODUCT:       | GLACIER ENSUITE DOOR & DRAWER 1200 WALL HUNG CENTRE BASIN |                    |  |
|--|----------------|-----------------------------------------------------------|--------------------|--|
|  | CODE:          | LITE: GLLECW1200WHC                                       | PRO: GLPECW1200WHC |  |
|  | MOUNTING:      | WALL HUNG                                                 |                    |  |
|  | SIZE:          | 1200W X 390D X 570H                                       |                    |  |
|  | CONFIGURATION: | DOOR & DRAWER                                             |                    |  |
|  | VERSION: 01    | DATE: 08/16/22                                            |                    |  |

NOTES:

ALL DIMENSIONS ARE NOMINAL AND SUBJECT TO CHANGE.

DO NOT DRILL OR ROUGH IN UNTIL YOU HAVE RECEIVED AND MEASURED YOUR PRODUCT.

ALL DIMENSIONS ARE IN MILLIMETRES.

DO NOT MEASURE FROM DRAWING.