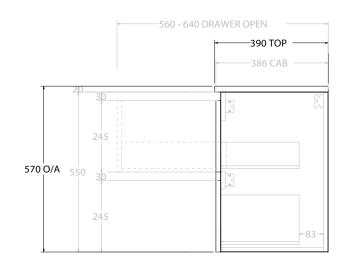

|  | PRODUCT:       | GLACIER ENSUITE DOOR & DRAWER 1200 WALL HUNG CENTRE BASIN |                    |  |
|--|----------------|-----------------------------------------------------------|--------------------|--|
|  | CODE:          | LITE: GLLECW1200WHC                                       | PRO: GLPECW1200WHC |  |
|  | MOUNTING:      | WALL HUNG                                                 |                    |  |
|  | SIZE:          | 1200W X 390D X 570H                                       |                    |  |
|  | CONFIGURATION: | DOOR & DRAWER                                             |                    |  |
|  | VERSION: 01    | DATE: 08/16/22                                            |                    |  |

NOTES:

ALL DIMENSIONS ARE NOMINAL AND SUBJECT TO CHANGE.

DO NOT DRILL OR ROUGH IN UNTIL YOU HAVE RECEIVED AND MEASURED YOUR PRODUCT.

ALL DIMENSIONS ARE IN MILLIMETRES.

DO NOT MEASURE FROM DRAWING.