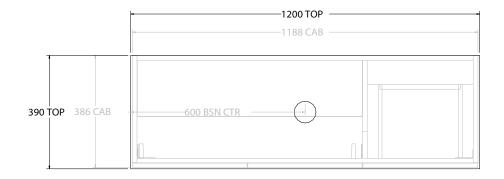

|  | PRODUCT:       | GLACIER ENSUITE DOOR & DRAWER 1200 WALL HUNG CENTRE BASIN |                    |  |
|--|----------------|-----------------------------------------------------------|--------------------|--|
|  | CODE:          | LITE: GLLECW1200WHC                                       | PRO: GLPECW1200WHC |  |
|  | MOUNTING:      | WALL HUNG                                                 |                    |  |
|  | SIZE:          | 1200W X 390D X 570H                                       |                    |  |
|  | CONFIGURATION: | DOOR & DRAWER                                             |                    |  |
|  | VERSION: 01    | DATE: 08/16/22                                            |                    |  |

NOTES:

ALL DIMENSIONS ARE NOMINAL AND SUBJECT TO CHANGE.

DO NOT DRILL OR ROUGH IN UNTIL YOU HAVE RECEIVED AND MEASURED YOUR PRODUCT.

ALL DIMENSIONS ARE IN MILLIMETRES.

DO NOT MEASURE FROM DRAWING.