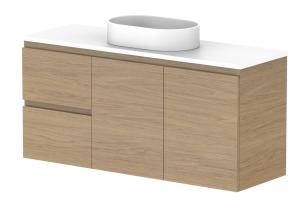

|  | PRODUCT:       | GLACIER ENSUITE DOOR & DRAWER 1200 WALL HUNG CENTRE BASIN |                    |  |
|--|----------------|-----------------------------------------------------------|--------------------|--|
|  | CODE:          | LITE: GLLECW1200WHC                                       | PRO: GLPECW1200WHC |  |
|  | MOUNTING:      | WALL HUNG                                                 |                    |  |
|  | SIZE:          | 1200W X 390D X 570H                                       |                    |  |
|  | CONFIGURATION: | DOOR & DRAWER                                             |                    |  |
|  | VERSION: 01    | DATE: 08/16/22                                            |                    |  |

| TOP:              | BENCHTOP                                                   |
|-------------------|------------------------------------------------------------|
| BASIN POSITION:   | CENTRE BASIN                                               |
| FOR TOP OPTIONS P | LEASE ADD ONE OF THE FOLLOWING TO THE END OF PRODUCT CODE: |
| CHERRY PIE = CP   |                                                            |
| FRIDAY = FR       |                                                            |
| CAESARSTONE = CS  |                                                            |