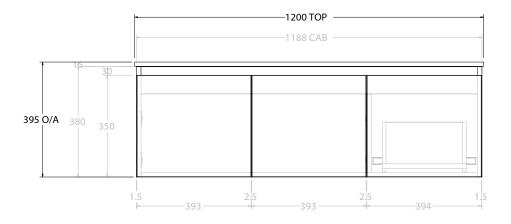

| PRODUCT:       | GLACIER ENSUITE DOOR & DRAWER SLIM 1200 WALL HUNG CENTRE BASIN |  |
|----------------|----------------------------------------------------------------|--|
| CODE:          | LITE: GLLECS1200WHCCM PRO: GLPECS1200WHCCM                     |  |
| MOUNTING:      | WALL HUNG                                                      |  |
| SIZE:          | 1200W X 390D X 395H                                            |  |
| CONFIGURATION: | DOOR & DRAWER                                                  |  |
| VERSION: 01    | DATE: 16/08/22                                                 |  |

| 7 | TOP:            | CAST MARBLE LOLA 1200 | N   |
|---|-----------------|-----------------------|-----|
|   | BASIN POSITION: | CENTRE BASIN          | A   |
| ٦ |                 |                       | , r |
| + |                 |                       | 0   |
| + |                 |                       | A   |
| - |                 |                       | _ C |