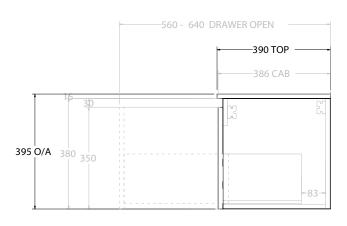

| PRODUCT:       | GLACIER ENSUITE DOOR & DRAWER SLIM 1200 WALL HUNG CENTRE BASIN |  |
|----------------|----------------------------------------------------------------|--|
| CODE:          | LITE: GLLECS1200WHCCM PRO: GLPECS1200WHCCM                     |  |
| MOUNTING:      | WALL HUNG                                                      |  |
| SIZE:          | 1200W X 390D X 395H                                            |  |
| CONFIGURATION: | DOOR & DRAWER                                                  |  |
| VERSION: 01    | DATE: 16/08/22                                                 |  |

| 7 | TOP:            | CAST MARBLE LOLA 1200 | N   |
|---|-----------------|-----------------------|-----|
|   | BASIN POSITION: | CENTRE BASIN          | A   |
| ٦ |                 |                       | , r |
| + |                 |                       | 0   |
| + |                 |                       | A   |
| - |                 |                       | _ C |