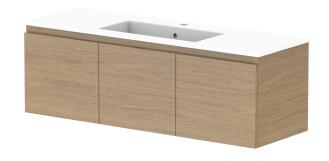

| PRODUCT:       | GLACIER ENSUITE DOOR & DRAWER SLIM 1200 WALL HUNG CENTRE BASIN |  |
|----------------|----------------------------------------------------------------|--|
| CODE:          | LITE: GLLECS1200WHCCM PRO: GLPECS1200WHCCM                     |  |
| MOUNTING:      | WALL HUNG                                                      |  |
| SIZE:          | 1200W X 390D X 395H                                            |  |
| CONFIGURATION: | DOOR & DRAWER                                                  |  |
| VERSION: 01    | DATE: 16/08/22                                                 |  |