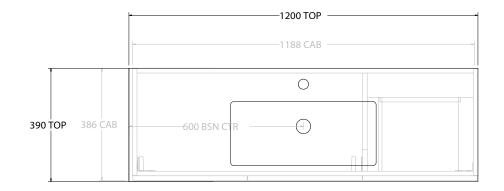

| PRODUCT:       | GLACIER ENSUITE DOOR & DRAWER SLIM 1200 WALL HUNG CENTRE BASIN |  |
|----------------|----------------------------------------------------------------|--|
| CODE:          | LITE: GLLECS1200WHCCM PRO: GLPECS1200WHCCM                     |  |
| MOUNTING:      | WALL HUNG                                                      |  |
| SIZE:          | 1200W X 390D X 395H                                            |  |
| CONFIGURATION: | DOOR & DRAWER                                                  |  |
| VERSION: 01    | DATE: 16/08/22                                                 |  |

| 7 | TOP:            | CAST MARBLE LOLA 1200 | N   |
|---|-----------------|-----------------------|-----|
|   | BASIN POSITION: | CENTRE BASIN          | A   |
| ٦ |                 |                       | , r |
| + |                 |                       | 0   |
| + |                 |                       | A   |
| - |                 |                       | _ C |