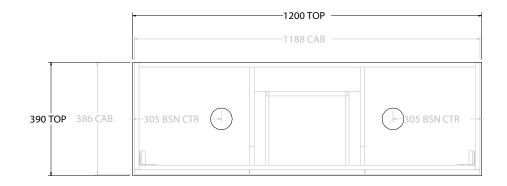

| PRODUCT:       | GLACIER ENSUITE DOOR & DRAWER SLIM 1200 WALL HUNG DOUBLE BASIN |                    |
|----------------|----------------------------------------------------------------|--------------------|
| CODE:          | LITE: GLLECS1200WHD                                            | PRO: GLPECS1200WHD |
| MOUNTING:      | WALL HUNG                                                      |                    |
| SIZE:          | 1200W X 390D X 400H                                            |                    |
| CONFIGURATION: | DOOR & DRAWER                                                  |                    |
| VERSION: 01    | DATE: 16/08/22                                                 |                    |

| TOP:               | BENCHTOP                                                   |  |
|--------------------|------------------------------------------------------------|--|
| BASIN POSITION:    | DOUBLE BASIN                                               |  |
| FOR TOP OPTIONS PI | LEASE ADD ONE OF THE FOLLOWING TO THE END OF PRODUCT CODE: |  |
| CHERRY PIE = CP    |                                                            |  |
| FRIDAY = FR        |                                                            |  |
| CAESARSTONE = CS   |                                                            |  |