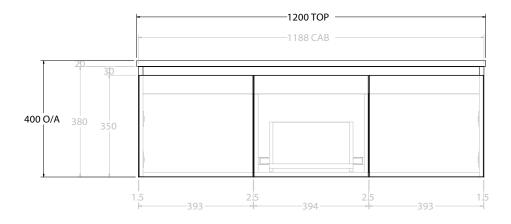

| PRODUCT:       | GLACIER ENSUITE DOOR & DRAWER SLIM 1200 WALL HUNG DOUBLE BASIN |                    |
|----------------|----------------------------------------------------------------|--------------------|
| CODE:          | LITE: GLLECS1200WHD                                            | PRO: GLPECS1200WHD |
| MOUNTING:      | WALL HUNG                                                      |                    |
| SIZE:          | 1200W X 390D X 400H                                            |                    |
| CONFIGURATION: | DOOR & DRAWER                                                  |                    |
| VERSION: 01    | DATE: 16/08/22                                                 |                    |

NOTES:

ALL DIMENSIONS ARE NOMINAL AND SUBJECT TO CHANGE.

DO NOT DRILL OR ROUGH IN UNTIL YOU HAVE RECEIVED AND MEASURED YOUR PRODUCT.

ALL DIMENSIONS ARE IN MILLIMETRES.

DO NOT MEASURE FROM DRAWING.