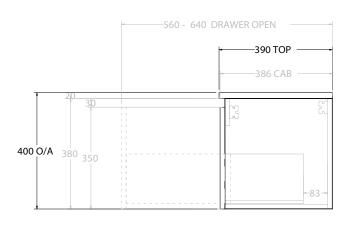

| PRODUCT:       | GLACIER ENSUITE DOOR & DRAWER SLIM 1200 WALL HUNG DOUBLE BASIN |                    |
|----------------|----------------------------------------------------------------|--------------------|
| CODE:          | LITE: GLLECS1200WHD                                            | PRO: GLPECS1200WHD |
| MOUNTING:      | WALL HUNG                                                      |                    |
| SIZE:          | 1200W X 390D X 400H                                            |                    |
| CONFIGURATION: | DOOR & DRAWER                                                  |                    |
| VERSION: 01    | DATE: 16/08/22                                                 |                    |

NOTES:

ALL DIMENSIONS ARE NOMINAL AND SUBJECT TO CHANGE.

DO NOT DRILL OR ROUGH IN UNTIL YOU HAVE RECEIVED AND MEASURED YOUR PRODUCT.

ALL DIMENSIONS ARE IN MILLIMETRES.

DO NOT MEASURE FROM DRAWING.