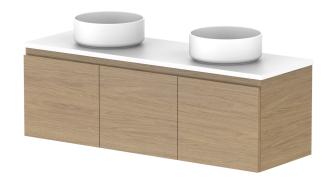

| PRODUCT:       | GLACIER ENSUITE DOOR & DRAWER SLIM 1200 WALL HUNG DOUBLE BASIN |                    |
|----------------|----------------------------------------------------------------|--------------------|
| CODE:          | LITE: GLLECS1200WHD                                            | PRO: GLPECS1200WHD |
| MOUNTING:      | WALL HUNG                                                      |                    |
| SIZE:          | 1200W X 390D X 400H                                            |                    |
| CONFIGURATION: | DOOR & DRAWER                                                  |                    |
| VERSION: 01    | DATE: 16/08/22                                                 |                    |

| TOP:               | BENCHTOP                                                   |  |
|--------------------|------------------------------------------------------------|--|
| BASIN POSITION:    | DOUBLE BASIN                                               |  |
| FOR TOP OPTIONS PI | LEASE ADD ONE OF THE FOLLOWING TO THE END OF PRODUCT CODE: |  |
| CHERRY PIE = CP    |                                                            |  |
| FRIDAY = FR        |                                                            |  |
| CAESARSTONE = CS   |                                                            |  |