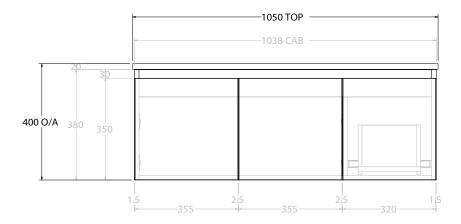

| PRODUCT:       | GLACIER ENSUITE DOOR & DRAWER SLIM 1050 WALL HUNG CENTRE BASIN |
|----------------|----------------------------------------------------------------|
| CODE:          | LITE: GLLECS1050WHC PRO: GLPECS1050WHC                         |
| MOUNTING:      | WALL HUNG                                                      |
| SIZE:          | 1050W X 390D X 400H                                            |
| CONFIGURATION: | DOOR & DRAWER                                                  |
| VERSION: 01    | DATE: 16/08/22                                                 |
|                |                                                                |

NOTES:

ALL DIMENSIONS ARE NOMINAL AND SUBJECT TO CHANGE.

DO NOT DRILL OR ROUGH IN UNTIL YOU HAVE RECEIVED AND MEASURED YOUR PRODUCT.

ALL DIMENSIONS ARE IN MILLIMETRES.

DO NOT MEASURE FROM DRAWING.