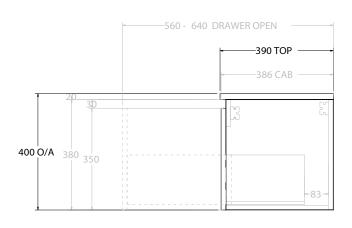

| PRODUCT:       | GLACIER ENSUITE DOOR & DRAWER SLIM 1050 WALL HUNG CENTRE BASIN |
|----------------|----------------------------------------------------------------|
| CODE:          | LITE: GLLECS1050WHC PRO: GLPECS1050WHC                         |
| MOUNTING:      | WALL HUNG                                                      |
| SIZE:          | 1050W X 390D X 400H                                            |
| CONFIGURATION: | DOOR & DRAWER                                                  |
| VERSION: 01    | DATE: 16/08/22                                                 |
|                |                                                                |

NOTES:

ALL DIMENSIONS ARE NOMINAL AND SUBJECT TO CHANGE.

DO NOT DRILL OR ROUGH IN UNTIL YOU HAVE RECEIVED AND MEASURED YOUR PRODUCT.

ALL DIMENSIONS ARE IN MILLIMETRES.

DO NOT MEASURE FROM DRAWING.