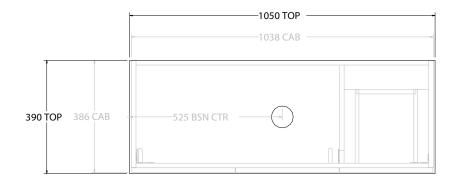

| PRODUCT:       | GLACIER ENSUITE DOOR & DRAWER SLIM 1050 WALL HUNG CENTRE BASIN |
|----------------|----------------------------------------------------------------|
| CODE:          | LITE: GLLECS1050WHC PRO: GLPECS1050WHC                         |
| MOUNTING:      | WALL HUNG                                                      |
| SIZE:          | 1050W X 390D X 400H                                            |
| CONFIGURATION: | DOOR & DRAWER                                                  |
| VERSION: 01    | DATE: 16/08/22                                                 |
|                |                                                                |

NOTES:

ALL DIMENSIONS ARE NOMINAL AND SUBJECT TO CHANGE.

DO NOT DRILL OR ROUGH IN UNTIL YOU HAVE RECEIVED AND MEASURED YOUR PRODUCT.

ALL DIMENSIONS ARE IN MILLIMETRES.

DO NOT MEASURE FROM DRAWING.