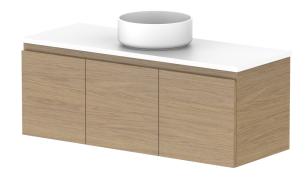

| PRODUCT:       | GLACIER ENSUITE DOOR & DRAWER SLIM 1050 WALL HUNG CENTRE BASIN |
|----------------|----------------------------------------------------------------|
| CODE:          | LITE: GLLECS1050WHC PRO: GLPECS1050WHC                         |
| MOUNTING:      | WALL HUNG                                                      |
| SIZE:          | 1050W X 390D X 400H                                            |
| CONFIGURATION: | DOOR & DRAWER                                                  |
| VERSION: 01    | DATE: 16/08/22                                                 |
|                |                                                                |