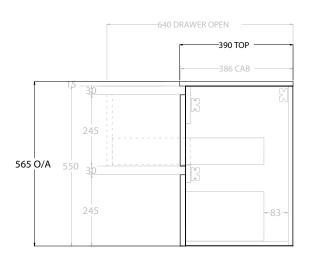

| PRODUCT:                 | GLACIER ENSUITE ALL-DRAWER TWIN 900 WALL HUNG CENTRE BASIN |                      |
|--------------------------|------------------------------------------------------------|----------------------|
| CODE:                    | LITE: GLLEAW0900WHCCM                                      | PRO: GLPEAW0900WHCCM |
| MOUNTING:                | WALL HUNG                                                  |                      |
| SIZE: 900W X 390D X 565H |                                                            |                      |
| CONFIGURATION:           | ALL- DRAWER                                                |                      |
| VERSION: 01              | DATE: 09/09/22                                             |                      |

|   | TOP:            | CAST MARBLE LOLA 900 |   |
|---|-----------------|----------------------|---|
|   | BASIN POSITION: | CENTRE BASIN         | Γ |
|   |                 |                      |   |
|   |                 |                      |   |
|   |                 |                      |   |
| Н |                 |                      |   |