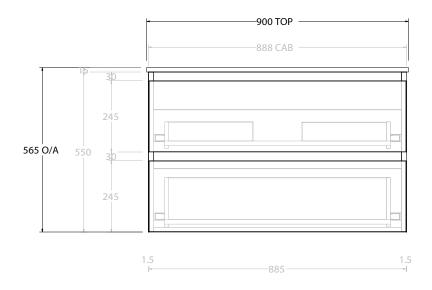

| PRODUCT:                 | GLACIER ENSUITE ALL-DRAWER TWIN 900 WALL HUNG CENTRE BASIN |                      |
|--------------------------|------------------------------------------------------------|----------------------|
| CODE:                    | LITE: GLLEAW0900WHCCM                                      | PRO: GLPEAW0900WHCCM |
| MOUNTING:                | WALL HUNG                                                  |                      |
| SIZE: 900W X 390D X 565H |                                                            |                      |
| CONFIGURATION:           | ALL- DRAWER                                                |                      |
| VERSION: 01              | DATE: 09/09/22                                             |                      |

|   | TOP:            | CAST MARBLE LOLA 900 |   |
|---|-----------------|----------------------|---|
|   | BASIN POSITION: | CENTRE BASIN         | Γ |
|   |                 |                      |   |
|   |                 |                      |   |
|   |                 |                      |   |
| Н |                 |                      |   |