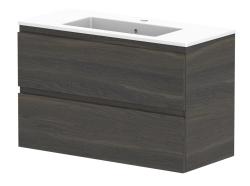

| PRODUCT:                 | GLACIER ENSUITE ALL-DRAWER TWIN 900 WALL HUNG CENTRE BASIN |                      |
|--------------------------|------------------------------------------------------------|----------------------|
| CODE:                    | LITE: GLLEAW0900WHCCM                                      | PRO: GLPEAW0900WHCCM |
| MOUNTING:                | WALL HUNG                                                  |                      |
| SIZE: 900W X 390D X 565H |                                                            |                      |
| CONFIGURATION:           | ALL- DRAWER                                                |                      |
| VERSION: 01              | DATE: 09/09/22                                             |                      |

|   | TOP:            | CAST MARBLE LOLA 900 |   |
|---|-----------------|----------------------|---|
|   | BASIN POSITION: | CENTRE BASIN         | Γ |
|   |                 |                      |   |
|   |                 |                      |   |
|   |                 |                      |   |
| Н |                 |                      |   |