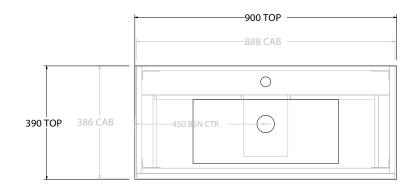

| PRODUCT:                 | GLACIER ENSUITE ALL-DRAWER TWIN 900 WALL HUNG CENTRE BASIN |                      |
|--------------------------|------------------------------------------------------------|----------------------|
| CODE:                    | LITE: GLLEAW0900WHCCM                                      | PRO: GLPEAW0900WHCCM |
| MOUNTING:                | WALL HUNG                                                  |                      |
| SIZE: 900W X 390D X 565H |                                                            |                      |
| CONFIGURATION:           | ALL- DRAWER                                                |                      |
| VERSION: 01              | DATE: 09/09/22                                             |                      |

|   | TOP:            | CAST MARBLE LOLA 900 |   |
|---|-----------------|----------------------|---|
|   | BASIN POSITION: | CENTRE BASIN         | Γ |
|   |                 |                      |   |
|   |                 |                      |   |
|   |                 |                      |   |
| Н |                 |                      |   |