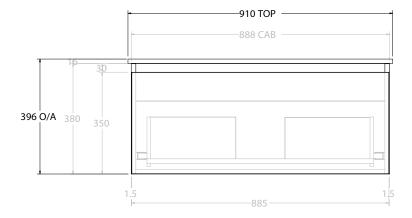

| PRODUCT:       | GLACIER ENSUITE ALL-DRAWER 900 WALL HUNG CENTRE BASIN |                      |  |
|----------------|-------------------------------------------------------|----------------------|--|
| CODE:          | LITE: GLLEAS0900WHCCE                                 | PRO: GLPEAS0900WHCCE |  |
| MOUNTING:      | WALL HUNG                                             |                      |  |
| SIZE:          | 910W X 395D X 396H                                    |                      |  |
| CONFIGURATION: | ALL-DRAWER                                            |                      |  |
| VERSION: 01    | DATE: 12/09/22                                        |                      |  |

|   | TOP:            | CERAMIC DANCE 900 |
|---|-----------------|-------------------|
|   | BASIN POSITION: | CENTRE BASIN      |
|   |                 |                   |
|   |                 |                   |
|   |                 |                   |
| Н |                 |                   |

ALL DIMENSIONS ARE NOMINAL AND SUBJECT TO CHANGE.

DO NOT DRILL OR ROUGH IN UNTIL YOU HAVE RECEIVED AND MEASURED YOUR PRODUCT.

ALL DIMENSIONS ARE IN MILLIMETRES.

DO NOT MEASURE FROM DRAWING.