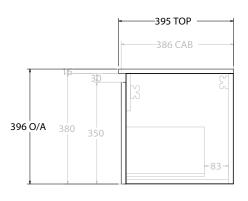

| PRODUCT:       | GLACIER ENSUITE ALL-DRAWER 900 WALL HUNG CENTRE BASIN |                      |  |
|----------------|-------------------------------------------------------|----------------------|--|
| CODE:          | LITE: GLLEAS0900WHCCE                                 | PRO: GLPEAS0900WHCCE |  |
| MOUNTING:      | WALL HUNG                                             |                      |  |
| SIZE:          | 910W X 395D X 396H                                    |                      |  |
| CONFIGURATION: | ALL-DRAWER                                            |                      |  |
| VERSION: 01    | DATE: 12/09/22                                        |                      |  |

|   | TOP:            | CERAMIC DANCE 900 |
|---|-----------------|-------------------|
|   | BASIN POSITION: | CENTRE BASIN      |
|   |                 |                   |
|   |                 |                   |
|   |                 |                   |
| Н |                 |                   |

ALL DIMENSIONS ARE NOMINAL AND SUBJECT TO CHANGE.

DO NOT DRILL OR ROUGH IN UNTIL YOU HAVE RECEIVED AND MEASURED YOUR PRODUCT.

ALL DIMENSIONS ARE IN MILLIMETRES.

DO NOT MEASURE FROM DRAWING.