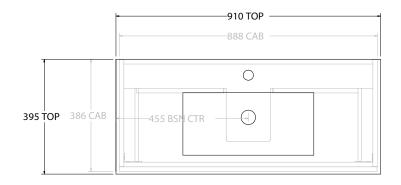

| PRODUCT:       | GLACIER ENSUITE ALL-DRAWER 900 WALL HUNG CENTRE BASIN |                      |  |
|----------------|-------------------------------------------------------|----------------------|--|
| CODE:          | LITE: GLLEAS0900WHCCE                                 | PRO: GLPEAS0900WHCCE |  |
| MOUNTING:      | WALL HUNG                                             |                      |  |
| SIZE:          | 910W X 395D X 396H                                    |                      |  |
| CONFIGURATION: | ALL-DRAWER                                            |                      |  |
| VERSION: 01    | DATE: 12/09/22                                        |                      |  |

|   | TOP:            | CERAMIC DANCE 900 |
|---|-----------------|-------------------|
|   | BASIN POSITION: | CENTRE BASIN      |
|   |                 |                   |
|   |                 |                   |
|   |                 |                   |
| Н |                 |                   |

ALL DIMENSIONS ARE NOMINAL AND SUBJECT TO CHANGE.

DO NOT DRILL OR ROUGH IN UNTIL YOU HAVE RECEIVED AND MEASURED YOUR PRODUCT.

ALL DIMENSIONS ARE IN MILLIMETRES.

DO NOT MEASURE FROM DRAWING.