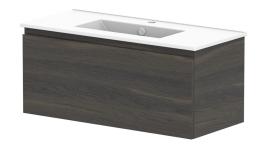

| PRODUCT:       | GLACIER ENSUITE ALL-DRAWER 900 WALL HUNG CENTRE BASIN |                      |  |
|----------------|-------------------------------------------------------|----------------------|--|
| CODE:          | LITE: GLLEAS0900WHCCE                                 | PRO: GLPEAS0900WHCCE |  |
| MOUNTING:      | WALL HUNG                                             |                      |  |
| SIZE:          | 910W X 395D X 396H                                    |                      |  |
| CONFIGURATION: | ALL-DRAWER                                            |                      |  |
| VERSION: 01    | DATE: 12/09/22                                        |                      |  |

|   | TOP:            | CERAMIC DANCE 900 |
|---|-----------------|-------------------|
|   | BASIN POSITION: | CENTRE BASIN      |
|   |                 |                   |
|   |                 |                   |
|   |                 |                   |
| Н |                 |                   |