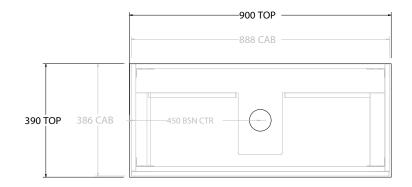

|   | PRODUCT:       | GLACIER ENSUITE ALL-DRAWER SLIM 900 WALL HUNG CENTRE BASIN |                    |  |
|---|----------------|------------------------------------------------------------|--------------------|--|
|   | CODE:          | LITE: GLLEAS0900WHC                                        | PRO: GLPEAS0900WHC |  |
| Γ | MOUNTING:      | WALL HUNG                                                  |                    |  |
| F | SIZE:          | 900W X 390D X 400H                                         |                    |  |
|   | CONFIGURATION: | ALL- DRAWER                                                |                    |  |
| Г | VERSION: 01    | DATE: 09/09/22                                             |                    |  |

| TOP:                                                                        | BENCHTOP     |  | Γ |
|-----------------------------------------------------------------------------|--------------|--|---|
| BASIN POSITION:                                                             | CENTRE BASIN |  | Г |
| FOR TOP OPTIONS PLEASE ADD ONE OF THE FOLLOWING TO THE END OF PRODUCT CODE: |              |  |   |
| CHERRY PIE = CP                                                             |              |  |   |
| FRIDAY = FR                                                                 |              |  |   |
| CAESARSTONE = CS                                                            |              |  |   |

ALL DIMENSIONS ARE NOMINAL AND SUBJECT TO CHANGE.

DO NOT DRILL OR ROUGH IN UNTIL YOU HAVE RECEIVED AND MEASURED YOUR PRODUCT.

ALL DIMENSIONS ARE IN MILLIMETRES.

DO NOT MEASURE FROM DRAWING.