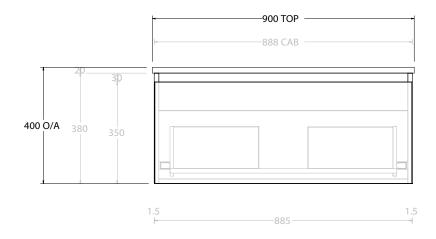

|   | PRODUCT:       | GLACIER ENSUITE ALL-DRAWER SLIM 900 WALL HUNG CENTRE BASIN |                    |  |
|---|----------------|------------------------------------------------------------|--------------------|--|
|   | CODE:          | LITE: GLLEAS0900WHC                                        | PRO: GLPEAS0900WHC |  |
| Γ | MOUNTING:      | WALL HUNG                                                  |                    |  |
| F | SIZE:          | 900W X 390D X 400H                                         |                    |  |
|   | CONFIGURATION: | ALL- DRAWER                                                |                    |  |
| Г | VERSION: 01    | DATE: 09/09/22                                             |                    |  |

ALL DIMENSIONS ARE NOMINAL AND SUBJECT TO CHANGE.

DO NOT DRILL OR ROUGH IN UNTIL YOU HAVE RECEIVED AND MEASURED YOUR PRODUCT.

ALL DIMENSIONS ARE IN MILLIMETRES.

DO NOT MEASURE FROM DRAWING.