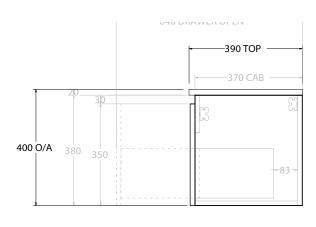

|   | PRODUCT:       | GLACIER ENSUITE ALL-DRAWER SLIM 900 WALL HUNG CENTRE BASIN |                    |  |
|---|----------------|------------------------------------------------------------|--------------------|--|
|   | CODE:          | LITE: GLLEAS0900WHC                                        | PRO: GLPEAS0900WHC |  |
| Γ | MOUNTING:      | WALL HUNG                                                  |                    |  |
| F | SIZE:          | 900W X 390D X 400H                                         |                    |  |
|   | CONFIGURATION: | ALL- DRAWER                                                |                    |  |
| Г | VERSION: 01    | DATE: 09/09/22                                             |                    |  |

ALL DIMENSIONS ARE NOMINAL AND SUBJECT TO CHANGE.

DO NOT DRILL OR ROUGH IN UNTIL YOU HAVE RECEIVED AND MEASURED YOUR PRODUCT.

ALL DIMENSIONS ARE IN MILLIMETRES.

DO NOT MEASURE FROM DRAWING.