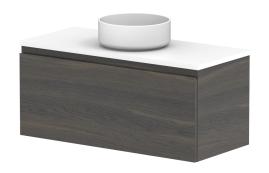

|   | PRODUCT:       | GLACIER ENSUITE ALL-DRAWER SLIM 900 WALL HUNG CENTRE BASIN |                    |  |
|---|----------------|------------------------------------------------------------|--------------------|--|
|   | CODE:          | LITE: GLLEAS0900WHC                                        | PRO: GLPEAS0900WHC |  |
| Γ | MOUNTING:      | WALL HUNG                                                  |                    |  |
| F | SIZE:          | 900W X 390D X 400H                                         |                    |  |
|   | CONFIGURATION: | ALL- DRAWER                                                |                    |  |
| Г | VERSION: 01    | DATE: 09/09/22                                             |                    |  |

| TOP:                                                                        | BENCHTOP     |  | Γ |
|-----------------------------------------------------------------------------|--------------|--|---|
| BASIN POSITION:                                                             | CENTRE BASIN |  | Г |
| FOR TOP OPTIONS PLEASE ADD ONE OF THE FOLLOWING TO THE END OF PRODUCT CODE: |              |  |   |
| CHERRY PIE = CP                                                             |              |  |   |
| FRIDAY = FR                                                                 |              |  |   |
| CAESARSTONE = CS                                                            |              |  |   |