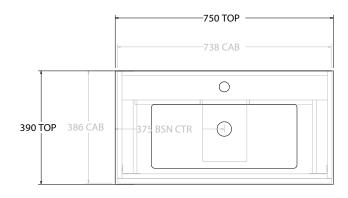

| Adp | PRODUCT:       | GLACIER ENSUITE ALL-DRAWER TRIO 750 FLOOR MOUNT CENTRE BASIN | TOP:            | CAST MARBLE LOLA 750 | NOTES:                                                                      |
|-----|----------------|--------------------------------------------------------------|-----------------|----------------------|-----------------------------------------------------------------------------|
|     | CODE:          | LITE: GLLEAT0750WKCCM PRO: GLPEAT0750WKCCM                   | BASIN POSITION: | CENTRE BASIN         | ALL DIMENSIONS ARE NOMINAL AND SUBJECT TO CHANGE.                           |
|     | MOUNTING:      | FLOOR MOUNT                                                  |                 |                      | DO NOT DRILL OR ROUGH IN UNTIL YOU HAVE RECEIVED AND MEASURED YOUR PRODUCT. |
|     | SIZE:          | 750W X 390D X 895H                                           |                 |                      | ALL DIMENSIONS ARE IN MILLIMETRES.                                          |
|     | CONFIGURATION: | ALL-DRAWER                                                   |                 |                      | DO NOT MEASURE FROM DRAWING.                                                |
|     | VERSION: 01    | DATE: 12/09/22                                               |                 |                      |                                                                             |