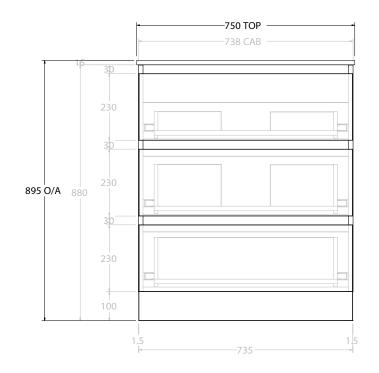

| Adp | PRODUCT:       | GLACIER ENSUITE ALL-DRAWER TRIO 750 FLOOR MOUNT CENTRE BASIN | TOP:            | CAST MARBLE LOLA 750 | NOTES:                                                                      |
|-----|----------------|--------------------------------------------------------------|-----------------|----------------------|-----------------------------------------------------------------------------|
|     | CODE:          | LITE: GLLEAT0750WKCCM PRO: GLPEAT0750WKCCM                   | BASIN POSITION: | CENTRE BASIN         | ALL DIMENSIONS ARE NOMINAL AND SUBJECT TO CHANGE.                           |
|     | MOUNTING:      | FLOOR MOUNT                                                  |                 |                      | DO NOT DRILL OR ROUGH IN UNTIL YOU HAVE RECEIVED AND MEASURED YOUR PRODUCT. |
|     | SIZE:          | 750W X 390D X 895H                                           |                 |                      | ALL DIMENSIONS ARE IN MILLIMETRES.                                          |
|     | CONFIGURATION: | ALL-DRAWER                                                   |                 |                      | DO NOT MEASURE FROM DRAWING.                                                |
|     | VERSION: 01    | DATE: 12/09/22                                               |                 |                      |                                                                             |