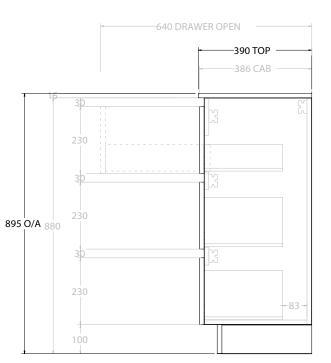

| Adp | PRODUCT:       | GLACIER ENSUITE ALL-DRAWER TRIO 750 FLOOR MOUNT CENTRE BASIN | TOP:            | CAST MARBLE LOLA 750 | NOTES:                                                                      |
|-----|----------------|--------------------------------------------------------------|-----------------|----------------------|-----------------------------------------------------------------------------|
|     | CODE:          | LITE: GLLEAT0750WKCCM PRO: GLPEAT0750WKCCM                   | BASIN POSITION: | CENTRE BASIN         | ALL DIMENSIONS ARE NOMINAL AND SUBJECT TO CHANGE.                           |
|     | MOUNTING:      | FLOOR MOUNT                                                  |                 |                      | DO NOT DRILL OR ROUGH IN UNTIL YOU HAVE RECEIVED AND MEASURED YOUR PRODUCT. |
|     | SIZE:          | 750W X 390D X 895H                                           |                 |                      | ALL DIMENSIONS ARE IN MILLIMETRES.                                          |
|     | CONFIGURATION: | ALL-DRAWER                                                   |                 |                      | DO NOT MEASURE FROM DRAWING.                                                |
|     | VERSION: 01    | DATE: 12/09/22                                               |                 |                      |                                                                             |