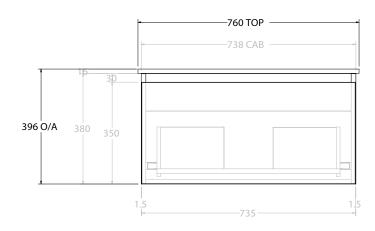

| Adp | PRODUCT:       | GLACIER ENSUITE ALL-DRAWER 750 WALL HUNG CENTRE BASIN | TOP:            | CERAMIC DANCE 750 | NOTES:                                                                      |
|-----|----------------|-------------------------------------------------------|-----------------|-------------------|-----------------------------------------------------------------------------|
|     | CODE:          | LITE: GLLEAS0750WHCCE PRO: GLPEAS0750WHCCE            | BASIN POSITION: | CENTRE BASIN      | ALL DIMENSIONS ARE NOMINAL AND SUBJECT TO CHANGE.                           |
|     | MOUNTING:      | WALL HUNG                                             |                 |                   | DO NOT DRILL OR ROUGH IN UNTIL YOU HAVE RECEIVED AND MEASURED YOUR PRODUCT. |
|     | SIZE:          | 760W X 395D X 396H                                    |                 |                   | ALL DIMENSIONS ARE IN MILLIMETRES.                                          |
|     | CONFIGURATION: | ALL-DRAWER                                            |                 |                   | DO NOT MEASURE FROM DRAWING.                                                |
|     | VERSION: 01    | DATE: 12/09/22                                        |                 |                   |                                                                             |