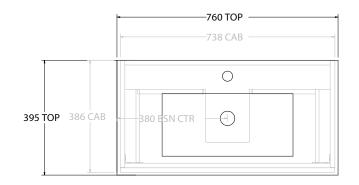

| Adp | PRODUCT:       | GLACIER ENSUITE ALL-DRAWER 750 WALL HUNG CENTRE BASIN | TOP:            | CERAMIC DANCE 750 | NOTES:                                                                      |
|-----|----------------|-------------------------------------------------------|-----------------|-------------------|-----------------------------------------------------------------------------|
|     | CODE:          | LITE: GLLEAS0750WHCCE PRO: GLPEAS0750WHCCE            | BASIN POSITION: | CENTRE BASIN      | ALL DIMENSIONS ARE NOMINAL AND SUBJECT TO CHANGE.                           |
|     | MOUNTING:      | WALL HUNG                                             |                 |                   | DO NOT DRILL OR ROUGH IN UNTIL YOU HAVE RECEIVED AND MEASURED YOUR PRODUCT. |
|     | SIZE:          | 760W X 395D X 396H                                    |                 |                   | ALL DIMENSIONS ARE IN MILLIMETRES.                                          |
|     | CONFIGURATION: | ALL-DRAWER                                            |                 |                   | DO NOT MEASURE FROM DRAWING.                                                |
|     | VERSION: 01    | DATE: 12/09/22                                        |                 |                   |                                                                             |