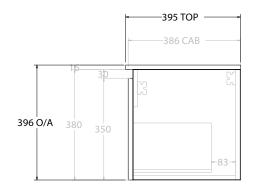

| Adp | PRODUCT:       | GLACIER ENSUITE ALL-DRAWER 750 WALL HUNG CENTRE BASIN | TOP:            | CERAMIC DANCE 750 | NOTES:                                                                      |
|-----|----------------|-------------------------------------------------------|-----------------|-------------------|-----------------------------------------------------------------------------|
|     | CODE:          | LITE: GLLEAS0750WHCCE PRO: GLPEAS0750WHCCE            | BASIN POSITION: | CENTRE BASIN      | ALL DIMENSIONS ARE NOMINAL AND SUBJECT TO CHANGE.                           |
|     | MOUNTING:      | WALL HUNG                                             |                 |                   | DO NOT DRILL OR ROUGH IN UNTIL YOU HAVE RECEIVED AND MEASURED YOUR PRODUCT. |
|     | SIZE:          | 760W X 395D X 396H                                    |                 |                   | ALL DIMENSIONS ARE IN MILLIMETRES.                                          |
|     | CONFIGURATION: | ALL-DRAWER                                            |                 |                   | DO NOT MEASURE FROM DRAWING.                                                |
|     | VERSION: 01    | DATE: 12/09/22                                        |                 |                   |                                                                             |