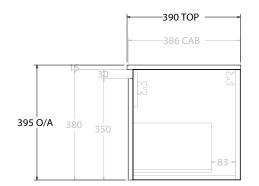

| Adp | PRODUCT:       | GLACIER ENSUITE ALL-DRAWER xxxx WALL HUNG CENTRE BASIN | TOP:            | CAST MARBLE LOLA 750 | NOTES:                                                                      |
|-----|----------------|--------------------------------------------------------|-----------------|----------------------|-----------------------------------------------------------------------------|
|     | CODE:          | LITE: GLLEAS0750WHCCM PRO: GLPEAS0750WHCCM             | BASIN POSITION: | CENTRE BASIN         | ALL DIMENSIONS ARE NOMINAL AND SUBJECT TO CHANGE.                           |
|     | MOUNTING:      | WALL HUNG                                              |                 |                      | DO NOT DRILL OR ROUGH IN UNTIL YOU HAVE RECEIVED AND MEASURED YOUR PRODUCT. |
|     | SIZE:          | 750W X 390D X 395H                                     |                 |                      | ALL DIMENSIONS ARE IN MILLIMETRES.                                          |
|     | CONFIGURATION: | ALL-DRAWER                                             |                 |                      | DO NOT MEASURE FROM DRAWING.                                                |
|     | VERSION: 01    | DATE: 12/09/22                                         |                 |                      |                                                                             |