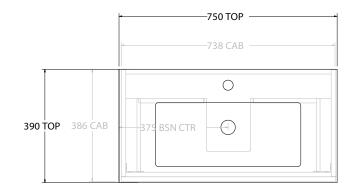

| Adp | PRODUCT:       | GLACIER ENSUITE ALL-DRAWER xxxx WALL HUNG CENTRE BASIN | TOP:            | CAST MARBLE LOLA 750 | NOTES:                                                                      |
|-----|----------------|--------------------------------------------------------|-----------------|----------------------|-----------------------------------------------------------------------------|
|     | CODE:          | LITE: GLLEAS0750WHCCM PRO: GLPEAS0750WHCCM             | BASIN POSITION: | CENTRE BASIN         | ALL DIMENSIONS ARE NOMINAL AND SUBJECT TO CHANGE.                           |
|     | MOUNTING:      | WALL HUNG                                              |                 |                      | DO NOT DRILL OR ROUGH IN UNTIL YOU HAVE RECEIVED AND MEASURED YOUR PRODUCT. |
|     | SIZE:          | 750W X 390D X 395H                                     |                 |                      | ALL DIMENSIONS ARE IN MILLIMETRES.                                          |
|     | CONFIGURATION: | ALL-DRAWER                                             |                 |                      | DO NOT MEASURE FROM DRAWING.                                                |
|     | VERSION: 01    | DATE: 12/09/22                                         |                 |                      |                                                                             |