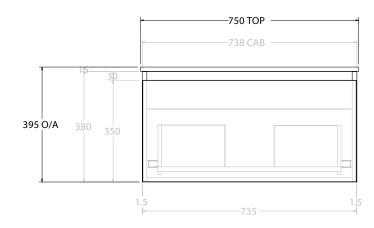

| Adp | PRODUCT:       | GLACIER ENSUITE ALL-DRAWER xxxx WALL HUNG CENTRE BASIN | TOP:            | CAST MARBLE LOLA 750 | NOTES:                                                                      |
|-----|----------------|--------------------------------------------------------|-----------------|----------------------|-----------------------------------------------------------------------------|
|     | CODE:          | LITE: GLLEAS0750WHCCM PRO: GLPEAS0750WHCCM             | BASIN POSITION: | CENTRE BASIN         | ALL DIMENSIONS ARE NOMINAL AND SUBJECT TO CHANGE.                           |
|     | MOUNTING:      | WALL HUNG                                              |                 |                      | DO NOT DRILL OR ROUGH IN UNTIL YOU HAVE RECEIVED AND MEASURED YOUR PRODUCT. |
|     | SIZE:          | 750W X 390D X 395H                                     |                 |                      | ALL DIMENSIONS ARE IN MILLIMETRES.                                          |
|     | CONFIGURATION: | ALL-DRAWER                                             |                 |                      | DO NOT MEASURE FROM DRAWING.                                                |
|     | VERSION: 01    | DATE: 12/09/22                                         |                 |                      |                                                                             |