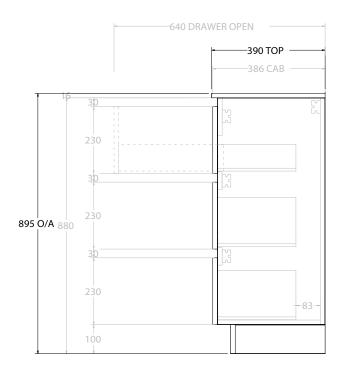

| PRODUCT: GLACIER ENSUITE ALL-DRAWER TRIO 600 FLOOR MOUNT CENTRE BASIN  CODE: LITE: GLLEAT0600WKCCM PRO: GLPEAT0600WKCCM |
|-------------------------------------------------------------------------------------------------------------------------|
| CODE: LITE: GLLEAT0600WKCCM PRO: GLPEAT0600WKCCM                                                                        |
|                                                                                                                         |
| MOUNTING: FLOOR MOUNT                                                                                                   |
| SIZE: 600W X 390D X 895H                                                                                                |
| CONFIGURATION: ALL-DRAWER                                                                                               |
| VERSION: 01 DATE: 12/09/22                                                                                              |

ALL DIMENSIONS ARE NOMINAL AND SUBJECT TO CHANGE.

DO NOT DRILL OR ROUGH IN UNTIL YOU HAVE RECEIVED AND MEASURED YOUR PRODUCT.

ALL DIMENSIONS ARE IN MILLIMETRES.

DO NOT MEASURE FROM DRAWING.