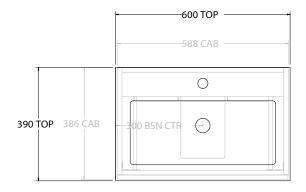

| PRODUCT: GLACIER ENSUITE ALL-DRAWER TRIO 600 FLOOR MOUNT CENTRE BASIN  CODE: LITE: GLLEAT0600WKCCM PRO: GLPEAT0600WKCCM |
|-------------------------------------------------------------------------------------------------------------------------|
| CODE: LITE: GLLEAT0600WKCCM PRO: GLPEAT0600WKCCM                                                                        |
|                                                                                                                         |
| MOUNTING: FLOOR MOUNT                                                                                                   |
| SIZE: 600W X 390D X 895H                                                                                                |
| CONFIGURATION: ALL-DRAWER                                                                                               |
| VERSION: 01 DATE: 12/09/22                                                                                              |

| TOP:            | CAST MARBLE LOLA 600 |  |
|-----------------|----------------------|--|
| BASIN POSITION: | CENTRE BASIN         |  |
|                 |                      |  |
|                 |                      |  |
|                 |                      |  |
|                 |                      |  |

ALL DIMENSIONS ARE NOMINAL AND SUBJECT TO CHANGE.

DO NOT DRILL OR ROUGH IN UNTIL YOU HAVE RECEIVED AND MEASURED YOUR PRODUCT.

ALL DIMENSIONS ARE IN MILLIMETRES.

DO NOT MEASURE FROM DRAWING.