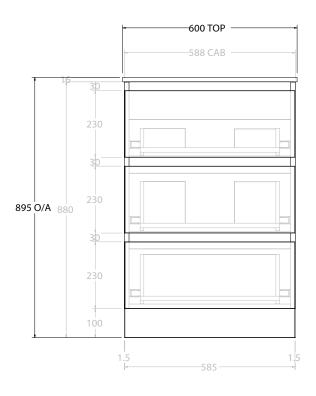

| PRODUCT: GLACIER ENSUITE ALL-DRAWER TRIO 600 FLOOR MOUNT CENTRE BASIN  CODE: LITE: GLLEAT0600WKCCM PRO: GLPEAT0600WKCCM |
|-------------------------------------------------------------------------------------------------------------------------|
| CODE: LITE: GLLEAT0600WKCCM PRO: GLPEAT0600WKCCM                                                                        |
|                                                                                                                         |
| MOUNTING: FLOOR MOUNT                                                                                                   |
| SIZE: 600W X 390D X 895H                                                                                                |
| CONFIGURATION: ALL-DRAWER                                                                                               |
| VERSION: 01 DATE: 12/09/22                                                                                              |

ALL DIMENSIONS ARE NOMINAL AND SUBJECT TO CHANGE.

DO NOT DRILL OR ROUGH IN UNTIL YOU HAVE RECEIVED AND MEASURED YOUR PRODUCT.

ALL DIMENSIONS ARE IN MILLIMETRES.

DO NOT MEASURE FROM DRAWING.