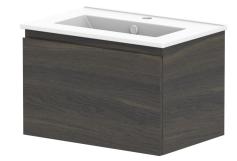

| Adp | PRODUCT:       | GLACIER ENSUITE ALL-DRAWER 600 WALL HUNG CENTRE BASIN | TOP:            | CERAMIC DANCE 600 | NOTES:                                                                      |
|-----|----------------|-------------------------------------------------------|-----------------|-------------------|-----------------------------------------------------------------------------|
|     | CODE:          | LITE: GLLEAS0600WHCCE PRO: GLPEAS0600WHCCE            | BASIN POSITION: | CENTRE BASIN      | ALL DIMENSIONS ARE NOMINAL AND SUBJECT TO CHANGE.                           |
|     | MOUNTING:      | WALL HUNG                                             |                 |                   | DO NOT DRILL OR ROUGH IN UNTIL YOU HAVE RECEIVED AND MEASURED YOUR PRODUCT. |
|     | SIZE:          | 610W X 395D X 396H                                    | 1               |                   | ALL DIMENSIONS ARE IN MILLIMETRES.                                          |
|     | CONFIGURATION: | ALL-DRAWER                                            | ]               |                   | DO NOT MEASURE FROM DRAWING.                                                |
|     | VERSION: 01    | DATE: 12/09/22                                        | ]               |                   |                                                                             |