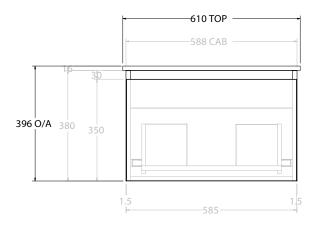

| Adp | PRODUCT:       | GLACIER ENSUITE ALL-DRAWER 600 WALL HUNG CENTRE BASIN | TOP:            | CERAMIC DANCE 600 | NOTES:                                                                      |
|-----|----------------|-------------------------------------------------------|-----------------|-------------------|-----------------------------------------------------------------------------|
|     | CODE:          | LITE: GLLEAS0600WHCCE PRO: GLPEAS0600WHCCE            | BASIN POSITION: | CENTRE BASIN      | ALL DIMENSIONS ARE NOMINAL AND SUBJECT TO CHANGE.                           |
|     | MOUNTING:      | WALL HUNG                                             |                 |                   | DO NOT DRILL OR ROUGH IN UNTIL YOU HAVE RECEIVED AND MEASURED YOUR PRODUCT. |
|     | SIZE:          | 610W X 395D X 396H                                    | 1               |                   | ALL DIMENSIONS ARE IN MILLIMETRES.                                          |
|     | CONFIGURATION: | ALL-DRAWER                                            | ]               |                   | DO NOT MEASURE FROM DRAWING.                                                |
|     | VERSION: 01    | DATE: 12/09/22                                        | ]               |                   |                                                                             |