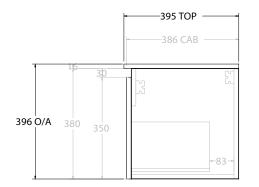

| Adp | PRODUCT:       | GLACIER ENSUITE ALL-DRAWER 600 WALL HUNG CENTRE BASIN | TOP:            | CERAMIC DANCE 600 | NOTES:                                                                      |
|-----|----------------|-------------------------------------------------------|-----------------|-------------------|-----------------------------------------------------------------------------|
|     | CODE:          | LITE: GLLEAS0600WHCCE PRO: GLPEAS0600WHCCE            | BASIN POSITION: | CENTRE BASIN      | ALL DIMENSIONS ARE NOMINAL AND SUBJECT TO CHANGE.                           |
|     | MOUNTING:      | WALL HUNG                                             |                 |                   | DO NOT DRILL OR ROUGH IN UNTIL YOU HAVE RECEIVED AND MEASURED YOUR PRODUCT. |
|     | SIZE:          | 610W X 395D X 396H                                    | 1               |                   | ALL DIMENSIONS ARE IN MILLIMETRES.                                          |
|     | CONFIGURATION: | ALL-DRAWER                                            | ]               |                   | DO NOT MEASURE FROM DRAWING.                                                |
|     | VERSION: 01    | DATE: 12/09/22                                        | ]               |                   |                                                                             |