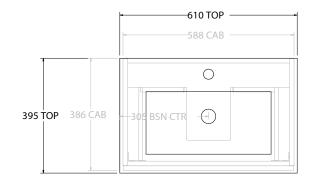

| Adp | PRODUCT:       | GLACIER ENSUITE ALL-DRAWER 600 WALL HUNG CENTRE BASIN | TOP:            | CERAMIC DANCE 600 | NOTES:                                                                      |
|-----|----------------|-------------------------------------------------------|-----------------|-------------------|-----------------------------------------------------------------------------|
|     | CODE:          | LITE: GLLEAS0600WHCCE PRO: GLPEAS0600WHCCE            | BASIN POSITION: | CENTRE BASIN      | ALL DIMENSIONS ARE NOMINAL AND SUBJECT TO CHANGE.                           |
|     | MOUNTING:      | WALL HUNG                                             |                 |                   | DO NOT DRILL OR ROUGH IN UNTIL YOU HAVE RECEIVED AND MEASURED YOUR PRODUCT. |
|     | SIZE:          | 610W X 395D X 396H                                    | 1               |                   | ALL DIMENSIONS ARE IN MILLIMETRES.                                          |
|     | CONFIGURATION: | ALL-DRAWER                                            | ]               |                   | DO NOT MEASURE FROM DRAWING.                                                |
|     | VERSION: 01    | DATE: 12/09/22                                        | ]               |                   |                                                                             |