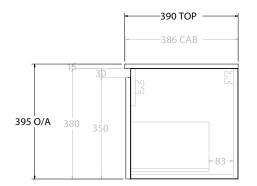

| Adp | PRODUCT:       | GLACIER ENSUITE ALL-DRAWER 600 WALL HUNG CENTRE BASIN | TOP:            | CAST MARBLE LOLA 600 | NOTES:                                                                      |
|-----|----------------|-------------------------------------------------------|-----------------|----------------------|-----------------------------------------------------------------------------|
|     | CODE:          | LITE: GLLEAS0600WHCCM PRO: GLPEAS0600WHCCM            | BASIN POSITION: | CENTRE BASIN         | ALL DIMENSIONS ARE NOMINAL AND SUBJECT TO CHANGE.                           |
|     | MOUNTING:      | WALL HUNG                                             |                 |                      | DO NOT DRILL OR ROUGH IN UNTIL YOU HAVE RECEIVED AND MEASURED YOUR PRODUCT. |
|     | SIZE:          | 600W X 390D X 395H                                    |                 |                      | ALL DIMENSIONS ARE IN MILLIMETRES.                                          |
|     | CONFIGURATION: | ALL-DRAWER                                            |                 |                      | DO NOT MEASURE FROM DRAWING.                                                |
|     | VERSION: 01    | DATE: 12/09/22                                        |                 |                      |                                                                             |