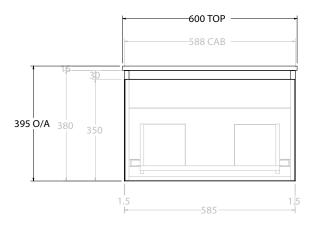

| Adp | PRODUCT:       | GLACIER ENSUITE ALL-DRAWER 600 WALL HUNG CENTRE BASIN | TOP:            | CAST MARBLE LOLA 600 | NOTES:                                                                      |
|-----|----------------|-------------------------------------------------------|-----------------|----------------------|-----------------------------------------------------------------------------|
|     | CODE:          | LITE: GLLEAS0600WHCCM PRO: GLPEAS0600WHCCM            | BASIN POSITION: | CENTRE BASIN         | ALL DIMENSIONS ARE NOMINAL AND SUBJECT TO CHANGE.                           |
|     | MOUNTING:      | WALL HUNG                                             |                 |                      | DO NOT DRILL OR ROUGH IN UNTIL YOU HAVE RECEIVED AND MEASURED YOUR PRODUCT. |
|     | SIZE:          | 600W X 390D X 395H                                    |                 |                      | ALL DIMENSIONS ARE IN MILLIMETRES.                                          |
|     | CONFIGURATION: | ALL-DRAWER                                            |                 |                      | DO NOT MEASURE FROM DRAWING.                                                |
|     | VERSION: 01    | DATE: 12/09/22                                        |                 |                      |                                                                             |