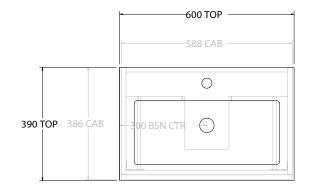

| Adp | PRODUCT:       | GLACIER ENSUITE ALL-DRAWER 600 WALL HUNG CENTRE BASIN | TOP:            | CAST MARBLE LOLA 600 | NOTES:                                                                      |
|-----|----------------|-------------------------------------------------------|-----------------|----------------------|-----------------------------------------------------------------------------|
|     | CODE:          | LITE: GLLEAS0600WHCCM PRO: GLPEAS0600WHCCM            | BASIN POSITION: | CENTRE BASIN         | ALL DIMENSIONS ARE NOMINAL AND SUBJECT TO CHANGE.                           |
|     | MOUNTING:      | WALL HUNG                                             |                 |                      | DO NOT DRILL OR ROUGH IN UNTIL YOU HAVE RECEIVED AND MEASURED YOUR PRODUCT. |
|     | SIZE:          | 600W X 390D X 395H                                    |                 |                      | ALL DIMENSIONS ARE IN MILLIMETRES.                                          |
|     | CONFIGURATION: | ALL-DRAWER                                            |                 |                      | DO NOT MEASURE FROM DRAWING.                                                |
|     | VERSION: 01    | DATE: 12/09/22                                        |                 |                      |                                                                             |