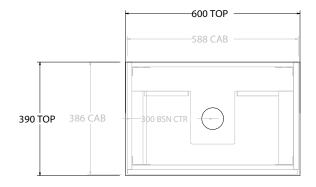

| PRODUCT:       | GLACIER ENSUITE ALL-DRAWER | SLIM 600 WALL HUNG CENTRE BASIN |  |
|----------------|----------------------------|---------------------------------|--|
| CODE:          | LITE: GLLEAS0600WHC        | PRO: GLPEAS0600WHC              |  |
| MOUNTING:      | WALL HUNG                  |                                 |  |
| SIZE:          | 600W X 390D X 400H         |                                 |  |
| CONFIGURATION: | ALL- DRAWER                |                                 |  |
| VFRSION: 01    | DATE: 09/09/22             |                                 |  |

ALL DIMENSIONS ARE NOMINAL AND SUBJECT TO CHANGE.

DO NOT DRILL OR ROUGH IN UNTIL YOU HAVE RECEIVED AND MEASURED YOUR PRODUCT.

ALL DIMENSIONS ARE IN MILLIMETRES.

DO NOT MEASURE FROM DRAWING.