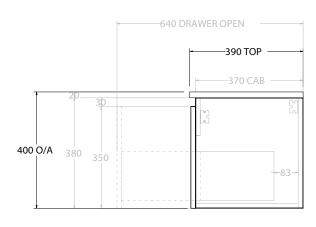

| PRODUCT:       | GLACIER ENSUITE ALL-DRAWER | SLIM 600 WALL HUNG CENTRE BASIN |  |
|----------------|----------------------------|---------------------------------|--|
| CODE:          | LITE: GLLEAS0600WHC        | PRO: GLPEAS0600WHC              |  |
| MOUNTING:      | WALL HUNG                  |                                 |  |
| SIZE:          | 600W X 390D X 400H         |                                 |  |
| CONFIGURATION: | ALL- DRAWER                |                                 |  |
| VFRSION: 01    | DATE: 09/09/22             |                                 |  |

ALL DIMENSIONS ARE NOMINAL AND SUBJECT TO CHANGE.

DO NOT DRILL OR ROUGH IN UNTIL YOU HAVE RECEIVED AND MEASURED YOUR PRODUCT.

ALL DIMENSIONS ARE IN MILLIMETRES.

DO NOT MEASURE FROM DRAWING.