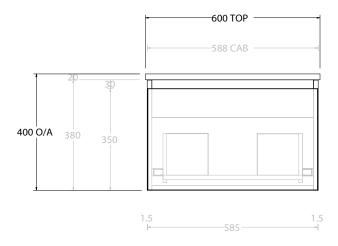

| PRODUCT:       | GLACIER ENSUITE ALL-DRAWER | SLIM 600 WALL HUNG CENTRE BASIN |  |
|----------------|----------------------------|---------------------------------|--|
| CODE:          | LITE: GLLEAS0600WHC        | PRO: GLPEAS0600WHC              |  |
| MOUNTING:      | WALL HUNG                  |                                 |  |
| SIZE:          | 600W X 390D X 400H         |                                 |  |
| CONFIGURATION: | ALL- DRAWER                |                                 |  |
| VFRSION: 01    | DATE: 09/09/22             |                                 |  |

ALL DIMENSIONS ARE NOMINAL AND SUBJECT TO CHANGE.

DO NOT DRILL OR ROUGH IN UNTIL YOU HAVE RECEIVED AND MEASURED YOUR PRODUCT.

ALL DIMENSIONS ARE IN MILLIMETRES.

DO NOT MEASURE FROM DRAWING.