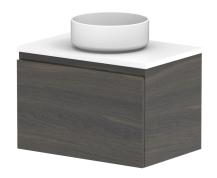

| PRODUCT:       | GLACIER ENSUITE ALL-DRAWER | SLIM 600 WALL HUNG CENTRE BASIN |  |
|----------------|----------------------------|---------------------------------|--|
| CODE:          | LITE: GLLEAS0600WHC        | PRO: GLPEAS0600WHC              |  |
| MOUNTING:      | WALL HUNG                  |                                 |  |
| SIZE:          | 600W X 390D X 400H         |                                 |  |
| CONFIGURATION: | ALL- DRAWER                |                                 |  |
| VFRSION: 01    | DATE: 09/09/22             |                                 |  |

| TOP:              | BENCHTOP                                                                  |  |  |
|-------------------|---------------------------------------------------------------------------|--|--|
| BASIN POSITION:   | CENTRE BASIN                                                              |  |  |
| FOR TOP OPTIONS F | R TOP OPTIONS PLEASE ADD ONE OF THE FOLLOWING TO THE END OF PRODUCT CODE: |  |  |
| CHERRY PIE = CP   |                                                                           |  |  |
| FRIDAY = FR       |                                                                           |  |  |
| CAESARSTONE = CS  |                                                                           |  |  |