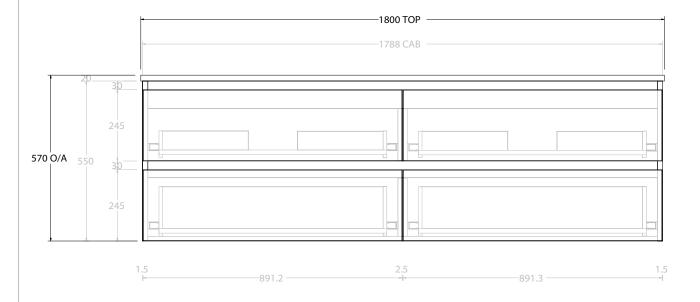

| Adp | C |
|-----|---|
|-----|---|

| PRODUCT:       | GLACIER ENSUITE ALL-DRAWER TWIN 1800 WALL HUNG DOUBLE BASIN |                    |  |
|----------------|-------------------------------------------------------------|--------------------|--|
| CODE:          | LITE: GLLEAW1800WHD                                         | PRO: GLPEAW1800WHD |  |
| MOUNTING:      | WALL HUNG                                                   |                    |  |
| SIZE:          | 1800W X 390D X 570H                                         |                    |  |
| CONFIGURATION: | ALL- DRAWER                                                 |                    |  |
| VERSION: 01    | DATE: 09/09/22                                              |                    |  |

ALL DIMENSIONS ARE NOMINAL AND SUBJECT TO CHANGE.

DO NOT DRILL OR ROUGH IN UNTIL YOU HAVE RECEIVED AND MEASURED YOUR PRODUCT.

ALL DIMENSIONS ARE IN MILLIMETRES.

DO NOT MEASURE FROM DRAWING.