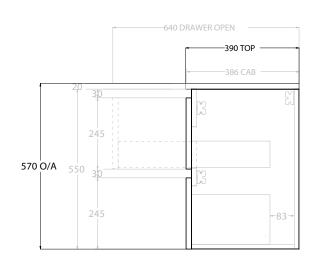

| Adp | C |
|-----|---|
|-----|---|

| PRODUCT:       | GLACIER ENSUITE ALL-DRAWER TWIN 1800 WALL HUNG DOUBLE BASIN |                    |  |
|----------------|-------------------------------------------------------------|--------------------|--|
| CODE:          | LITE: GLLEAW1800WHD                                         | PRO: GLPEAW1800WHD |  |
| MOUNTING:      | WALL HUNG                                                   |                    |  |
| SIZE:          | 1800W X 390D X 570H                                         |                    |  |
| CONFIGURATION: | ALL- DRAWER                                                 |                    |  |
| VERSION: 01    | DATE: 09/09/22                                              |                    |  |

ALL DIMENSIONS ARE NOMINAL AND SUBJECT TO CHANGE.

DO NOT DRILL OR ROUGH IN UNTIL YOU HAVE RECEIVED AND MEASURED YOUR PRODUCT.

ALL DIMENSIONS ARE IN MILLIMETRES.

DO NOT MEASURE FROM DRAWING.