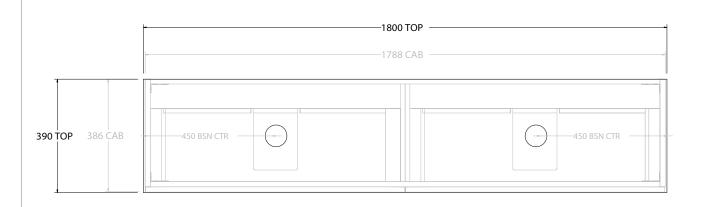

| Adp | C |
|-----|---|
|-----|---|

| PRODUCT:       | GLACIER ENSUITE ALL-DRAWER TWIN 1800 WALL HUNG DOUBLE BASIN |                    |  |
|----------------|-------------------------------------------------------------|--------------------|--|
| CODE:          | LITE: GLLEAW1800WHD                                         | PRO: GLPEAW1800WHD |  |
| MOUNTING:      | WALL HUNG                                                   |                    |  |
| SIZE:          | 1800W X 390D X 570H                                         |                    |  |
| CONFIGURATION: | ALL- DRAWER                                                 |                    |  |
| VERSION: 01    | DATE: 09/09/22                                              |                    |  |

| TOP:              | BENCHTOP                                                   |
|-------------------|------------------------------------------------------------|
| BASIN POSITION:   | DOUBLE BASIN                                               |
| FOR TOP OPTIONS P | LEASE ADD ONE OF THE FOLLOWING TO THE END OF PRODUCT CODE: |
| CHERRY PIE = CP   |                                                            |
| FRIDAY = FR       |                                                            |
| CAESARSTONE = CS  |                                                            |

ALL DIMENSIONS ARE NOMINAL AND SUBJECT TO CHANGE.

DO NOT DRILL OR ROUGH IN UNTIL YOU HAVE RECEIVED AND MEASURED YOUR PRODUCT.

ALL DIMENSIONS ARE IN MILLIMETRES.

DO NOT MEASURE FROM DRAWING.