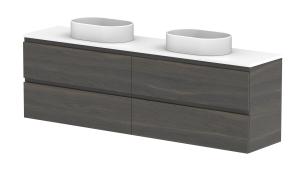

| Adp | C |
|-----|---|
|-----|---|

| PRODUCT:       | GLACIER ENSUITE ALL-DRAWER TWIN 1800 WALL HUNG DOUBLE BASIN |                    |  |
|----------------|-------------------------------------------------------------|--------------------|--|
| CODE:          | LITE: GLLEAW1800WHD                                         | PRO: GLPEAW1800WHD |  |
| MOUNTING:      | WALL HUNG                                                   |                    |  |
| SIZE:          | 1800W X 390D X 570H                                         |                    |  |
| CONFIGURATION: | ALL- DRAWER                                                 |                    |  |
| VERSION: 01    | DATE: 09/09/22                                              |                    |  |

| TOP:              | BENCHTOP                                                   |
|-------------------|------------------------------------------------------------|
| BASIN POSITION:   | DOUBLE BASIN                                               |
| FOR TOP OPTIONS P | LEASE ADD ONE OF THE FOLLOWING TO THE END OF PRODUCT CODE: |
| CHERRY PIE = CP   |                                                            |
| FRIDAY = FR       |                                                            |
| CAESARSTONE = CS  |                                                            |