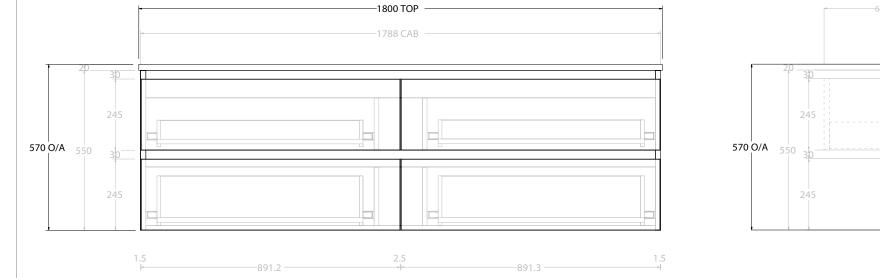

| Adp | PRODUCT:       | GLACIER ENSUITE ALL-DRAWER TWIN 1800 WALL HUNG CENTRE BASIN | TOP:                                                                        | BENCHTOP     | NOTES:                                                                      |
|-----|----------------|-------------------------------------------------------------|-----------------------------------------------------------------------------|--------------|-----------------------------------------------------------------------------|
|     | CODE:          | LITE: GLLEAW1800WHC PRO: GLPEAW1800WHC                      | BASIN POSITION:                                                             | CENTRE BASIN | ALL DIMENSIONS ARE NOMINAL AND SUBJECT TO CHANGE.                           |
|     | MOUNTING:      | WALL HUNG                                                   | FOR TOP OPTIONS PLEASE ADD ONE OF THE FOLLOWING TO THE END OF PRODUCT CODE: |              | DO NOT DRILL OR ROUGH IN UNTIL YOU HAVE RECEIVED AND MEASURED YOUR PRODUCT. |
|     | SIZE:          | 1800W X 390D X 570H                                         | CHERRY PIE = CP                                                             |              | ALL DIMENSIONS ARE IN MILLIMETRES.                                          |
|     | CONFIGURATION: | ALL- DRAWER                                                 | FRIDAY = FR                                                                 |              | DO NOT MEASURE FROM DRAWING.                                                |
| -   | VERSION: 01    | 01 DATE: 09/09/22                                           |                                                                             |              |                                                                             |