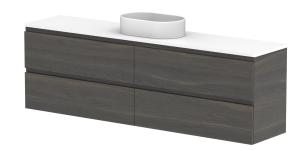

| Adp | PRODUCT:       | GLACIER ENSUITE ALL-DRAWER TWIN 1800 WALL HUNG CENTRE BASIN | TOP:                                                                        | BENCHTOP     | NOTES:                                                                      |
|-----|----------------|-------------------------------------------------------------|-----------------------------------------------------------------------------|--------------|-----------------------------------------------------------------------------|
|     | CODE:          | LITE: GLLEAW1800WHC PRO: GLPEAW1800WHC                      | BASIN POSITION:                                                             | CENTRE BASIN | ALL DIMENSIONS ARE NOMINAL AND SUBJECT TO CHANGE.                           |
|     | MOUNTING:      | WALL HUNG                                                   | FOR TOP OPTIONS PLEASE ADD ONE OF THE FOLLOWING TO THE END OF PRODUCT CODE: |              | DO NOT DRILL OR ROUGH IN UNTIL YOU HAVE RECEIVED AND MEASURED YOUR PRODUCT. |
|     | SIZE:          | 1800W X 390D X 570H                                         | CHERRY PIE = CP                                                             |              | ALL DIMENSIONS ARE IN MILLIMETRES.                                          |
|     | CONFIGURATION: | ALL- DRAWER                                                 | FRIDAY = FR                                                                 |              | DO NOT MEASURE FROM DRAWING.                                                |
| -   | VERSION: 01    | 01 DATE: 09/09/22                                           |                                                                             |              |                                                                             |