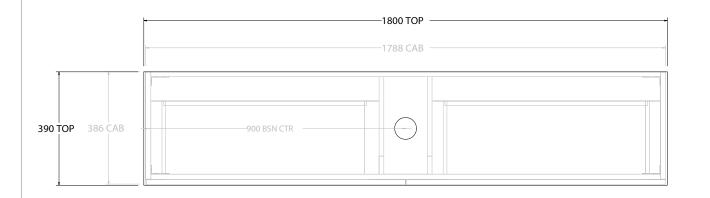

| Adp | PRODUCT:       | GLACIER ENSUITE ALL-DRAWER TWIN 1800 WALL HUNG CENTRE BASIN | TOP:                                                                        | BENCHTOP     | NOTES:                                                                      |
|-----|----------------|-------------------------------------------------------------|-----------------------------------------------------------------------------|--------------|-----------------------------------------------------------------------------|
|     | CODE:          | LITE: GLLEAW1800WHC PRO: GLPEAW1800WHC                      | BASIN POSITION:                                                             | CENTRE BASIN | ALL DIMENSIONS ARE NOMINAL AND SUBJECT TO CHANGE.                           |
|     | MOUNTING:      | WALL HUNG                                                   | FOR TOP OPTIONS PLEASE ADD ONE OF THE FOLLOWING TO THE END OF PRODUCT CODE: |              | DO NOT DRILL OR ROUGH IN UNTIL YOU HAVE RECEIVED AND MEASURED YOUR PRODUCT. |
|     | SIZE:          | 1800W X 390D X 570H                                         | CHERRY PIE = CP                                                             |              | ALL DIMENSIONS ARE IN MILLIMETRES.                                          |
|     | CONFIGURATION: | ALL- DRAWER                                                 | FRIDAY = FR                                                                 |              | DO NOT MEASURE FROM DRAWING.                                                |
| -   | VERSION: 01    | 01 DATE: 09/09/22                                           |                                                                             |              |                                                                             |