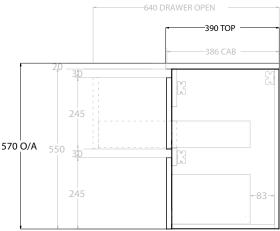

| Adp | PRODUCT:       | GLACIER ENSUITE ALL-DRAWER TWIN 1800 WALL HUNG CENTRE BASIN | TOP:                                                                        | BENCHTOP     | NOTES:                                                                      |
|-----|----------------|-------------------------------------------------------------|-----------------------------------------------------------------------------|--------------|-----------------------------------------------------------------------------|
|     | CODE:          | LITE: GLLEAW1800WHC PRO: GLPEAW1800WHC                      | BASIN POSITION:                                                             | CENTRE BASIN | ALL DIMENSIONS ARE NOMINAL AND SUBJECT TO CHANGE.                           |
|     | MOUNTING:      | WALL HUNG                                                   | FOR TOP OPTIONS PLEASE ADD ONE OF THE FOLLOWING TO THE END OF PRODUCT CODE: |              | DO NOT DRILL OR ROUGH IN UNTIL YOU HAVE RECEIVED AND MEASURED YOUR PRODUCT. |
|     | SIZE:          | 1800W X 390D X 570H                                         | CHERRY PIE = CP                                                             |              | ALL DIMENSIONS ARE IN MILLIMETRES.                                          |
|     | CONFIGURATION: | ALL- DRAWER                                                 | FRIDAY = FR                                                                 |              | DO NOT MEASURE FROM DRAWING.                                                |
| -   | VERSION: 01    | 01 DATE: 09/09/22                                           |                                                                             |              |                                                                             |