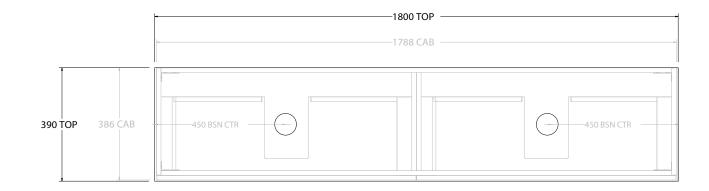

| PRODUCT:       | GLACIER ENSUITE ALL-DRAWER SLIM 1800 WALL HUNG DOUBLE BASIN |                    |  |
|----------------|-------------------------------------------------------------|--------------------|--|
| CODE:          | LITE: GLLEAS1800WHD                                         | PRO: GLPEAS1800WHD |  |
| MOUNTING:      | WALL HUNG                                                   |                    |  |
| SIZE:          | 1800W X 390D X 400H                                         |                    |  |
| CONFIGURATION: | ALL- DRAWER                                                 |                    |  |
| VERSION: 01    | DATE: 09/09/22                                              |                    |  |

| TOP:                                                                        | BENCHTOP     |  |
|-----------------------------------------------------------------------------|--------------|--|
| BASIN POSITION:                                                             | DOUBLE BASIN |  |
| FOR TOP OPTIONS PLEASE ADD ONE OF THE FOLLOWING TO THE END OF PRODUCT CODE: |              |  |
| CHERRY PIE = CP                                                             |              |  |
| FRIDAY = FR                                                                 |              |  |
| CAESARSTONE = CS                                                            |              |  |