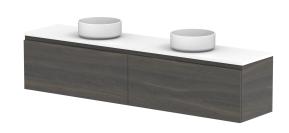

| PRODUCT:       | GLACIER ENSUITE ALL-DRAWER SLIM 1800 WALL HUNG DOUBLE BASIN |                    |  |
|----------------|-------------------------------------------------------------|--------------------|--|
| CODE:          | LITE: GLLEAS1800WHD                                         | PRO: GLPEAS1800WHD |  |
| MOUNTING:      | WALL HUNG                                                   |                    |  |
| SIZE:          | 1800W X 390D X 400H                                         |                    |  |
| CONFIGURATION: | ALL- DRAWER                                                 |                    |  |
| VERSION: 01    | DATE: 09/09/22                                              |                    |  |

| TOP:                                                                        | BENCHTOP     |  |
|-----------------------------------------------------------------------------|--------------|--|
| BASIN POSITION:                                                             | DOUBLE BASIN |  |
| FOR TOP OPTIONS PLEASE ADD ONE OF THE FOLLOWING TO THE END OF PRODUCT CODE: |              |  |
| CHERRY PIE = CP                                                             |              |  |
| FRIDAY = FR                                                                 |              |  |
| CAESARSTONE = CS                                                            |              |  |