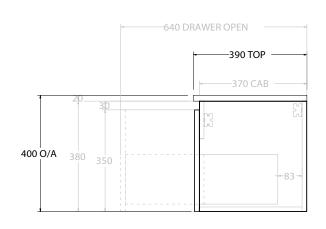

| PRODUCT:       | GLACIER ENSUITE ALL-DRAWER SLIM 1800 WALL HUNG DOUBLE BASIN |                    |  |
|----------------|-------------------------------------------------------------|--------------------|--|
| CODE:          | LITE: GLLEAS1800WHD                                         | PRO: GLPEAS1800WHD |  |
| MOUNTING:      | WALL HUNG                                                   |                    |  |
| SIZE:          | 1800W X 390D X 400H                                         |                    |  |
| CONFIGURATION: | ALL- DRAWER                                                 |                    |  |
| VERSION: 01    | DATE: 09/09/22                                              |                    |  |

| TOP:                                                                        | BENCHTOP     |  |
|-----------------------------------------------------------------------------|--------------|--|
| BASIN POSITION:                                                             | DOUBLE BASIN |  |
| FOR TOP OPTIONS PLEASE ADD ONE OF THE FOLLOWING TO THE END OF PRODUCT CODE: |              |  |
| CHERRY PIE = CP                                                             |              |  |
| FRIDAY = FR                                                                 |              |  |
| CAESARSTONE = CS                                                            |              |  |