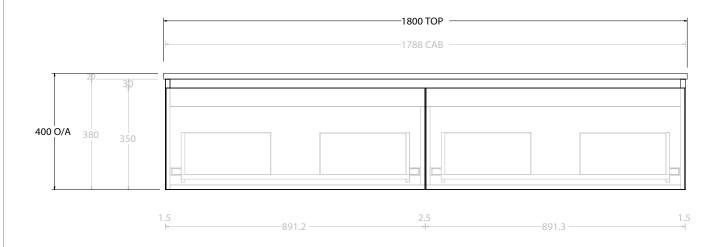

| PRODUCT:       | GLACIER ENSUITE ALL-DRAWER SLIM 1800 WALL HUNG DOUBLE BASIN |                    |  |
|----------------|-------------------------------------------------------------|--------------------|--|
| CODE:          | LITE: GLLEAS1800WHD                                         | PRO: GLPEAS1800WHD |  |
| MOUNTING:      | WALL HUNG                                                   |                    |  |
| SIZE:          | 1800W X 390D X 400H                                         |                    |  |
| CONFIGURATION: | ALL- DRAWER                                                 |                    |  |
| VERSION: 01    | DATE: 09/09/22                                              |                    |  |

| TOP:                                                                        | BENCHTOP     |  |
|-----------------------------------------------------------------------------|--------------|--|
| BASIN POSITION:                                                             | DOUBLE BASIN |  |
| FOR TOP OPTIONS PLEASE ADD ONE OF THE FOLLOWING TO THE END OF PRODUCT CODE: |              |  |
| CHERRY PIE = CP                                                             |              |  |
| FRIDAY = FR                                                                 |              |  |
| CAESARSTONE = CS                                                            |              |  |