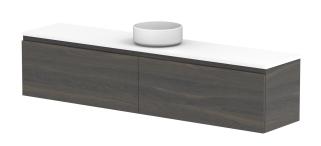

|   | PRODUCT:       | GLACIER ENSUITE ALL-DRAWER SLIM 1800 WALL HUNG CENTRE BASIN |                    |  |
|---|----------------|-------------------------------------------------------------|--------------------|--|
|   | CODE:          | LITE: GLLEAS1800WHC                                         | PRO: GLPEAS1800WHC |  |
| ľ | MOUNTING:      | WALL HUNG                                                   |                    |  |
| ſ | SIZE:          | 1800W X 390D X 400H                                         |                    |  |
|   | CONFIGURATION: | ALL- DRAWER                                                 |                    |  |
| Ī | VERSION: 01    | DATE: 09/09/22                                              |                    |  |

| TOP:              | BENCHTOP                                                                    |  |  |
|-------------------|-----------------------------------------------------------------------------|--|--|
| BASIN POSITION:   | CENTRE BASIN                                                                |  |  |
| FOR TOP OPTIONS P | FOR TOP OPTIONS PLEASE ADD ONE OF THE FOLLOWING TO THE END OF PRODUCT CODE: |  |  |
| CHERRY PIE = CP   | CHERRY PIE = CP                                                             |  |  |
| FRIDAY = FR       | FRIDAY = FR                                                                 |  |  |
| CAESARSTONE = CS  |                                                                             |  |  |