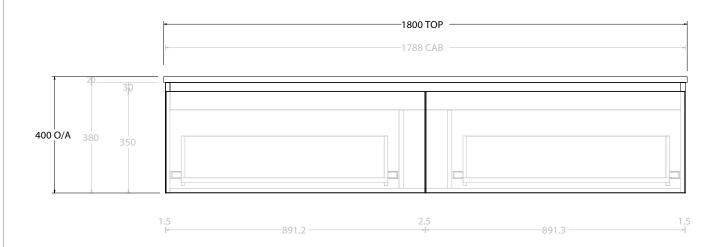

|   | PRODUCT:       | GLACIER ENSUITE ALL-DRAWER SLIM 1800 WALL HUNG CENTRE BASIN |                    |  |
|---|----------------|-------------------------------------------------------------|--------------------|--|
|   | CODE:          | LITE: GLLEAS1800WHC                                         | PRO: GLPEAS1800WHC |  |
| ľ | MOUNTING:      | WALL HUNG                                                   |                    |  |
| ſ | SIZE:          | 1800W X 390D X 400H                                         |                    |  |
|   | CONFIGURATION: | ALL- DRAWER                                                 |                    |  |
| Ī | VERSION: 01    | DATE: 09/09/22                                              |                    |  |

ALL DIMENSIONS ARE NOMINAL AND SUBJECT TO CHANGE.

DO NOT DRILL OR ROUGH IN UNTIL YOU HAVE RECEIVED AND MEASURED YOUR PRODUCT.

ALL DIMENSIONS ARE IN MILLIMETRES.

DO NOT MEASURE FROM DRAWING.