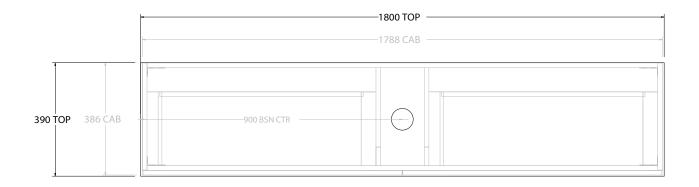

|   | PRODUCT:       | GLACIER ENSUITE ALL-DRAWER SLIM 1800 WALL HUNG CENTRE BASIN |                    |  |
|---|----------------|-------------------------------------------------------------|--------------------|--|
|   | CODE:          | LITE: GLLEAS1800WHC                                         | PRO: GLPEAS1800WHC |  |
| ľ | MOUNTING:      | WALL HUNG                                                   |                    |  |
| ſ | SIZE:          | 1800W X 390D X 400H                                         |                    |  |
|   | CONFIGURATION: | ALL- DRAWER                                                 |                    |  |
| Ī | VERSION: 01    | DATE: 09/09/22                                              |                    |  |

ALL DIMENSIONS ARE NOMINAL AND SUBJECT TO CHANGE.

DO NOT DRILL OR ROUGH IN UNTIL YOU HAVE RECEIVED AND MEASURED YOUR PRODUCT.

ALL DIMENSIONS ARE IN MILLIMETRES.

DO NOT MEASURE FROM DRAWING.