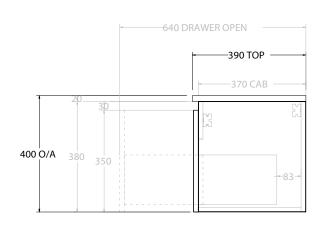

|   | PRODUCT:       | GLACIER ENSUITE ALL-DRAWER SLIM 1800 WALL HUNG CENTRE BASIN |                    |  |
|---|----------------|-------------------------------------------------------------|--------------------|--|
|   | CODE:          | LITE: GLLEAS1800WHC                                         | PRO: GLPEAS1800WHC |  |
| ľ | MOUNTING:      | WALL HUNG                                                   |                    |  |
| ſ | SIZE:          | 1800W X 390D X 400H                                         |                    |  |
|   | CONFIGURATION: | ALL- DRAWER                                                 |                    |  |
| Ī | VERSION: 01    | DATE: 09/09/22                                              |                    |  |

ALL DIMENSIONS ARE NOMINAL AND SUBJECT TO CHANGE.

DO NOT DRILL OR ROUGH IN UNTIL YOU HAVE RECEIVED AND MEASURED YOUR PRODUCT.

ALL DIMENSIONS ARE IN MILLIMETRES.

DO NOT MEASURE FROM DRAWING.