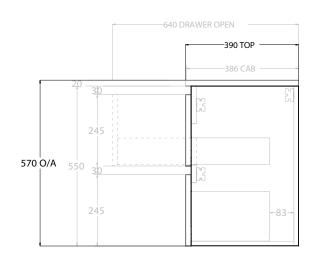

| PRODUCT:       | GLACIER ENSUITE ALL-DRAWER T | WIN 1500 WALL HUNG DOUBLE BASIN |  |
|----------------|------------------------------|---------------------------------|--|
| CODE:          | LITE: GLLEAW1500WHD          | PRO: GLPEAW1500WHD              |  |
| MOUNTING:      | WALL HUNG                    |                                 |  |
| SIZE:          | 1500W X 390D X 570H          |                                 |  |
| CONFIGURATION: | ALL- DRAWER                  |                                 |  |
| VERSION: 01    | DATE: 09/09/22               |                                 |  |

ALL DIMENSIONS ARE NOMINAL AND SUBJECT TO CHANGE.

DO NOT DRILL OR ROUGH IN UNTIL YOU HAVE RECEIVED AND MEASURED YOUR PRODUCT.

ALL DIMENSIONS ARE IN MILLIMETRES.

DO NOT MEASURE FROM DRAWING.