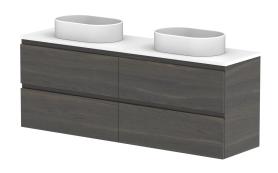

| PRODUCT:       | GLACIER ENSUITE ALL-DRAWER T | WIN 1500 WALL HUNG DOUBLE BASIN |  |
|----------------|------------------------------|---------------------------------|--|
| CODE:          | LITE: GLLEAW1500WHD          | PRO: GLPEAW1500WHD              |  |
| MOUNTING:      | WALL HUNG                    |                                 |  |
| SIZE:          | 1500W X 390D X 570H          |                                 |  |
| CONFIGURATION: | ALL- DRAWER                  |                                 |  |
| VERSION: 01    | DATE: 09/09/22               |                                 |  |

| TOP:                                                                        | BENCHTOP     |  | ĺ |
|-----------------------------------------------------------------------------|--------------|--|---|
| BASIN POSITION:                                                             | DOUBLE BASIN |  | I |
| FOR TOP OPTIONS PLEASE ADD ONE OF THE FOLLOWING TO THE END OF PRODUCT CODE: |              |  | ı |
| CHERRY PIE = CP                                                             |              |  |   |
| FRIDAY = FR                                                                 |              |  | ı |
| CAESARSTONE = CS                                                            |              |  | l |