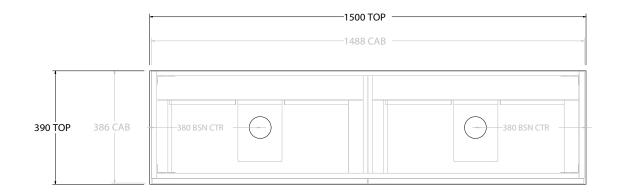

| PRODUCT:       | GLACIER ENSUITE ALL-DRAWER T | WIN 1500 WALL HUNG DOUBLE BASIN |  |
|----------------|------------------------------|---------------------------------|--|
| CODE:          | LITE: GLLEAW1500WHD          | PRO: GLPEAW1500WHD              |  |
| MOUNTING:      | WALL HUNG                    |                                 |  |
| SIZE:          | 1500W X 390D X 570H          |                                 |  |
| CONFIGURATION: | ALL- DRAWER                  |                                 |  |
| VERSION: 01    | DATE: 09/09/22               |                                 |  |

| TOP:                                                                        | BENCHTOP     |  | ĺ |
|-----------------------------------------------------------------------------|--------------|--|---|
| BASIN POSITION:                                                             | DOUBLE BASIN |  | I |
| FOR TOP OPTIONS PLEASE ADD ONE OF THE FOLLOWING TO THE END OF PRODUCT CODE: |              |  | ı |
| CHERRY PIE = CP                                                             |              |  |   |
| FRIDAY = FR                                                                 |              |  | ı |
| CAESARSTONE = CS                                                            |              |  | l |

ALL DIMENSIONS ARE NOMINAL AND SUBJECT TO CHANGE.

DO NOT DRILL OR ROUGH IN UNTIL YOU HAVE RECEIVED AND MEASURED YOUR PRODUCT.

ALL DIMENSIONS ARE IN MILLIMETRES.

DO NOT MEASURE FROM DRAWING.