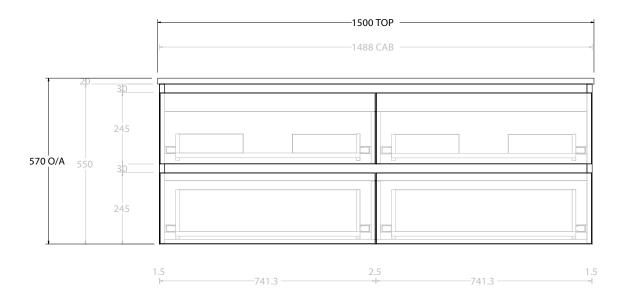

| PRODUCT:       | GLACIER ENSUITE ALL-DRAWER T | WIN 1500 WALL HUNG DOUBLE BASIN |  |
|----------------|------------------------------|---------------------------------|--|
| CODE:          | LITE: GLLEAW1500WHD          | PRO: GLPEAW1500WHD              |  |
| MOUNTING:      | WALL HUNG                    |                                 |  |
| SIZE:          | 1500W X 390D X 570H          |                                 |  |
| CONFIGURATION: | ALL- DRAWER                  |                                 |  |
| VERSION: 01    | DATE: 09/09/22               |                                 |  |

ALL DIMENSIONS ARE NOMINAL AND SUBJECT TO CHANGE.

DO NOT DRILL OR ROUGH IN UNTIL YOU HAVE RECEIVED AND MEASURED YOUR PRODUCT.

ALL DIMENSIONS ARE IN MILLIMETRES.

DO NOT MEASURE FROM DRAWING.