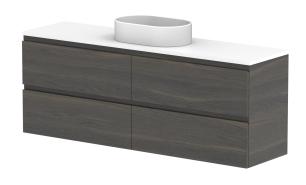

| Adp | ) |
|-----|---|
|-----|---|

| PRODUCT:       | GLACIER ENSUITE ALL-DRAWER T | WIN 1500 WALL HUNG CENTRE BASIN |  |
|----------------|------------------------------|---------------------------------|--|
| CODE:          | LITE: GLLEAW1500WHC          | PRO: GLPEAW1500WHC              |  |
| MOUNTING:      | WALL HUNG                    |                                 |  |
| SIZE:          | 1500W X 390D X 570H          |                                 |  |
| CONFIGURATION: | ALL- DRAWER                  |                                 |  |
| VERSION: 01    | DATE: 09/09/22               |                                 |  |

| TOP:               | BENCHTOP                                                   |  |
|--------------------|------------------------------------------------------------|--|
| BASIN POSITION:    | CENTRE BASIN                                               |  |
| FOR TOP OPTIONS PI | LEASE ADD ONE OF THE FOLLOWING TO THE END OF PRODUCT CODE: |  |
| CHERRY PIE = CP    |                                                            |  |
| FRIDAY = FR        |                                                            |  |
| CAESARSTONE = CS   |                                                            |  |