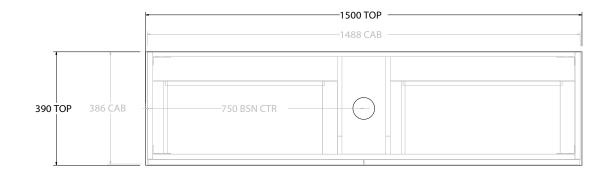

| Adp | ) |
|-----|---|
|-----|---|

| PRODUCT:       | GLACIER ENSUITE ALL-DRAWER T | WIN 1500 WALL HUNG CENTRE BASIN |  |
|----------------|------------------------------|---------------------------------|--|
| CODE:          | LITE: GLLEAW1500WHC          | PRO: GLPEAW1500WHC              |  |
| MOUNTING:      | WALL HUNG                    |                                 |  |
| SIZE:          | 1500W X 390D X 570H          |                                 |  |
| CONFIGURATION: | ALL- DRAWER                  |                                 |  |
| VERSION: 01    | DATE: 09/09/22               |                                 |  |

ALL DIMENSIONS ARE NOMINAL AND SUBJECT TO CHANGE.

DO NOT DRILL OR ROUGH IN UNTIL YOU HAVE RECEIVED AND MEASURED YOUR PRODUCT.

ALL DIMENSIONS ARE IN MILLIMETRES.

DO NOT MEASURE FROM DRAWING.