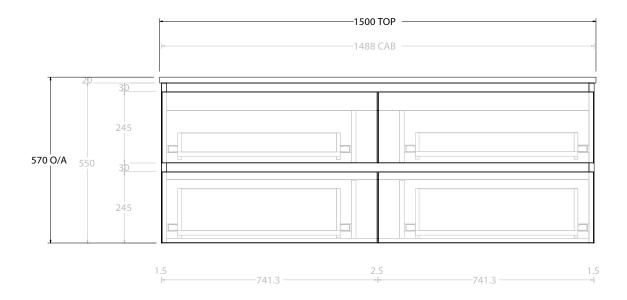

| Adp | ) |
|-----|---|
|-----|---|

| PRODUCT:       | GLACIER ENSUITE ALL-DRAWER T | WIN 1500 WALL HUNG CENTRE BASIN |  |
|----------------|------------------------------|---------------------------------|--|
| CODE:          | LITE: GLLEAW1500WHC          | PRO: GLPEAW1500WHC              |  |
| MOUNTING:      | WALL HUNG                    |                                 |  |
| SIZE:          | 1500W X 390D X 570H          |                                 |  |
| CONFIGURATION: | ALL- DRAWER                  |                                 |  |
| VERSION: 01    | DATE: 09/09/22               |                                 |  |

ALL DIMENSIONS ARE NOMINAL AND SUBJECT TO CHANGE.

DO NOT DRILL OR ROUGH IN UNTIL YOU HAVE RECEIVED AND MEASURED YOUR PRODUCT.

ALL DIMENSIONS ARE IN MILLIMETRES.

DO NOT MEASURE FROM DRAWING.