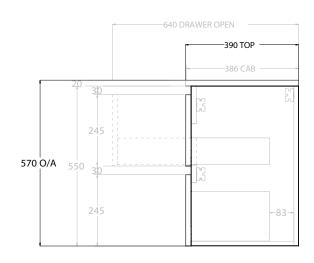

| Adp | ) |
|-----|---|
|-----|---|

| PRODUCT:       | GLACIER ENSUITE ALL-DRAWER T | WIN 1500 WALL HUNG CENTRE BASIN |  |
|----------------|------------------------------|---------------------------------|--|
| CODE:          | LITE: GLLEAW1500WHC          | PRO: GLPEAW1500WHC              |  |
| MOUNTING:      | WALL HUNG                    |                                 |  |
| SIZE:          | 1500W X 390D X 570H          |                                 |  |
| CONFIGURATION: | ALL- DRAWER                  |                                 |  |
| VERSION: 01    | DATE: 09/09/22               |                                 |  |

ALL DIMENSIONS ARE NOMINAL AND SUBJECT TO CHANGE.

DO NOT DRILL OR ROUGH IN UNTIL YOU HAVE RECEIVED AND MEASURED YOUR PRODUCT.

ALL DIMENSIONS ARE IN MILLIMETRES.

DO NOT MEASURE FROM DRAWING.