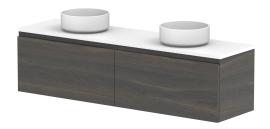

Δ(

|    | PRODUCT:       | GLACIER ENSUITE ALL-DRAWER SLIM 1500 WALL HUNG DOUBLE BASIN | TOP: BENCHTOP                                                               | NOTES:                                                                      |
|----|----------------|-------------------------------------------------------------|-----------------------------------------------------------------------------|-----------------------------------------------------------------------------|
| qc | CODE:          | LITE: GLLEAS1500WHD PRO: GLPEAS1500WHD                      | BASIN POSITION: DOUBLE BASIN                                                | ALL DIMENSIONS ARE NOMINAL AND SUBJECT TO CHANGE.                           |
|    | MOUNTING:      | WALL HUNG                                                   | FOR TOP OPTIONS PLEASE ADD ONE OF THE FOLLOWING TO THE END OF PRODUCT CODE: | DO NOT DRILL OR ROUGH IN UNTIL YOU HAVE RECEIVED AND MEASURED YOUR PRODUCT. |
|    | SIZE:          | 1500W X 390D X 400H                                         | CHERRY PIE = CP                                                             | ALL DIMENSIONS ARE IN MILLIMETRES.                                          |
|    | CONFIGURATION: | ALL- DRAWER                                                 | FRIDAY = FR                                                                 | DO NOT MEASURE FROM DRAWING.                                                |
|    | VERSION: 01    | DATE: 09/09/22                                              | CAESARSTONE = CS                                                            |                                                                             |