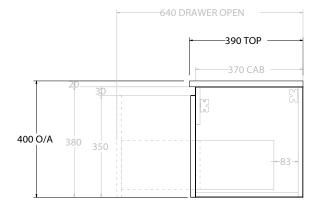

Δ(

|    | PRODUCT:       | GLACIER ENSUITE ALL-DRAWER SLIM 1500 WALL HUNG DOUBLE BASIN | TOP: BENCHTOP                                                               | NOTES:                                                                      |
|----|----------------|-------------------------------------------------------------|-----------------------------------------------------------------------------|-----------------------------------------------------------------------------|
| qc | CODE:          | LITE: GLLEAS1500WHD PRO: GLPEAS1500WHD                      | BASIN POSITION: DOUBLE BASIN                                                | ALL DIMENSIONS ARE NOMINAL AND SUBJECT TO CHANGE.                           |
|    | MOUNTING:      | WALL HUNG                                                   | FOR TOP OPTIONS PLEASE ADD ONE OF THE FOLLOWING TO THE END OF PRODUCT CODE: | DO NOT DRILL OR ROUGH IN UNTIL YOU HAVE RECEIVED AND MEASURED YOUR PRODUCT. |
|    | SIZE:          | 1500W X 390D X 400H                                         | CHERRY PIE = CP                                                             | ALL DIMENSIONS ARE IN MILLIMETRES.                                          |
|    | CONFIGURATION: | ALL- DRAWER                                                 | FRIDAY = FR                                                                 | DO NOT MEASURE FROM DRAWING.                                                |
|    | VERSION: 01    | DATE: 09/09/22                                              | CAESARSTONE = CS                                                            |                                                                             |