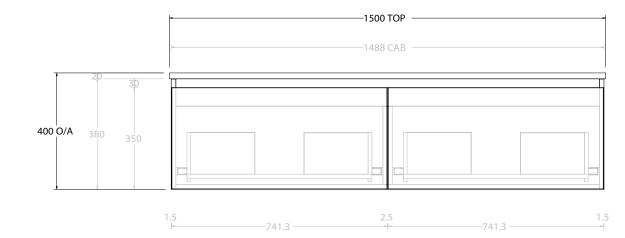

Δ(

|    | PRODUCT:       | GLACIER ENSUITE ALL-DRAWER SLIM 1500 WALL HUNG DOUBLE BASIN | TOP: BENCHTOP                                                               | NOTES:                                                                      |
|----|----------------|-------------------------------------------------------------|-----------------------------------------------------------------------------|-----------------------------------------------------------------------------|
| qc | CODE:          | LITE: GLLEAS1500WHD PRO: GLPEAS1500WHD                      | BASIN POSITION: DOUBLE BASIN                                                | ALL DIMENSIONS ARE NOMINAL AND SUBJECT TO CHANGE.                           |
|    | MOUNTING:      | WALL HUNG                                                   | FOR TOP OPTIONS PLEASE ADD ONE OF THE FOLLOWING TO THE END OF PRODUCT CODE: | DO NOT DRILL OR ROUGH IN UNTIL YOU HAVE RECEIVED AND MEASURED YOUR PRODUCT. |
|    | SIZE:          | 1500W X 390D X 400H                                         | CHERRY PIE = CP                                                             | ALL DIMENSIONS ARE IN MILLIMETRES.                                          |
|    | CONFIGURATION: | ALL- DRAWER                                                 | FRIDAY = FR                                                                 | DO NOT MEASURE FROM DRAWING.                                                |
|    | VERSION: 01    | DATE: 09/09/22                                              | CAESARSTONE = CS                                                            |                                                                             |