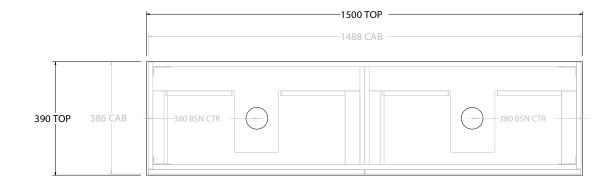

Δ(

|    | PRODUCT:       | GLACIER ENSUITE ALL-DRAWER SLIM 1500 WALL HUNG DOUBLE BASIN | TOP: BENCHTOP                                                               | NOTES:                                                                      |
|----|----------------|-------------------------------------------------------------|-----------------------------------------------------------------------------|-----------------------------------------------------------------------------|
| qc | CODE:          | LITE: GLLEAS1500WHD PRO: GLPEAS1500WHD                      | BASIN POSITION: DOUBLE BASIN                                                | ALL DIMENSIONS ARE NOMINAL AND SUBJECT TO CHANGE.                           |
|    | MOUNTING:      | WALL HUNG                                                   | FOR TOP OPTIONS PLEASE ADD ONE OF THE FOLLOWING TO THE END OF PRODUCT CODE: | DO NOT DRILL OR ROUGH IN UNTIL YOU HAVE RECEIVED AND MEASURED YOUR PRODUCT. |
|    | SIZE:          | 1500W X 390D X 400H                                         | CHERRY PIE = CP                                                             | ALL DIMENSIONS ARE IN MILLIMETRES.                                          |
|    | CONFIGURATION: | ALL- DRAWER                                                 | FRIDAY = FR                                                                 | DO NOT MEASURE FROM DRAWING.                                                |
|    | VERSION: 01    | DATE: 09/09/22                                              | CAESARSTONE = CS                                                            |                                                                             |