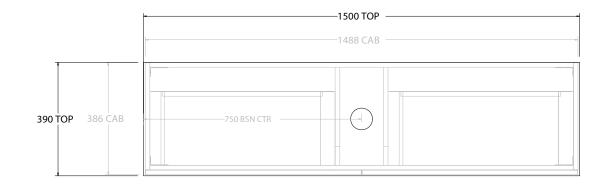

| PRODUCT:       | GLACIER ENSUITE ALL-DRAWER SLIM 1500 WALL HUNG CENTRE B |                    |  |
|----------------|---------------------------------------------------------|--------------------|--|
| CODE:          | LITE: GLLEAS1500WHC                                     | PRO: GLPEAS1500WHC |  |
| MOUNTING:      | WALL HUNG                                               |                    |  |
| SIZE:          | 1500W X 390D X 400H                                     |                    |  |
| CONFIGURATION: | ALL- DRAWER                                             |                    |  |
| VERSION: 01    | DATE: 09/09/22                                          |                    |  |

| TOP:                                                                        | BENCHTOP     |  |   |
|-----------------------------------------------------------------------------|--------------|--|---|
| BASIN POSITION:                                                             | CENTRE BASIN |  | ſ |
| FOR TOP OPTIONS PLEASE ADD ONE OF THE FOLLOWING TO THE END OF PRODUCT CODE: |              |  | ı |
| CHERRY PIE = CP                                                             |              |  |   |
| FRIDAY = FR                                                                 |              |  | ı |
| CAESARSTONE = CS                                                            |              |  | ı |

ALL DIMENSIONS ARE NOMINAL AND SUBJECT TO CHANGE.

DO NOT DRILL OR ROUGH IN UNTIL YOU HAVE RECEIVED AND MEASURED YOUR PRODUCT.

ALL DIMENSIONS ARE IN MILLIMETRES.

DO NOT MEASURE FROM DRAWING.