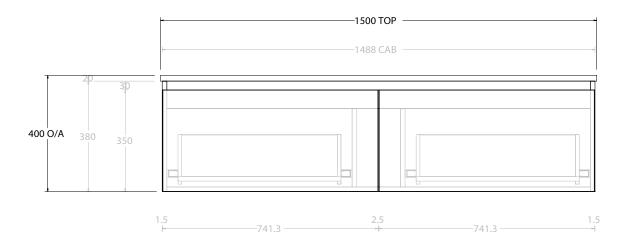

| PRODUCT:       | GLACIER ENSUITE ALL-DRAWER SLIM 1500 WALL HUNG CENTRE B |                    |  |
|----------------|---------------------------------------------------------|--------------------|--|
| CODE:          | LITE: GLLEAS1500WHC                                     | PRO: GLPEAS1500WHC |  |
| MOUNTING:      | WALL HUNG                                               |                    |  |
| SIZE:          | 1500W X 390D X 400H                                     |                    |  |
| CONFIGURATION: | ALL- DRAWER                                             |                    |  |
| VERSION: 01    | DATE: 09/09/22                                          |                    |  |

ALL DIMENSIONS ARE NOMINAL AND SUBJECT TO CHANGE.

DO NOT DRILL OR ROUGH IN UNTIL YOU HAVE RECEIVED AND MEASURED YOUR PRODUCT.

ALL DIMENSIONS ARE IN MILLIMETRES.

DO NOT MEASURE FROM DRAWING.