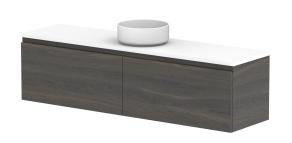

| PRODUCT:       | GLACIER ENSUITE ALL-DRAWER SLIM 1500 WALL HUNG CENTRE B |                    |  |
|----------------|---------------------------------------------------------|--------------------|--|
| CODE:          | LITE: GLLEAS1500WHC                                     | PRO: GLPEAS1500WHC |  |
| MOUNTING:      | WALL HUNG                                               |                    |  |
| SIZE:          | 1500W X 390D X 400H                                     |                    |  |
| CONFIGURATION: | ALL- DRAWER                                             |                    |  |
| VERSION: 01    | DATE: 09/09/22                                          |                    |  |

| TOP:                                                                        | BENCHTOP     |  |   |
|-----------------------------------------------------------------------------|--------------|--|---|
| BASIN POSITION:                                                             | CENTRE BASIN |  | ſ |
| FOR TOP OPTIONS PLEASE ADD ONE OF THE FOLLOWING TO THE END OF PRODUCT CODE: |              |  | ı |
| CHERRY PIE = CP                                                             |              |  |   |
| FRIDAY = FR                                                                 |              |  | ı |
| CAESARSTONE = CS                                                            |              |  | ı |