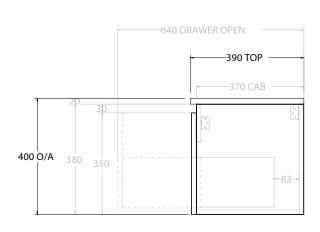

| PRODUCT:       | GLACIER ENSUITE ALL-DRAWER SLIM 1500 WALL HUNG CENTRE B |                    |  |
|----------------|---------------------------------------------------------|--------------------|--|
| CODE:          | LITE: GLLEAS1500WHC                                     | PRO: GLPEAS1500WHC |  |
| MOUNTING:      | WALL HUNG                                               |                    |  |
| SIZE:          | 1500W X 390D X 400H                                     |                    |  |
| CONFIGURATION: | ALL- DRAWER                                             |                    |  |
| VERSION: 01    | DATE: 09/09/22                                          |                    |  |

ALL DIMENSIONS ARE NOMINAL AND SUBJECT TO CHANGE.

DO NOT DRILL OR ROUGH IN UNTIL YOU HAVE RECEIVED AND MEASURED YOUR PRODUCT.

ALL DIMENSIONS ARE IN MILLIMETRES.

DO NOT MEASURE FROM DRAWING.