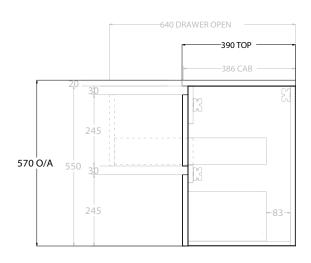

| PRODUCT:       | GLACIER ENSUITE ALL-DRAWER TWIN 1200 WALL HUNG DOUBLE BASIN |                    |  |
|----------------|-------------------------------------------------------------|--------------------|--|
| CODE:          | LITE: GLLEAW1200WHD                                         | PRO: GLPEAW1200WHD |  |
| MOUNTING:      | WALL HUNG                                                   |                    |  |
| SIZE:          | 1200W X 390D 570H                                           |                    |  |
| CONFIGURATION: | ALL- DRAWER                                                 |                    |  |
| VERSION: 01    | DATF: 09/09/22                                              |                    |  |

| TOP:               | BENCHTOP                                                   |  |
|--------------------|------------------------------------------------------------|--|
| BASIN POSITION:    | DOUBLE BASIN                                               |  |
| FOR TOP OPTIONS PI | LEASE ADD ONE OF THE FOLLOWING TO THE END OF PRODUCT CODE: |  |
| CHERRY PIE = CP    |                                                            |  |
| FRIDAY = FR        |                                                            |  |
| CAESARSTONE = CS   |                                                            |  |

ALL DIMENSIONS ARE NOMINAL AND SUBJECT TO CHANGE.

DO NOT DRILL OR ROUGH IN UNTIL YOU HAVE RECEIVED AND MEASURED YOUR PRODUCT.

ALL DIMENSIONS ARE IN MILLIMETRES.

DO NOT MEASURE FROM DRAWING.