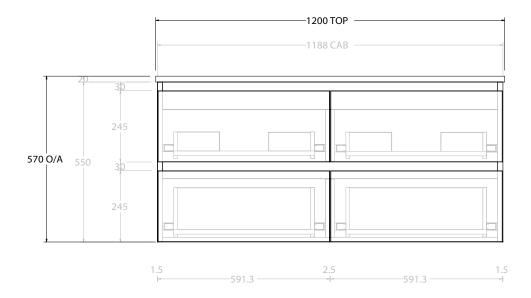

| PRODUCT:       | GLACIER ENSUITE ALL-DRAWER TWIN 1200 WALL HUNG DOUBLE BASIN |                    |  |
|----------------|-------------------------------------------------------------|--------------------|--|
| CODE:          | LITE: GLLEAW1200WHD                                         | PRO: GLPEAW1200WHD |  |
| MOUNTING:      | WALL HUNG                                                   |                    |  |
| SIZE:          | 1200W X 390D 570H                                           |                    |  |
| CONFIGURATION: | ALL- DRAWER                                                 |                    |  |
| VERSION: 01    | DATF: 09/09/22                                              |                    |  |

| TOP:               | BENCHTOP                                                   |  |
|--------------------|------------------------------------------------------------|--|
| BASIN POSITION:    | DOUBLE BASIN                                               |  |
| FOR TOP OPTIONS PI | LEASE ADD ONE OF THE FOLLOWING TO THE END OF PRODUCT CODE: |  |
| CHERRY PIE = CP    |                                                            |  |
| FRIDAY = FR        |                                                            |  |
| CAESARSTONE = CS   |                                                            |  |

ALL DIMENSIONS ARE NOMINAL AND SUBJECT TO CHANGE.

DO NOT DRILL OR ROUGH IN UNTIL YOU HAVE RECEIVED AND MEASURED YOUR PRODUCT.

ALL DIMENSIONS ARE IN MILLIMETRES.

DO NOT MEASURE FROM DRAWING.