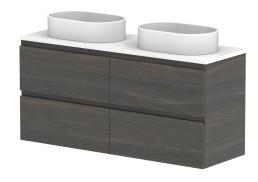

| PRODUCT:       | GLACIER ENSUITE ALL-DRAWER TWIN 1200 WALL HUNG DOUBLE BASIN |                    |  |
|----------------|-------------------------------------------------------------|--------------------|--|
| CODE:          | LITE: GLLEAW1200WHD                                         | PRO: GLPEAW1200WHD |  |
| MOUNTING:      | WALL HUNG                                                   |                    |  |
| SIZE:          | 1200W X 390D 570H                                           |                    |  |
| CONFIGURATION: | ALL- DRAWER                                                 |                    |  |
| VERSION: 01    | DATF: 09/09/22                                              |                    |  |

| TOP:               | BENCHTOP                                                   |  |
|--------------------|------------------------------------------------------------|--|
| BASIN POSITION:    | DOUBLE BASIN                                               |  |
| FOR TOP OPTIONS PI | LEASE ADD ONE OF THE FOLLOWING TO THE END OF PRODUCT CODE: |  |
| CHERRY PIE = CP    |                                                            |  |
| FRIDAY = FR        |                                                            |  |
| CAESARSTONE = CS   |                                                            |  |