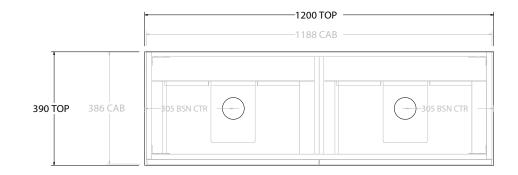

| PRODUCT:       | GLACIER ENSUITE ALL-DRAWER TWIN 1200 WALL HUNG DOUBLE BASIN |                    |  |
|----------------|-------------------------------------------------------------|--------------------|--|
| CODE:          | LITE: GLLEAW1200WHD                                         | PRO: GLPEAW1200WHD |  |
| MOUNTING:      | WALL HUNG                                                   |                    |  |
| SIZE:          | 1200W X 390D 570H                                           |                    |  |
| CONFIGURATION: | ALL- DRAWER                                                 |                    |  |
| VERSION: 01    | DATF: 09/09/22                                              |                    |  |

| TOP:               | BENCHTOP                                                   |  |
|--------------------|------------------------------------------------------------|--|
| BASIN POSITION:    | DOUBLE BASIN                                               |  |
| FOR TOP OPTIONS PI | LEASE ADD ONE OF THE FOLLOWING TO THE END OF PRODUCT CODE: |  |
| CHERRY PIE = CP    |                                                            |  |
| FRIDAY = FR        |                                                            |  |
| CAESARSTONE = CS   |                                                            |  |

ALL DIMENSIONS ARE NOMINAL AND SUBJECT TO CHANGE.

DO NOT DRILL OR ROUGH IN UNTIL YOU HAVE RECEIVED AND MEASURED YOUR PRODUCT.

ALL DIMENSIONS ARE IN MILLIMETRES.

DO NOT MEASURE FROM DRAWING.