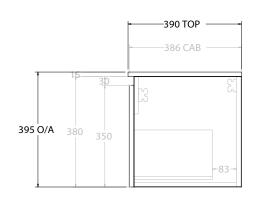

| PRODUCT:       | GLACIER ENSUITE ALL-DRAWER 1200 WALL HUNG CENTRE BASIN |                      |  |
|----------------|--------------------------------------------------------|----------------------|--|
| CODE:          | LITE: GLLEAS1200WHCCM                                  | PRO: GLPEAS1200WHCCM |  |
| MOUNTING:      | WALL HUNG                                              |                      |  |
| SIZE:          | 1200W X 390D X 395H                                    |                      |  |
| CONFIGURATION: | ALL-DRAWER                                             |                      |  |
| VERSION: 01    | DATE: 12/09/22                                         |                      |  |

ALL DIMENSIONS ARE NOMINAL AND SUBJECT TO CHANGE.

DO NOT DRILL OR ROUGH IN UNTIL YOU HAVE RECEIVED AND MEASURED YOUR PRODUCT.

ALL DIMENSIONS ARE IN MILLIMETRES.

DO NOT MEASURE FROM DRAWING.