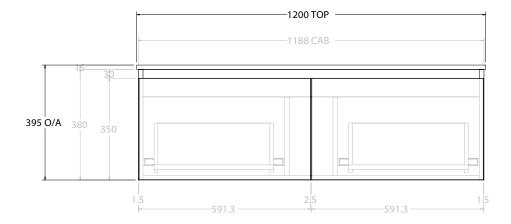

| PRODUCT:       | GLACIER ENSUITE ALL-DRAWER 1200 WALL HUNG CENTRE BASIN |                      |  |
|----------------|--------------------------------------------------------|----------------------|--|
| CODE:          | LITE: GLLEAS1200WHCCM                                  | PRO: GLPEAS1200WHCCM |  |
| MOUNTING:      | WALL HUNG                                              |                      |  |
| SIZE:          | 1200W X 390D X 395H                                    |                      |  |
| CONFIGURATION: | ALL-DRAWER                                             |                      |  |
| VERSION: 01    | DATE: 12/09/22                                         |                      |  |

ALL DIMENSIONS ARE NOMINAL AND SUBJECT TO CHANGE.

DO NOT DRILL OR ROUGH IN UNTIL YOU HAVE RECEIVED AND MEASURED YOUR PRODUCT.

ALL DIMENSIONS ARE IN MILLIMETRES.

DO NOT MEASURE FROM DRAWING.