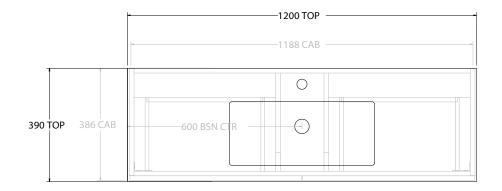

| PRODUCT:       | GLACIER ENSUITE ALL-DRAWER 1200 WALL HUNG CENTRE BASIN |                      |  |
|----------------|--------------------------------------------------------|----------------------|--|
| CODE:          | LITE: GLLEAS1200WHCCM                                  | PRO: GLPEAS1200WHCCM |  |
| MOUNTING:      | WALL HUNG                                              |                      |  |
| SIZE:          | 1200W X 390D X 395H                                    |                      |  |
| CONFIGURATION: | ALL-DRAWER                                             |                      |  |
| VERSION: 01    | DATE: 12/09/22                                         |                      |  |

| TOP:            | CAST MARBLE LOLA 1200 |   |
|-----------------|-----------------------|---|
| BASIN POSITION: | CENTRE BASIN          |   |
|                 |                       | ٦ |
|                 |                       |   |
|                 |                       |   |
|                 |                       |   |

ALL DIMENSIONS ARE NOMINAL AND SUBJECT TO CHANGE.

DO NOT DRILL OR ROUGH IN UNTIL YOU HAVE RECEIVED AND MEASURED YOUR PRODUCT.

ALL DIMENSIONS ARE IN MILLIMETRES.

DO NOT MEASURE FROM DRAWING.