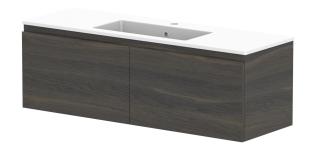

| PRODUCT:       | GLACIER ENSUITE ALL-DRAWER 1200 WALL HUNG CENTRE BASIN |                      |  |
|----------------|--------------------------------------------------------|----------------------|--|
| CODE:          | LITE: GLLEAS1200WHCCM                                  | PRO: GLPEAS1200WHCCM |  |
| MOUNTING:      | WALL HUNG                                              |                      |  |
| SIZE:          | 1200W X 390D X 395H                                    |                      |  |
| CONFIGURATION: | ALL-DRAWER                                             |                      |  |
| VERSION: 01    | DATE: 12/09/22                                         |                      |  |

| TOP:            | CAST MARBLE LOLA 1200 |   |
|-----------------|-----------------------|---|
| BASIN POSITION: | CENTRE BASIN          |   |
|                 |                       | ٦ |
|                 |                       |   |
|                 |                       |   |
|                 |                       |   |