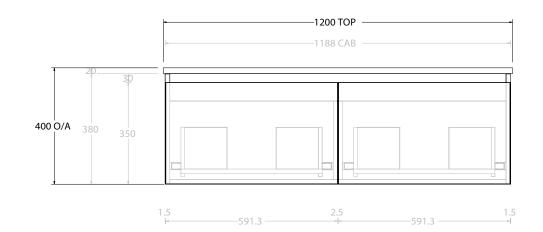

|     | PRODUCT:       | GLACIER ENSUITE ALL-DRAWER SLIM 1200 WALL HUNG DOUBLE BASIN | TOP:                                                                        | BENCHTOP     | NOTES:                                                                      |
|-----|----------------|-------------------------------------------------------------|-----------------------------------------------------------------------------|--------------|-----------------------------------------------------------------------------|
| Adp | CODE:          | LITE: GLLEAS1200WHD PRO: GLPEAS1200WHD                      | BASIN POSITION:                                                             | DOUBLE BASIN | ALL DIMENSIONS ARE NOMINAL AND SUBJECT TO CHANGE.                           |
|     | MOUNTING:      | WALL HUNG                                                   | FOR TOP OPTIONS PLEASE ADD ONE OF THE FOLLOWING TO THE END OF PRODUCT CODE: |              | DO NOT DRILL OR ROUGH IN UNTIL YOU HAVE RECEIVED AND MEASURED YOUR PRODUCT. |
|     | SIZE:          | 1200W X 390D X 400H                                         | CHERRY PIE = CP                                                             |              | ALL DIMENSIONS ARE IN MILLIMETRES.                                          |
|     | CONFIGURATION: | ALL- DRAWER                                                 | FRIDAY = FR                                                                 |              | DO NOT MEASURE FROM DRAWING.                                                |
|     | VERSION: 01    | DATE: 09/09/22                                              | CAESARSTONE = CS                                                            |              |                                                                             |