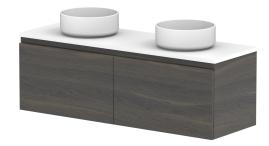

|     | PRODUCT:       | GLACIER ENSUITE ALL-DRAWER SLIM 1200 WALL HUNG DOUBLE BASIN | TOP:                                                                        | BENCHTOP     | NOTES:                                                                      |
|-----|----------------|-------------------------------------------------------------|-----------------------------------------------------------------------------|--------------|-----------------------------------------------------------------------------|
| Adp | CODE:          | LITE: GLLEAS1200WHD PRO: GLPEAS1200WHD                      | BASIN POSITION:                                                             | DOUBLE BASIN | ALL DIMENSIONS ARE NOMINAL AND SUBJECT TO CHANGE.                           |
|     | MOUNTING:      | WALL HUNG                                                   | FOR TOP OPTIONS PLEASE ADD ONE OF THE FOLLOWING TO THE END OF PRODUCT CODE: |              | DO NOT DRILL OR ROUGH IN UNTIL YOU HAVE RECEIVED AND MEASURED YOUR PRODUCT. |
|     | SIZE:          | 1200W X 390D X 400H                                         | CHERRY PIE = CP                                                             |              | ALL DIMENSIONS ARE IN MILLIMETRES.                                          |
|     | CONFIGURATION: | ALL- DRAWER                                                 | FRIDAY = FR                                                                 |              | DO NOT MEASURE FROM DRAWING.                                                |
|     | VERSION: 01    | DATE: 09/09/22                                              | CAESARSTONE = CS                                                            |              |                                                                             |