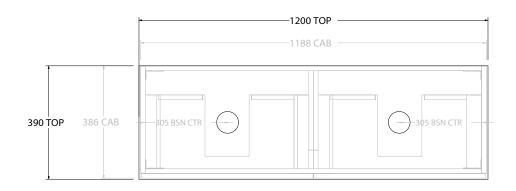

|     | PRODUCT:       | GLACIER ENSUITE ALL-DRAWER SLIM 1200 WALL HUNG DOUBLE BASIN | TOP:                                                                        | BENCHTOP     | NOTES:                                                                      |
|-----|----------------|-------------------------------------------------------------|-----------------------------------------------------------------------------|--------------|-----------------------------------------------------------------------------|
| Adp | CODE:          | LITE: GLLEAS1200WHD PRO: GLPEAS1200WHD                      | BASIN POSITION:                                                             | DOUBLE BASIN | ALL DIMENSIONS ARE NOMINAL AND SUBJECT TO CHANGE.                           |
|     | MOUNTING:      | WALL HUNG                                                   | FOR TOP OPTIONS PLEASE ADD ONE OF THE FOLLOWING TO THE END OF PRODUCT CODE: |              | DO NOT DRILL OR ROUGH IN UNTIL YOU HAVE RECEIVED AND MEASURED YOUR PRODUCT. |
|     | SIZE:          | 1200W X 390D X 400H                                         | CHERRY PIE = CP                                                             |              | ALL DIMENSIONS ARE IN MILLIMETRES.                                          |
|     | CONFIGURATION: | ALL- DRAWER                                                 | FRIDAY = FR                                                                 |              | DO NOT MEASURE FROM DRAWING.                                                |
|     | VERSION: 01    | DATE: 09/09/22                                              | CAESARSTONE = CS                                                            |              |                                                                             |