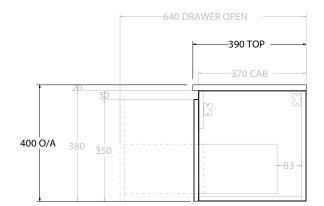

|     | PRODUCT:       | GLACIER ENSUITE ALL-DRAWER SLIM 1200 WALL HUNG DOUBLE BASIN | TOP:                                                                        | BENCHTOP     | NOTES:                                                                      |
|-----|----------------|-------------------------------------------------------------|-----------------------------------------------------------------------------|--------------|-----------------------------------------------------------------------------|
| Adp | CODE:          | LITE: GLLEAS1200WHD PRO: GLPEAS1200WHD                      | BASIN POSITION:                                                             | DOUBLE BASIN | ALL DIMENSIONS ARE NOMINAL AND SUBJECT TO CHANGE.                           |
|     | MOUNTING:      | WALL HUNG                                                   | FOR TOP OPTIONS PLEASE ADD ONE OF THE FOLLOWING TO THE END OF PRODUCT CODE: |              | DO NOT DRILL OR ROUGH IN UNTIL YOU HAVE RECEIVED AND MEASURED YOUR PRODUCT. |
|     | SIZE:          | 1200W X 390D X 400H                                         | CHERRY PIE = CP                                                             |              | ALL DIMENSIONS ARE IN MILLIMETRES.                                          |
|     | CONFIGURATION: | ALL- DRAWER                                                 | FRIDAY = FR                                                                 |              | DO NOT MEASURE FROM DRAWING.                                                |
|     | VERSION: 01    | DATE: 09/09/22                                              | CAESARSTONE = CS                                                            |              |                                                                             |