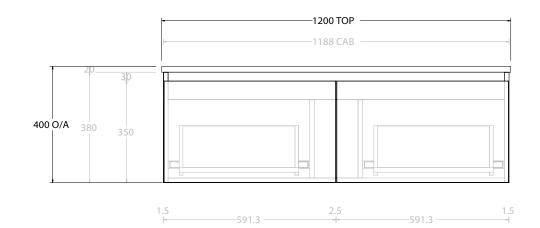

| Adp | PRODUCT:       | GLACIER ENSUITE ALL-DRAWER SLIM 1200 WALL HUNG CENTRE BASIN | TOP: BENCHTOP                                                               | NOTES:                                                                      |
|-----|----------------|-------------------------------------------------------------|-----------------------------------------------------------------------------|-----------------------------------------------------------------------------|
|     | CODE:          | LITE: GLLEAS1200WHC PRO: GLPEAS1200WHC                      | BASIN POSITION: CENTRE BASIN                                                | ALL DIMENSIONS ARE NOMINAL AND SUBJECT TO CHANGE.                           |
|     | MOUNTING:      | WALL HUNG                                                   | FOR TOP OPTIONS PLEASE ADD ONE OF THE FOLLOWING TO THE END OF PRODUCT CODE: | DO NOT DRILL OR ROUGH IN UNTIL YOU HAVE RECEIVED AND MEASURED YOUR PRODUCT. |
|     | SIZE:          | 1200W X 390D X 400H                                         | CHERRY PIE = CP                                                             | ALL DIMENSIONS ARE IN MILLIMETRES.                                          |
|     | CONFIGURATION: | ALL- DRAWER                                                 | FRIDAY = FR                                                                 | DO NOT MEASURE FROM DRAWING.                                                |
|     | VERSION: 01    | DATE: 09/09/22                                              | CAESARSTONE = CS                                                            |                                                                             |