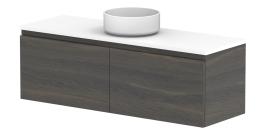

| Adp | PRODUCT:       | GLACIER ENSUITE ALL-DRAWER SLIM 1200 WALL HUNG CENTRE BASIN | TOP: BENCHTOP                                                               | NOTES:                                                                      |
|-----|----------------|-------------------------------------------------------------|-----------------------------------------------------------------------------|-----------------------------------------------------------------------------|
|     | CODE:          | LITE: GLLEAS1200WHC PRO: GLPEAS1200WHC                      | BASIN POSITION: CENTRE BASIN                                                | ALL DIMENSIONS ARE NOMINAL AND SUBJECT TO CHANGE.                           |
|     | MOUNTING:      | WALL HUNG                                                   | FOR TOP OPTIONS PLEASE ADD ONE OF THE FOLLOWING TO THE END OF PRODUCT CODE: | DO NOT DRILL OR ROUGH IN UNTIL YOU HAVE RECEIVED AND MEASURED YOUR PRODUCT. |
|     | SIZE:          | 1200W X 390D X 400H                                         | CHERRY PIE = CP                                                             | ALL DIMENSIONS ARE IN MILLIMETRES.                                          |
|     | CONFIGURATION: | ALL- DRAWER                                                 | FRIDAY = FR                                                                 | DO NOT MEASURE FROM DRAWING.                                                |
|     | VERSION: 01    | DATE: 09/09/22                                              | CAESARSTONE = CS                                                            |                                                                             |