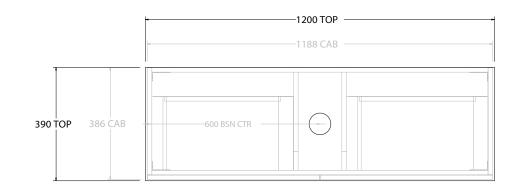

| Adp | PRODUCT:       | GLACIER ENSUITE ALL-DRAWER SLIM 1200 WALL HUNG CENTRE BASIN | TOP: BENCHTOP                                                               | NOTES:                                                                      |
|-----|----------------|-------------------------------------------------------------|-----------------------------------------------------------------------------|-----------------------------------------------------------------------------|
|     | CODE:          | LITE: GLLEAS1200WHC PRO: GLPEAS1200WHC                      | BASIN POSITION: CENTRE BASIN                                                | ALL DIMENSIONS ARE NOMINAL AND SUBJECT TO CHANGE.                           |
|     | MOUNTING:      | WALL HUNG                                                   | FOR TOP OPTIONS PLEASE ADD ONE OF THE FOLLOWING TO THE END OF PRODUCT CODE: | DO NOT DRILL OR ROUGH IN UNTIL YOU HAVE RECEIVED AND MEASURED YOUR PRODUCT. |
|     | SIZE:          | 1200W X 390D X 400H                                         | CHERRY PIE = CP                                                             | ALL DIMENSIONS ARE IN MILLIMETRES.                                          |
|     | CONFIGURATION: | ALL- DRAWER                                                 | FRIDAY = FR                                                                 | DO NOT MEASURE FROM DRAWING.                                                |
|     | VERSION: 01    | DATE: 09/09/22                                              | CAESARSTONE = CS                                                            |                                                                             |