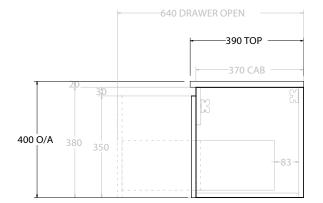

| Adp | PRODUCT:       | GLACIER ENSUITE ALL-DRAWER SLIM 1200 WALL HUNG CENTRE BASIN | TOP: BENCHTOP                                                               | NOTES:                                                                      |
|-----|----------------|-------------------------------------------------------------|-----------------------------------------------------------------------------|-----------------------------------------------------------------------------|
|     | CODE:          | LITE: GLLEAS1200WHC PRO: GLPEAS1200WHC                      | BASIN POSITION: CENTRE BASIN                                                | ALL DIMENSIONS ARE NOMINAL AND SUBJECT TO CHANGE.                           |
|     | MOUNTING:      | WALL HUNG                                                   | FOR TOP OPTIONS PLEASE ADD ONE OF THE FOLLOWING TO THE END OF PRODUCT CODE: | DO NOT DRILL OR ROUGH IN UNTIL YOU HAVE RECEIVED AND MEASURED YOUR PRODUCT. |
|     | SIZE:          | 1200W X 390D X 400H                                         | CHERRY PIE = CP                                                             | ALL DIMENSIONS ARE IN MILLIMETRES.                                          |
|     | CONFIGURATION: | ALL- DRAWER                                                 | FRIDAY = FR                                                                 | DO NOT MEASURE FROM DRAWING.                                                |
|     | VERSION: 01    | DATE: 09/09/22                                              | CAESARSTONE = CS                                                            |                                                                             |