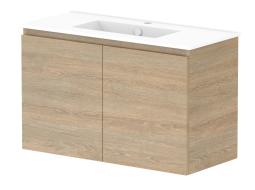

| PRODUCT:       | GLACIER ALL-DOOR ENSUITE TWIN | 900 WALL HUNG CENTRE BASIN |  |
|----------------|-------------------------------|----------------------------|--|
| CODE:          | LITE: GLLEDW0900WHCCE         | PRO: GLPEDW0900WHCCE       |  |
| MOUNTING:      | WALL HUNG                     |                            |  |
| SIZE:          | 910W X 395D X 566H            |                            |  |
| CONFIGURATION: | ALL-DOOR                      |                            |  |
| VERSION: 01    | DATE: 08/01/22                |                            |  |
|                |                               |                            |  |

|        | TOP:            | CERAMIC DANCE 900 | ı |
|--------|-----------------|-------------------|---|
|        | BASIN POSITION: | CENTRE BASIN      | I |
|        |                 |                   |   |
|        |                 |                   |   |
|        |                 |                   |   |
| $\neg$ |                 |                   |   |