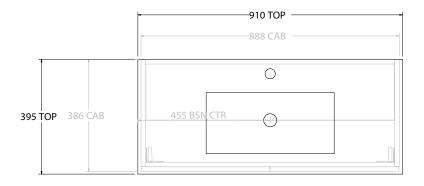

| PRODUCT:       | GLACIER ALL-DOOR ENSUITE TWIN | 900 WALL HUNG CENTRE BASIN |  |
|----------------|-------------------------------|----------------------------|--|
| CODE:          | LITE: GLLEDW0900WHCCE         | PRO: GLPEDW0900WHCCE       |  |
| MOUNTING:      | WALL HUNG                     |                            |  |
| SIZE:          | 910W X 395D X 566H            |                            |  |
| CONFIGURATION: | ALL-DOOR                      |                            |  |
| VERSION: 01    | DATE: 08/01/22                |                            |  |
|                |                               |                            |  |

|        | TOP:            | CERAMIC DANCE 900 | ı |
|--------|-----------------|-------------------|---|
|        | BASIN POSITION: | CENTRE BASIN      | I |
|        |                 |                   |   |
|        |                 |                   |   |
|        |                 |                   |   |
| $\neg$ |                 |                   |   |

NOTES:

ALL DIMENSIONS ARE NOMINAL AND SUBJECT TO CHANGE.

DO NOT DRILL OR ROUGH IN UNTIL YOU HAVE RECEIVED AND MEASURED YOUR PRODUCT.

ALL DIMENSIONS ARE IN MILLIMETRES.

DO NOT MEASURE FROM DRAWING.