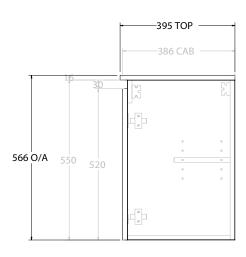

| PRODUCT:       | GLACIER ALL-DOOR ENSUITE TWIN | 900 WALL HUNG CENTRE BASIN |  |
|----------------|-------------------------------|----------------------------|--|
| CODE:          | LITE: GLLEDW0900WHCCE         | PRO: GLPEDW0900WHCCE       |  |
| MOUNTING:      | WALL HUNG                     |                            |  |
| SIZE:          | 910W X 395D X 566H            |                            |  |
| CONFIGURATION: | ALL-DOOR                      |                            |  |
| VERSION: 01    | DATE: 08/01/22                |                            |  |
|                |                               |                            |  |

NOTES:

ALL DIMENSIONS ARE NOMINAL AND SUBJECT TO CHANGE.

DO NOT DRILL OR ROUGH IN UNTIL YOU HAVE RECEIVED AND MEASURED YOUR PRODUCT.

ALL DIMENSIONS ARE IN MILLIMETRES.

DO NOT MEASURE FROM DRAWING.