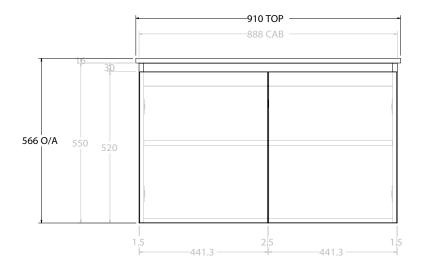

| PRODUCT:       | GLACIER ALL-DOOR ENSUITE TWIN | 900 WALL HUNG CENTRE BASIN |  |
|----------------|-------------------------------|----------------------------|--|
| CODE:          | LITE: GLLEDW0900WHCCE         | PRO: GLPEDW0900WHCCE       |  |
| MOUNTING:      | WALL HUNG                     |                            |  |
| SIZE:          | 910W X 395D X 566H            |                            |  |
| CONFIGURATION: | ALL-DOOR                      |                            |  |
| VERSION: 01    | DATE: 08/01/22                |                            |  |
|                |                               |                            |  |

NOTES:

ALL DIMENSIONS ARE NOMINAL AND SUBJECT TO CHANGE.

DO NOT DRILL OR ROUGH IN UNTIL YOU HAVE RECEIVED AND MEASURED YOUR PRODUCT.

ALL DIMENSIONS ARE IN MILLIMETRES.

DO NOT MEASURE FROM DRAWING.