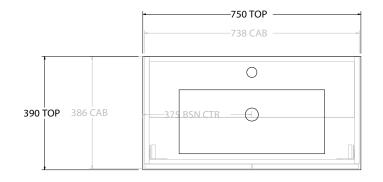

| Adp | PRODUCT:       | GLACIER ALL-DOOR ENSUITE TWIN 750 WALL HUNG CENTRE BASIN | TOP:            | CAST MARBLE LOLA 750 | NOTES:                                                                                                                                            |
|-----|----------------|----------------------------------------------------------|-----------------|----------------------|---------------------------------------------------------------------------------------------------------------------------------------------------|
|     | CODE:          | LITE: GLLEDW0750WHCCM PRO: GLPEDW0750WHCCM               | BASIN POSITION: | CENTRE BASIN         | ALL DIMENSIONS ARE NOMINAL AND SUBJECT TO CHANGE.                                                                                                 |
|     | MOUNTING:      | WALL HUNG                                                |                 |                      | DO NOT DRILL OR ROUGH IN UNTIL YOU HAVE RECEIVED AND MEASURED YOUR PRODUCT.<br>ALL DIMENSIONS ARE IN MILLIMETRES.<br>DO NOT MEASURE FROM DRAWING. |
|     | SIZE:          | 750W X 390D X 565H                                       |                 |                      |                                                                                                                                                   |
|     | CONFIGURATION: | ALL-DOOR                                                 |                 |                      |                                                                                                                                                   |
|     | VERSION: 01    | DATE: 08/01/22                                           |                 |                      |                                                                                                                                                   |