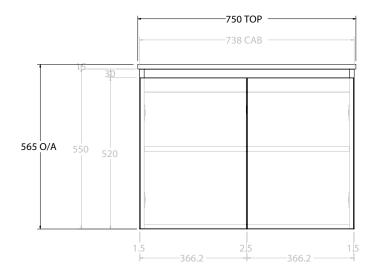

| Adp | PRODUCT:       | GLACIER ALL-DOOR ENSUITE TWIN 750 WALL HUNG CENTRE BASIN | TOP:            | CAST MARBLE LOLA 750 | NOTES:                                                                                                                                            |
|-----|----------------|----------------------------------------------------------|-----------------|----------------------|---------------------------------------------------------------------------------------------------------------------------------------------------|
|     | CODE:          | LITE: GLLEDW0750WHCCM PRO: GLPEDW0750WHCCM               | BASIN POSITION: | CENTRE BASIN         | ALL DIMENSIONS ARE NOMINAL AND SUBJECT TO CHANGE.                                                                                                 |
|     | MOUNTING:      | WALL HUNG                                                |                 |                      | DO NOT DRILL OR ROUGH IN UNTIL YOU HAVE RECEIVED AND MEASURED YOUR PRODUCT.<br>ALL DIMENSIONS ARE IN MILLIMETRES.<br>DO NOT MEASURE FROM DRAWING. |
|     | SIZE:          | 750W X 390D X 565H                                       |                 |                      |                                                                                                                                                   |
|     | CONFIGURATION: | ALL-DOOR                                                 |                 |                      |                                                                                                                                                   |
|     | VERSION: 01    | DATE: 08/01/22                                           |                 |                      |                                                                                                                                                   |