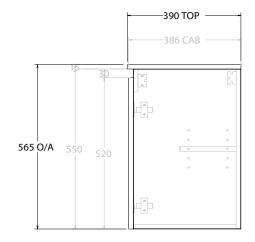

| Adp | PRODUCT:       | GLACIER ALL-DOOR ENSUITE TWIN 750 WALL HUNG CENTRE BASIN | TOP:            | CAST MARBLE LOLA 750 | NOTES:                                                                                                                                            |
|-----|----------------|----------------------------------------------------------|-----------------|----------------------|---------------------------------------------------------------------------------------------------------------------------------------------------|
|     | CODE:          | LITE: GLLEDW0750WHCCM PRO: GLPEDW0750WHCCM               | BASIN POSITION: | CENTRE BASIN         | ALL DIMENSIONS ARE NOMINAL AND SUBJECT TO CHANGE.                                                                                                 |
|     | MOUNTING:      | WALL HUNG                                                |                 |                      | DO NOT DRILL OR ROUGH IN UNTIL YOU HAVE RECEIVED AND MEASURED YOUR PRODUCT.<br>ALL DIMENSIONS ARE IN MILLIMETRES.<br>DO NOT MEASURE FROM DRAWING. |
|     | SIZE:          | 750W X 390D X 565H                                       |                 |                      |                                                                                                                                                   |
|     | CONFIGURATION: | ALL-DOOR                                                 |                 |                      |                                                                                                                                                   |
|     | VERSION: 01    | DATE: 08/01/22                                           |                 |                      |                                                                                                                                                   |