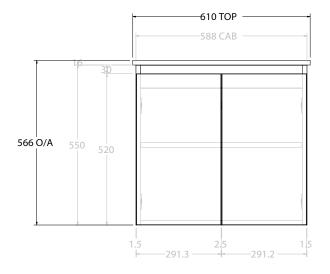

Α(

| dp | PRODUCT:       | GLACIER ALL-DOOR ENSUITE TWIN 600 WALL HUNG CENTRE BASIN | TOP: CERAMIC DANCE 600       | NOTES:                                                                                                                                                                                                 |
|----|----------------|----------------------------------------------------------|------------------------------|--------------------------------------------------------------------------------------------------------------------------------------------------------------------------------------------------------|
|    | CODE:          | LITE: GLLEDW0600WHCCE PRO: GLPEDW0600WHCCE               | BASIN POSITION: CENTRE BASIN | ALL DIMENSIONS ARE NOMINAL AND SUBJECT TO CHANGE.                                                                                                                                                      |
|    | MOUNTING:      | WALL HUNG                                                |                              | ALL DIMENSIONS ARE NOWING AND SUBJECT TO CHAINGE.<br>DO NOT DRILL OR ROUGH IN UNTIL YOU HAVE RECEIVED AND MEASURED YOUR PRODUCT.<br>ALL DIMENSIONS ARE IN MILLIMETRES.<br>DO NOT MEASURE FROM DRAWING. |
|    | SIZE:          | 610W X 395D X 566H                                       |                              |                                                                                                                                                                                                        |
|    | CONFIGURATION: | ALL DOOR                                                 |                              |                                                                                                                                                                                                        |
|    | VERSION: 01    | DATE: 08/01/22                                           |                              |                                                                                                                                                                                                        |