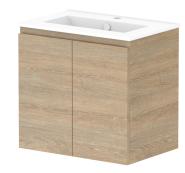

Α(

| dp | PRODUCT:       | GLACIER ALL-DOOR ENSUITE TWIN 600 WALL HUNG CENTRE BASIN | TOP: CERAMIC DANCE 600       | NOTES:                                                                                                                                                                                                 |
|----|----------------|----------------------------------------------------------|------------------------------|--------------------------------------------------------------------------------------------------------------------------------------------------------------------------------------------------------|
|    | CODE:          | LITE: GLLEDW0600WHCCE PRO: GLPEDW0600WHCCE               | BASIN POSITION: CENTRE BASIN | ALL DIMENSIONS ARE NOMINAL AND SUBJECT TO CHANGE.                                                                                                                                                      |
|    | MOUNTING:      | WALL HUNG                                                |                              | ALL DIMENSIONS ARE NOWING AND SUBJECT TO CHAINGE.<br>DO NOT DRILL OR ROUGH IN UNTIL YOU HAVE RECEIVED AND MEASURED YOUR PRODUCT.<br>ALL DIMENSIONS ARE IN MILLIMETRES.<br>DO NOT MEASURE FROM DRAWING. |
|    | SIZE:          | 610W X 395D X 566H                                       |                              |                                                                                                                                                                                                        |
|    | CONFIGURATION: | ALL DOOR                                                 |                              |                                                                                                                                                                                                        |
|    | VERSION: 01    | DATE: 08/01/22                                           |                              |                                                                                                                                                                                                        |