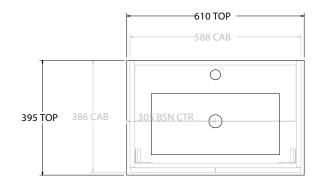

Α(

| dp | PRODUCT:       | GLACIER ALL-DOOR ENSUITE TWIN 600 WALL HUNG CENTRE BASIN | TOP: CERAMIC DANCE 600       | NOTES:                                                                                                                                                                                                 |
|----|----------------|----------------------------------------------------------|------------------------------|--------------------------------------------------------------------------------------------------------------------------------------------------------------------------------------------------------|
|    | CODE:          | LITE: GLLEDW0600WHCCE PRO: GLPEDW0600WHCCE               | BASIN POSITION: CENTRE BASIN | ALL DIMENSIONS ARE NOMINAL AND SUBJECT TO CHANGE.                                                                                                                                                      |
|    | MOUNTING:      | WALL HUNG                                                |                              | ALL DIMENSIONS ARE NOWING AND SUBJECT TO CHAINGE.<br>DO NOT DRILL OR ROUGH IN UNTIL YOU HAVE RECEIVED AND MEASURED YOUR PRODUCT.<br>ALL DIMENSIONS ARE IN MILLIMETRES.<br>DO NOT MEASURE FROM DRAWING. |
|    | SIZE:          | 610W X 395D X 566H                                       |                              |                                                                                                                                                                                                        |
|    | CONFIGURATION: | ALL DOOR                                                 |                              |                                                                                                                                                                                                        |
|    | VERSION: 01    | DATE: 08/01/22                                           |                              |                                                                                                                                                                                                        |