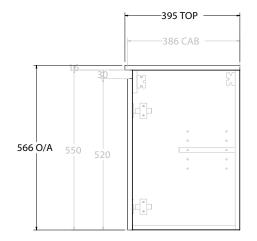

Α(

| dp | PRODUCT:       | GLACIER ALL-DOOR ENSUITE TWIN 600 WALL HUNG CENTRE BASIN | TOP: CERAMIC DANCE 600       | NOTES:                                                                                                                                                                                                 |
|----|----------------|----------------------------------------------------------|------------------------------|--------------------------------------------------------------------------------------------------------------------------------------------------------------------------------------------------------|
|    | CODE:          | LITE: GLLEDW0600WHCCE PRO: GLPEDW0600WHCCE               | BASIN POSITION: CENTRE BASIN | ALL DIMENSIONS ARE NOMINAL AND SUBJECT TO CHANGE.                                                                                                                                                      |
|    | MOUNTING:      | WALL HUNG                                                |                              | ALL DIMENSIONS ARE NOWING AND SUBJECT TO CHAINGE.<br>DO NOT DRILL OR ROUGH IN UNTIL YOU HAVE RECEIVED AND MEASURED YOUR PRODUCT.<br>ALL DIMENSIONS ARE IN MILLIMETRES.<br>DO NOT MEASURE FROM DRAWING. |
|    | SIZE:          | 610W X 395D X 566H                                       |                              |                                                                                                                                                                                                        |
|    | CONFIGURATION: | ALL DOOR                                                 |                              |                                                                                                                                                                                                        |
|    | VERSION: 01    | DATE: 08/01/22                                           |                              |                                                                                                                                                                                                        |