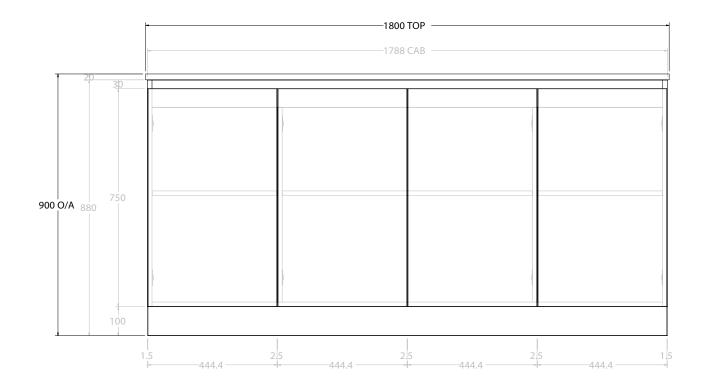

| ) | PRODUCT:       | GLACIER ENSUITE ALL-DOOR TRIO 1800 FLOOR MOUNT CENTRE BASIN | TOP: BENCHTOP                                                               | NOTES:                                                                      |
|---|----------------|-------------------------------------------------------------|-----------------------------------------------------------------------------|-----------------------------------------------------------------------------|
|   | CODE:          | LITE: GLLEDT1800WKC PRO: GLPEDT1800WKC                      | BASIN POSITION: CENTRE BASIN                                                | ALL DIMENSIONS ARE NOMINAL AND SUBJECT TO CHANGE.                           |
|   | MOUNTING:      | FLOOR MOUNT                                                 | FOR TOP OPTIONS PLEASE ADD ONE OF THE FOLLOWING TO THE END OF PRODUCT CODE: | DO NOT DRILL OR ROUGH IN UNTIL YOU HAVE RECEIVED AND MEASURED YOUR PRODUCT. |
|   | SIZE:          | 1800W X 390D X 900H                                         | CHERRY PIE = CP                                                             | ALL DIMENSIONS ARE IN MILLIMETRES.                                          |
|   | CONFIGURATION: | ALL-DOOR                                                    | FRIDAY = FR                                                                 | DO NOT MEASURE FROM DRAWING.                                                |
| ĺ | VERSION: 01    | DATE: 09/09/22                                              | CAESARSTONE = CS                                                            |                                                                             |
|   |                |                                                             |                                                                             |                                                                             |