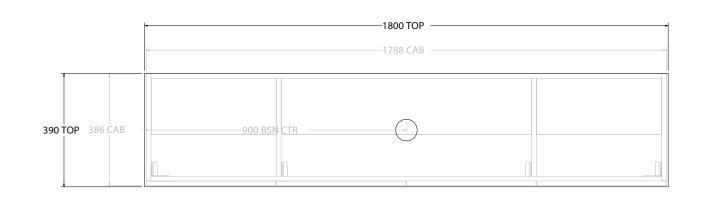

| ) | PRODUCT:       | GLACIER ENSUITE ALL-DOOR TRIO 1800 FLOOR MOUNT CENTRE BASIN | TOP: BENCHTOP                                                               | NOTES:                                                                      |
|---|----------------|-------------------------------------------------------------|-----------------------------------------------------------------------------|-----------------------------------------------------------------------------|
|   | CODE:          | LITE: GLLEDT1800WKC PRO: GLPEDT1800WKC                      | BASIN POSITION: CENTRE BASIN                                                | ALL DIMENSIONS ARE NOMINAL AND SUBJECT TO CHANGE.                           |
|   | MOUNTING:      | FLOOR MOUNT                                                 | FOR TOP OPTIONS PLEASE ADD ONE OF THE FOLLOWING TO THE END OF PRODUCT CODE: | DO NOT DRILL OR ROUGH IN UNTIL YOU HAVE RECEIVED AND MEASURED YOUR PRODUCT. |
|   | SIZE:          | 1800W X 390D X 900H                                         | CHERRY PIE = CP                                                             | ALL DIMENSIONS ARE IN MILLIMETRES.                                          |
|   | CONFIGURATION: | ALL-DOOR                                                    | FRIDAY = FR                                                                 | DO NOT MEASURE FROM DRAWING.                                                |
| ĺ | VERSION: 01    | DATE: 09/09/22                                              | CAESARSTONE = CS                                                            |                                                                             |
|   |                |                                                             |                                                                             |                                                                             |