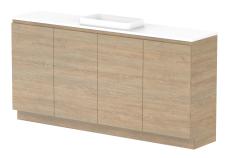

| ) | PRODUCT:       | GLACIER ENSUITE ALL-DOOR TRIO 1800 FLOOR MOUNT CENTRE BASIN | TOP: BENCHTOP                                                               | NOTES:                                                                      |
|---|----------------|-------------------------------------------------------------|-----------------------------------------------------------------------------|-----------------------------------------------------------------------------|
|   | CODE:          | LITE: GLLEDT1800WKC PRO: GLPEDT1800WKC                      | BASIN POSITION: CENTRE BASIN                                                | ALL DIMENSIONS ARE NOMINAL AND SUBJECT TO CHANGE.                           |
|   | MOUNTING:      | FLOOR MOUNT                                                 | FOR TOP OPTIONS PLEASE ADD ONE OF THE FOLLOWING TO THE END OF PRODUCT CODE: | DO NOT DRILL OR ROUGH IN UNTIL YOU HAVE RECEIVED AND MEASURED YOUR PRODUCT. |
|   | SIZE:          | 1800W X 390D X 900H                                         | CHERRY PIE = CP                                                             | ALL DIMENSIONS ARE IN MILLIMETRES.                                          |
|   | CONFIGURATION: | ALL-DOOR                                                    | FRIDAY = FR                                                                 | DO NOT MEASURE FROM DRAWING.                                                |
| ĺ | VERSION: 01    | DATE: 09/09/22                                              | CAESARSTONE = CS                                                            |                                                                             |
|   |                |                                                             |                                                                             |                                                                             |