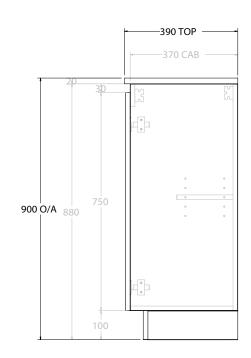

| ) | PRODUCT:       | GLACIER ENSUITE ALL-DOOR TRIO 1800 FLOOR MOUNT CENTRE BASIN | TOP: BENCHTOP                                                               | NOTES:                                                                      |
|---|----------------|-------------------------------------------------------------|-----------------------------------------------------------------------------|-----------------------------------------------------------------------------|
|   | CODE:          | LITE: GLLEDT1800WKC PRO: GLPEDT1800WKC                      | BASIN POSITION: CENTRE BASIN                                                | ALL DIMENSIONS ARE NOMINAL AND SUBJECT TO CHANGE.                           |
|   | MOUNTING:      | FLOOR MOUNT                                                 | FOR TOP OPTIONS PLEASE ADD ONE OF THE FOLLOWING TO THE END OF PRODUCT CODE: | DO NOT DRILL OR ROUGH IN UNTIL YOU HAVE RECEIVED AND MEASURED YOUR PRODUCT. |
|   | SIZE:          | 1800W X 390D X 900H                                         | CHERRY PIE = CP                                                             | ALL DIMENSIONS ARE IN MILLIMETRES.                                          |
|   | CONFIGURATION: | ALL-DOOR                                                    | FRIDAY = FR                                                                 | DO NOT MEASURE FROM DRAWING.                                                |
| ĺ | VERSION: 01    | DATE: 09/09/22                                              | CAESARSTONE = CS                                                            |                                                                             |
|   |                |                                                             |                                                                             |                                                                             |