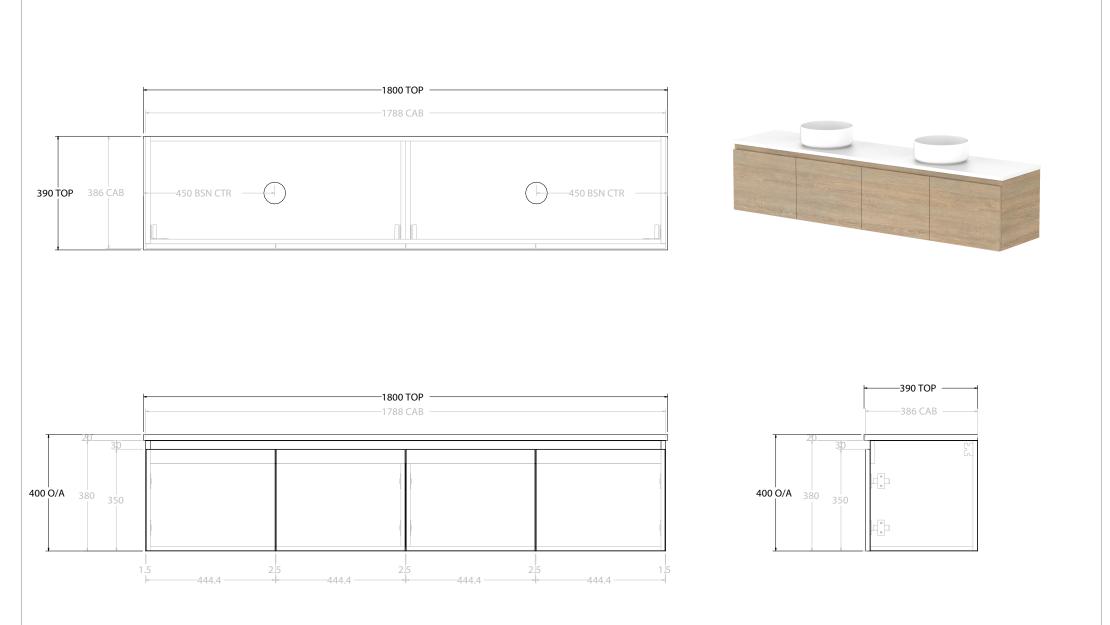

|    | PRODUCT:       | GLACIER ALL-DOOR ENSUITE SLIM 1800 WALL HUNG DOUBLE BASIN | TOP: BENCHTOP                                                               | NOTES:                                                                      |
|----|----------------|-----------------------------------------------------------|-----------------------------------------------------------------------------|-----------------------------------------------------------------------------|
| dp | CODE:          | LITE: GLLEDS1800WHD PRO: GLPEDS1800WHD                    | BASIN POSITION: DOUBLE BASIN                                                | ALL DIMENSIONS ARE NOMINAL AND SUBJECT TO CHANGE.                           |
|    | MOUNTING:      | WALL HUNG                                                 | FOR TOP OPTIONS PLEASE ADD ONE OF THE FOLLOWING TO THE END OF PRODUCT CODE: | DO NOT DRILL OR ROUGH IN UNTIL YOU HAVE RECEIVED AND MEASURED YOUR PRODUCT. |
|    | SIZE:          | 1800W X 390D X 400H                                       | CHERRY PIE = CP                                                             | ALL DIMENSIONS ARE IN MILLIMETRES.<br>DO NOT MEASURE FROM DRAWING.          |
|    | CONFIGURATION: | ALL-DOOR                                                  | FRIDAY = FR                                                                 |                                                                             |
|    | VERSION: 01    | DATE: 08/01/22                                            | CAESARSTONE = CS                                                            |                                                                             |