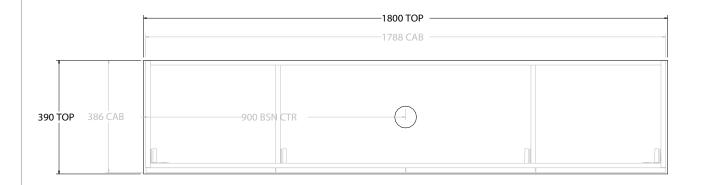

| PRODUCT:       | GLACIER ALL-DOOR ENSUITE SLIM 1800 WALL HUNG CENTRE BASIN |                    |
|----------------|-----------------------------------------------------------|--------------------|
| CODE:          | LITE: GLLEDS1800WHC                                       | PRO: GLPEDS1800WHC |
| MOUNTING:      | WALL HUNG                                                 |                    |
| SIZE:          | 1800W X 390D X 400H                                       |                    |
| CONFIGURATION: | ALL-DOOR                                                  |                    |
| VERSION: 01    | DATE: 08/01/22                                            |                    |

NOTES:

ALL DIMENSIONS ARE NOMINAL AND SUBJECT TO CHANGE.

DO NOT DRILL OR ROUGH IN UNTIL YOU HAVE RECEIVED AND MEASURED YOUR PRODUCT.

ALL DIMENSIONS ARE IN MILLIMETRES.

DO NOT MEASURE FROM DRAWING.