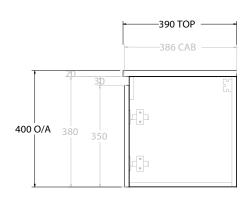

| PRODUCT:       | GLACIER ALL-DOOR ENSUITE SLIM 1800 WALL HUNG CENTRE BASIN |                    |
|----------------|-----------------------------------------------------------|--------------------|
| CODE:          | LITE: GLLEDS1800WHC                                       | PRO: GLPEDS1800WHC |
| MOUNTING:      | WALL HUNG                                                 |                    |
| SIZE:          | 1800W X 390D X 400H                                       |                    |
| CONFIGURATION: | ALL-DOOR                                                  |                    |
| VERSION: 01    | DATE: 08/01/22                                            |                    |

NOTES:

ALL DIMENSIONS ARE NOMINAL AND SUBJECT TO CHANGE.

DO NOT DRILL OR ROUGH IN UNTIL YOU HAVE RECEIVED AND MEASURED YOUR PRODUCT.

ALL DIMENSIONS ARE IN MILLIMETRES.

DO NOT MEASURE FROM DRAWING.