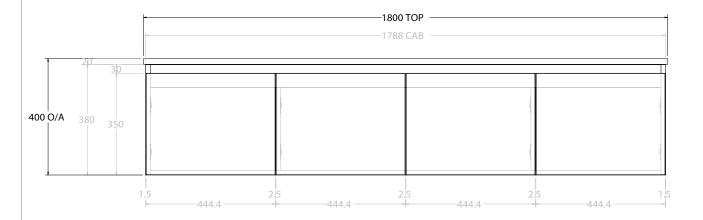

| PRODUCT:       | GLACIER ALL-DOOR ENSUITE SLIM 1800 WALL HUNG CENTRE BASIN |                    |
|----------------|-----------------------------------------------------------|--------------------|
| CODE:          | LITE: GLLEDS1800WHC                                       | PRO: GLPEDS1800WHC |
| MOUNTING:      | WALL HUNG                                                 |                    |
| SIZE:          | 1800W X 390D X 400H                                       |                    |
| CONFIGURATION: | ALL-DOOR                                                  |                    |
| VERSION: 01    | DATE: 08/01/22                                            |                    |

NOTES:

ALL DIMENSIONS ARE NOMINAL AND SUBJECT TO CHANGE.

DO NOT DRILL OR ROUGH IN UNTIL YOU HAVE RECEIVED AND MEASURED YOUR PRODUCT.

ALL DIMENSIONS ARE IN MILLIMETRES.

DO NOT MEASURE FROM DRAWING.