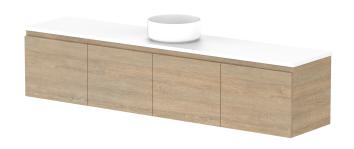

| PRODUCT:       | GLACIER ALL-DOOR ENSUITE SLIM 1800 WALL HUNG CENTRE BASIN |                    |
|----------------|-----------------------------------------------------------|--------------------|
| CODE:          | LITE: GLLEDS1800WHC                                       | PRO: GLPEDS1800WHC |
| MOUNTING:      | WALL HUNG                                                 |                    |
| SIZE:          | 1800W X 390D X 400H                                       |                    |
| CONFIGURATION: | ALL-DOOR                                                  |                    |
| VERSION: 01    | DATE: 08/01/22                                            |                    |

| TOP:                                                                        | BENCHTOP     |  |
|-----------------------------------------------------------------------------|--------------|--|
| BASIN POSITION:                                                             | CENTRE BASIN |  |
| FOR TOP OPTIONS PLEASE ADD ONE OF THE FOLLOWING TO THE END OF PRODUCT CODE: |              |  |
| CHERRY PIE = CP                                                             |              |  |
| FRIDAY = FR                                                                 |              |  |
| CAESARSTONE = CS                                                            |              |  |