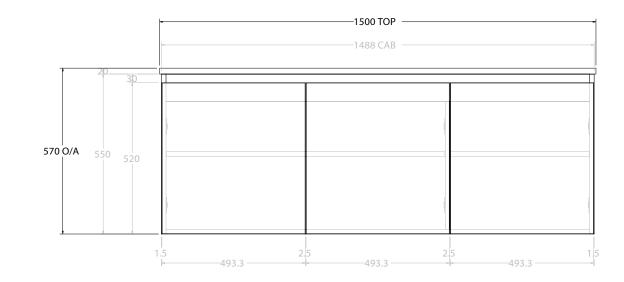

A

| dp | PRODUCT:       | GLACIER ALL-DOOR ENSUITE TWIN 1500 WALL HUNG CENTRE BASIN | TOP: BENCHTOP                                                               | NOTES:                                                                                                                           |
|----|----------------|-----------------------------------------------------------|-----------------------------------------------------------------------------|----------------------------------------------------------------------------------------------------------------------------------|
|    | CODE:          | LITE: GLLEDW1500WHC PRO: GLPEDW1500WHC                    | BASIN POSITION: CENTRE BASIN                                                | ALL DIMENSIONS ARE NOMINAL AND SUBJECT TO CHANGE.                                                                                |
|    | MOUNTING:      | WALL HUNG                                                 | FOR TOP OPTIONS PLEASE ADD ONE OF THE FOLLOWING TO THE END OF PRODUCT CODE: | ALL DIMENSIONS ARE NOMINAL AND SUBJECT TO CHANGE.<br>DO NOT DRILL OR ROUGH IN UNTIL YOU HAVE RECEIVED AND MEASURED YOUR PRODUCT. |
|    | SIZE:          | 1500W X 390D X 570H                                       | CHERRY PIE = CP FRIDAY = FR ALL DIMENSIONS ARE IN MILLIMETRES.              |                                                                                                                                  |
|    | CONFIGURATION: | ALL-DOOR                                                  |                                                                             | ALL DIMENSIONS ARE IN MILLIMETRES.<br>DO NOT MEASURE FROM DRAWING.                                                               |
|    | VERSION: 01    | DATE: 08/12/22                                            | CAESARSTONE = CS                                                            |                                                                                                                                  |