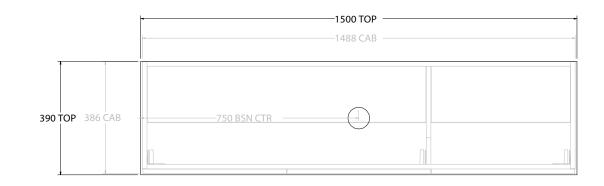

A

| dp | PRODUCT:       | GLACIER ALL-DOOR ENSUITE TWIN 1500 WALL HUNG CENTRE BASIN | TOP: BENCHTOP                                                               | NOTES:                                                                                                                           |
|----|----------------|-----------------------------------------------------------|-----------------------------------------------------------------------------|----------------------------------------------------------------------------------------------------------------------------------|
|    | CODE:          | LITE: GLLEDW1500WHC PRO: GLPEDW1500WHC                    | BASIN POSITION: CENTRE BASIN                                                | ALL DIMENSIONS ARE NOMINAL AND SUBJECT TO CHANGE.                                                                                |
|    | MOUNTING:      | WALL HUNG                                                 | FOR TOP OPTIONS PLEASE ADD ONE OF THE FOLLOWING TO THE END OF PRODUCT CODE: | ALL DIMENSIONS ARE NOMINAL AND SUBJECT TO CHANGE.<br>DO NOT DRILL OR ROUGH IN UNTIL YOU HAVE RECEIVED AND MEASURED YOUR PRODUCT. |
|    | SIZE:          | 1500W X 390D X 570H                                       | CHERRY PIE = CP FRIDAY = FR ALL DIMENSIONS ARE IN MILLIMETRES.              |                                                                                                                                  |
|    | CONFIGURATION: | ALL-DOOR                                                  |                                                                             | ALL DIMENSIONS ARE IN MILLIMETRES.<br>DO NOT MEASURE FROM DRAWING.                                                               |
|    | VERSION: 01    | DATE: 08/12/22                                            | CAESARSTONE = CS                                                            |                                                                                                                                  |