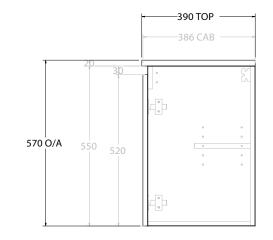

A

| dp | PRODUCT:       | GLACIER ALL-DOOR ENSUITE TWIN 1500 WALL HUNG CENTRE BASIN | TOP: BENCHTOP                                                               | NOTES:                                                                                                                           |
|----|----------------|-----------------------------------------------------------|-----------------------------------------------------------------------------|----------------------------------------------------------------------------------------------------------------------------------|
|    | CODE:          | LITE: GLLEDW1500WHC PRO: GLPEDW1500WHC                    | BASIN POSITION: CENTRE BASIN                                                | ALL DIMENSIONS ARE NOMINAL AND SUBJECT TO CHANGE.                                                                                |
|    | MOUNTING:      | WALL HUNG                                                 | FOR TOP OPTIONS PLEASE ADD ONE OF THE FOLLOWING TO THE END OF PRODUCT CODE: | ALL DIMENSIONS ARE NOMINAL AND SUBJECT TO CHANGE.<br>DO NOT DRILL OR ROUGH IN UNTIL YOU HAVE RECEIVED AND MEASURED YOUR PRODUCT. |
|    | SIZE:          | 1500W X 390D X 570H                                       | CHERRY PIE = CP FRIDAY = FR ALL DIMENSIONS ARE IN MILLIMETRES.              |                                                                                                                                  |
|    | CONFIGURATION: | ALL-DOOR                                                  |                                                                             | ALL DIMENSIONS ARE IN MILLIMETRES.<br>DO NOT MEASURE FROM DRAWING.                                                               |
|    | VERSION: 01    | DATE: 08/12/22                                            | CAESARSTONE = CS                                                            |                                                                                                                                  |