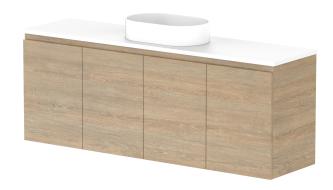

A

| dp | PRODUCT:       | GLACIER ALL-DOOR ENSUITE TWIN 1500 WALL HUNG CENTRE BASIN | TOP: BENCHTOP                                                               | NOTES:                                                                                                                           |
|----|----------------|-----------------------------------------------------------|-----------------------------------------------------------------------------|----------------------------------------------------------------------------------------------------------------------------------|
|    | CODE:          | LITE: GLLEDW1500WHC PRO: GLPEDW1500WHC                    | BASIN POSITION: CENTRE BASIN                                                | ALL DIMENSIONS ARE NOMINAL AND SUBJECT TO CHANGE.                                                                                |
|    | MOUNTING:      | WALL HUNG                                                 | FOR TOP OPTIONS PLEASE ADD ONE OF THE FOLLOWING TO THE END OF PRODUCT CODE: | ALL DIMENSIONS ARE NOMINAL AND SUBJECT TO CHANGE.<br>DO NOT DRILL OR ROUGH IN UNTIL YOU HAVE RECEIVED AND MEASURED YOUR PRODUCT. |
|    | SIZE:          | 1500W X 390D X 570H                                       | CHERRY PIE = CP FRIDAY = FR ALL DIMENSIONS ARE IN MILLIMETRES.              |                                                                                                                                  |
|    | CONFIGURATION: | ALL-DOOR                                                  |                                                                             | ALL DIMENSIONS ARE IN MILLIMETRES.<br>DO NOT MEASURE FROM DRAWING.                                                               |
|    | VERSION: 01    | DATE: 08/12/22                                            | CAESARSTONE = CS                                                            |                                                                                                                                  |