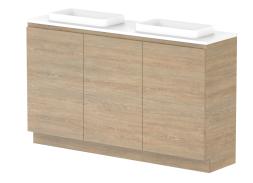

| Adp |
|-----|
|-----|

|  | PRODUCT:       | GLACIER ENSUITE ALL-DOOR TRIO 1500 FLOOR MOUNT DOUBLE BASIN | TOP:                | BENCHTOP                                                 |
|--|----------------|-------------------------------------------------------------|---------------------|----------------------------------------------------------|
|  | CODE:          | LITE: GLLEDT1500WKD PRO: GLPEDT1500WKD                      | BASIN POSITION:     | DOUBLE BASIN                                             |
|  | MOUNTING:      | FLOOR MOUNT                                                 | FOR TOP OPTIONS PLE | ASE ADD ONE OF THE FOLLOWING TO THE END OF PRODUCT CODE: |
|  | SIZE:          | 1500W X 390D X 900H                                         | CHERRY PIE = CP     |                                                          |
|  | CONFIGURATION: | ALL-DOOR                                                    | FRIDAY = FR         |                                                          |
|  | VERSION: 01    | DATE: 09/09/22                                              | CAESARSTONE = CS    |                                                          |