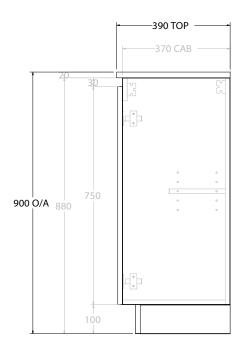

| Adp |
|-----|
|-----|

|  | PRODUCT:       | GLACIER ENSUITE ALL-DOOR TRIO 1500 FLOOR MOUNT DOUBLE BASIN | TOP:                | BENCHTOP                                                 |
|--|----------------|-------------------------------------------------------------|---------------------|----------------------------------------------------------|
|  | CODE:          | LITE: GLLEDT1500WKD PRO: GLPEDT1500WKD                      | BASIN POSITION:     | DOUBLE BASIN                                             |
|  | MOUNTING:      | FLOOR MOUNT                                                 | FOR TOP OPTIONS PLE | ASE ADD ONE OF THE FOLLOWING TO THE END OF PRODUCT CODE: |
|  | SIZE:          | 1500W X 390D X 900H                                         | CHERRY PIE = CP     |                                                          |
|  | CONFIGURATION: | ALL-DOOR                                                    | FRIDAY = FR         |                                                          |
|  | VERSION: 01    | DATE: 09/09/22                                              | CAESARSTONE = CS    |                                                          |

NOTES: ALL DIMENSIONS ARE NOMINAL AND SUBJECT TO CHANGE. DO NOT DRILL OR ROUGH IN UNTIL YOU HAVE RECEIVED AND MEASURED YOUR PRODUCT. ALL DIMENSIONS ARE IN MILLIMETRES. DO NOT MEASURE FROM DRAWING.