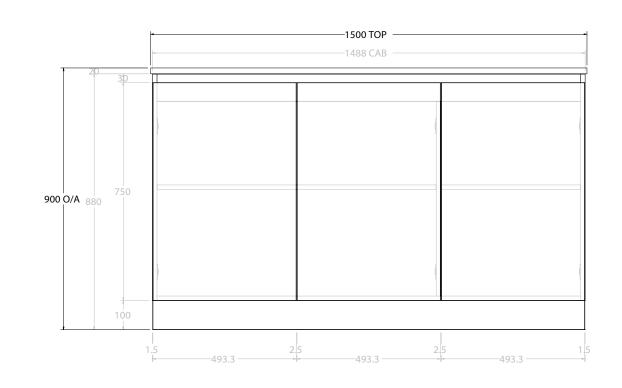

| Adp |
|-----|
|-----|

|  | PRODUCT:       | GLACIER ENSUITE ALL-DOOR TRIO 1500 FLOOR MOUNT DOUBLE BASIN | TOP:                | BENCHTOP                                                 |
|--|----------------|-------------------------------------------------------------|---------------------|----------------------------------------------------------|
|  | CODE:          | LITE: GLLEDT1500WKD PRO: GLPEDT1500WKD                      | BASIN POSITION:     | DOUBLE BASIN                                             |
|  | MOUNTING:      | FLOOR MOUNT                                                 | FOR TOP OPTIONS PLE | ASE ADD ONE OF THE FOLLOWING TO THE END OF PRODUCT CODE: |
|  | SIZE:          | 1500W X 390D X 900H                                         | CHERRY PIE = CP     |                                                          |
|  | CONFIGURATION: | ALL-DOOR                                                    | FRIDAY = FR         |                                                          |
|  | VERSION: 01    | DATE: 09/09/22                                              | CAESARSTONE = CS    |                                                          |

NOTES: ALL DIMENSIONS ARE NOMINAL AND SUBJECT TO CHANGE. DO NOT DRILL OR ROUGH IN UNTIL YOU HAVE RECEIVED AND MEASURED YOUR PRODUCT. ALL DIMENSIONS ARE IN MILLIMETRES. DO NOT MEASURE FROM DRAWING.