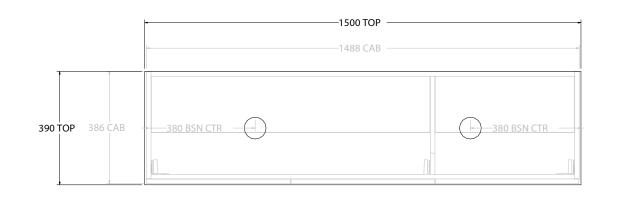

| Adp |
|-----|
|-----|

|  | PRODUCT:       | GLACIER ENSUITE ALL-DOOR TRIO 1500 FLOOR MOUNT DOUBLE BASIN | TOP:                | BENCHTOP                                                 |
|--|----------------|-------------------------------------------------------------|---------------------|----------------------------------------------------------|
|  | CODE:          | LITE: GLLEDT1500WKD PRO: GLPEDT1500WKD                      | BASIN POSITION:     | DOUBLE BASIN                                             |
|  | MOUNTING:      | FLOOR MOUNT                                                 | FOR TOP OPTIONS PLE | ASE ADD ONE OF THE FOLLOWING TO THE END OF PRODUCT CODE: |
|  | SIZE:          | 1500W X 390D X 900H                                         | CHERRY PIE = CP     |                                                          |
|  | CONFIGURATION: | ALL-DOOR                                                    | FRIDAY = FR         |                                                          |
|  | VERSION: 01    | DATE: 09/09/22                                              | CAESARSTONE = CS    |                                                          |

NOTES: ALL DIMENSIONS ARE NOMINAL AND SUBJECT TO CHANGE. DO NOT DRILL OR ROUGH IN UNTIL YOU HAVE RECEIVED AND MEASURED YOUR PRODUCT. ALL DIMENSIONS ARE IN MILLIMETRES. DO NOT MEASURE FROM DRAWING.