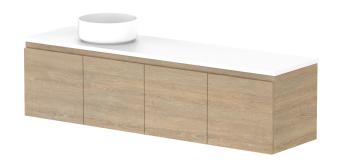

| PRODUCT:       | GLACIER ALL-DOOR ENSUITE SLIM 1500 WALL HUNG OFFSET BASIN |
|----------------|-----------------------------------------------------------|
| CODE:          | LITE: GLLEDS1500WHL* PRO: GLPEDS1500WHL*                  |
| MOUNTING:      | WALL HUNG                                                 |
| SIZE:          | 1500W X 390D X 400H                                       |
| CONFIGURATION: | WALL HUNG                                                 |
| VERSION: 01    | DATE: 08/01/22                                            |

| TOP:                                                                        | BENCHTOP     |
|-----------------------------------------------------------------------------|--------------|
| BASIN POSITION:                                                             | OFFSET BASIN |
| FOR TOP OPTIONS PLEASE ADD ONE OF THE FOLLOWING TO THE END OF PRODUCT CODE: |              |
| CHERRY PIE = CP                                                             |              |
| FRIDAY = FR                                                                 |              |
| CAESARSTONE = CS                                                            |              |