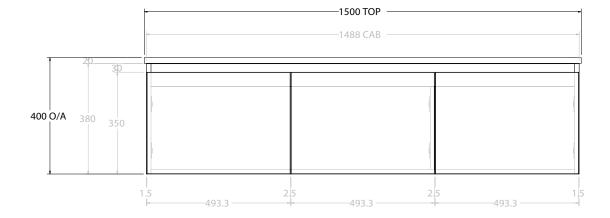

| PRODUCT:       | GLACIER ALL-DOOR ENSUITE SLIM 1500 WALL HUNG OFFSET BASIN |
|----------------|-----------------------------------------------------------|
| CODE:          | LITE: GLLEDS1500WHL* PRO: GLPEDS1500WHL*                  |
| MOUNTING:      | WALL HUNG                                                 |
| SIZE:          | 1500W X 390D X 400H                                       |
| CONFIGURATION: | WALL HUNG                                                 |
| VERSION: 01    | DATE: 08/01/22                                            |

NOTES:

ALL DIMENSIONS ARE NOMINAL AND SUBJECT TO CHANGE.

DO NOT DRILL OR ROUGH IN UNTIL YOU HAVE RECEIVED AND MEASURED YOUR PRODUCT.

ALL DIMENSIONS ARE IN MILLIMETRES.

DO NOT MEASURE FROM DRAWING.

\*LEFT HAND OFFSET PICTURED, RIGHT HAND OFFSET IS SAME BUT MIRRORED (REPLACE CODE SUFFIX L, WITH R)