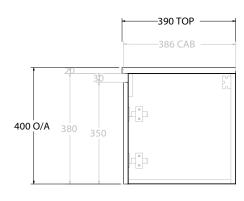

| PRODUCT:       | GLACIER ALL-DOOR ENSUITE SLIM 1500 WALL HUNG OFFSET BASIN |
|----------------|-----------------------------------------------------------|
| CODE:          | LITE: GLLEDS1500WHL* PRO: GLPEDS1500WHL*                  |
| MOUNTING:      | WALL HUNG                                                 |
| SIZE:          | 1500W X 390D X 400H                                       |
| CONFIGURATION: | WALL HUNG                                                 |
| VERSION: 01    | DATE: 08/01/22                                            |

NOTES:

ALL DIMENSIONS ARE NOMINAL AND SUBJECT TO CHANGE.

DO NOT DRILL OR ROUGH IN UNTIL YOU HAVE RECEIVED AND MEASURED YOUR PRODUCT.

ALL DIMENSIONS ARE IN MILLIMETRES.

DO NOT MEASURE FROM DRAWING.

\*LEFT HAND OFFSET PICTURED, RIGHT HAND OFFSET IS SAME BUT MIRRORED (REPLACE CODE SUFFIX L, WITH R)