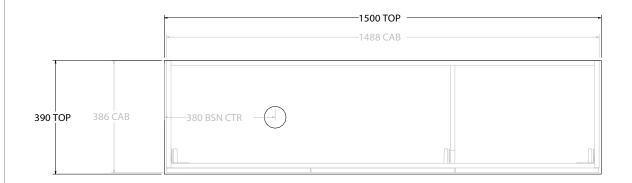

| PRODUCT:       | GLACIER ALL-DOOR ENSUITE SLIM 1500 WALL HUNG OFFSET BASIN |
|----------------|-----------------------------------------------------------|
| CODE:          | LITE: GLLEDS1500WHL* PRO: GLPEDS1500WHL*                  |
| MOUNTING:      | WALL HUNG                                                 |
| SIZE:          | 1500W X 390D X 400H                                       |
| CONFIGURATION: | WALL HUNG                                                 |
| VERSION: 01    | DATE: 08/01/22                                            |

NOTES:

ALL DIMENSIONS ARE NOMINAL AND SUBJECT TO CHANGE.

DO NOT DRILL OR ROUGH IN UNTIL YOU HAVE RECEIVED AND MEASURED YOUR PRODUCT.

ALL DIMENSIONS ARE IN MILLIMETRES.

DO NOT MEASURE FROM DRAWING.

\*LEFT HAND OFFSET PICTURED, RIGHT HAND OFFSET IS SAME BUT MIRRORED (REPLACE CODE SUFFIX L, WITH R)