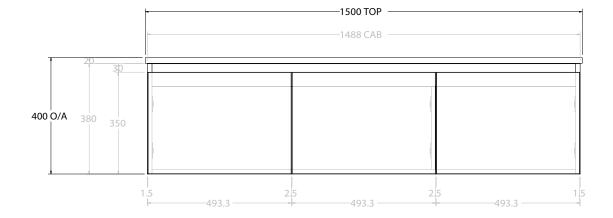

| PRODUCT:       | GLACIER ALL-DOOR ENSUITE SL | IM 1500 WALL HUNG CENTRE BASIN |
|----------------|-----------------------------|--------------------------------|
| CODE:          | LITE: GLLEDS1500WHC         | PRO: GLPEDS1500WHC             |
| MOUNTING:      | WALL HUNG                   |                                |
| SIZE:          | 1500W X 390D X 400H         |                                |
| CONFIGURATION: | ALL-DOOR                    |                                |
| VERSION: 01    | DATE: 08/01/22              |                                |

| TOP:                                                                        | BENCHTOP     |  |  |
|-----------------------------------------------------------------------------|--------------|--|--|
| BASIN POSITION:                                                             | CENTRE BASIN |  |  |
| FOR TOP OPTIONS PLEASE ADD ONE OF THE FOLLOWING TO THE END OF PRODUCT CODE: |              |  |  |
| CHERRY PIE = CP                                                             |              |  |  |
| FRIDAY = FR                                                                 |              |  |  |
| CAESARSTONE = CS                                                            |              |  |  |