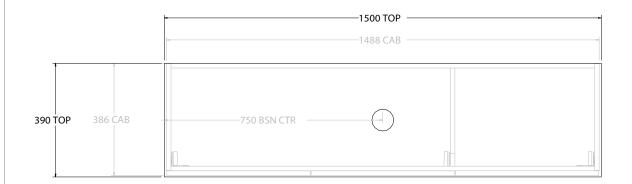

| PRODUCT:       | GLACIER ALL-DOOR ENSUITE SL | IM 1500 WALL HUNG CENTRE BASIN |
|----------------|-----------------------------|--------------------------------|
| CODE:          | LITE: GLLEDS1500WHC         | PRO: GLPEDS1500WHC             |
| MOUNTING:      | WALL HUNG                   |                                |
| SIZE:          | 1500W X 390D X 400H         |                                |
| CONFIGURATION: | ALL-DOOR                    |                                |
| VERSION: 01    | DATE: 08/01/22              |                                |

| TOP:                                                                        | BENCHTOP     |  |  |
|-----------------------------------------------------------------------------|--------------|--|--|
| BASIN POSITION:                                                             | CENTRE BASIN |  |  |
| FOR TOP OPTIONS PLEASE ADD ONE OF THE FOLLOWING TO THE END OF PRODUCT CODE: |              |  |  |
| CHERRY PIE = CP                                                             |              |  |  |
| FRIDAY = FR                                                                 |              |  |  |
| CAESARSTONE = CS                                                            |              |  |  |