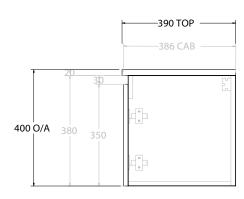

| PRODUCT:       | GLACIER ALL-DOOR ENSUITE SL | IM 1500 WALL HUNG CENTRE BASIN |
|----------------|-----------------------------|--------------------------------|
| CODE:          | LITE: GLLEDS1500WHC         | PRO: GLPEDS1500WHC             |
| MOUNTING:      | WALL HUNG                   |                                |
| SIZE:          | 1500W X 390D X 400H         |                                |
| CONFIGURATION: | ALL-DOOR                    |                                |
| VERSION: 01    | DATE: 08/01/22              |                                |

| TOP:                                                                        | BENCHTOP     |  |  |
|-----------------------------------------------------------------------------|--------------|--|--|
| BASIN POSITION:                                                             | CENTRE BASIN |  |  |
| FOR TOP OPTIONS PLEASE ADD ONE OF THE FOLLOWING TO THE END OF PRODUCT CODE: |              |  |  |
| CHERRY PIE = CP                                                             |              |  |  |
| FRIDAY = FR                                                                 |              |  |  |
| CAESARSTONE = CS                                                            |              |  |  |