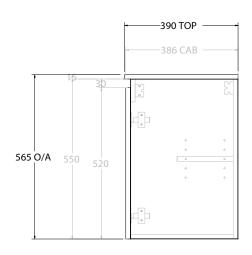

| PRODUCT:       | PRODUCT: GLACIER ALL-DOOR ENSUITE TWIN 1200 WALL HUNG CENTRE BASIN |                      |
|----------------|--------------------------------------------------------------------|----------------------|
| CODE:          | LITE: GLLEDW1200WHCCM                                              | PRO: GLPEDW1200WHCCM |
| MOUNTING:      | WALL HUNG                                                          |                      |
| SIZE:          | 1200W X 390D X 565H                                                |                      |
| CONFIGURATION: | ALL-DOOR                                                           |                      |
| VERSION: 01    | DATE: 08/01/22                                                     |                      |

NOTES:

ALL DIMENSIONS ARE NOMINAL AND SUBJECT TO CHANGE.

DO NOT DRILL OR ROUGH IN UNTIL YOU HAVE RECEIVED AND MEASURED YOUR PRODUCT.

ALL DIMENSIONS ARE IN MILLIMETRES.

DO NOT MEASURE FROM DRAWING.