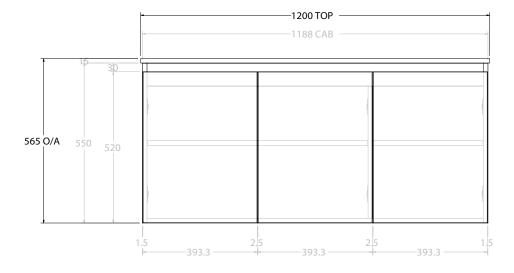

| PRODUCT:       | PRODUCT: GLACIER ALL-DOOR ENSUITE TWIN 1200 WALL HUNG CENTRE BASIN |                      |
|----------------|--------------------------------------------------------------------|----------------------|
| CODE:          | LITE: GLLEDW1200WHCCM                                              | PRO: GLPEDW1200WHCCM |
| MOUNTING:      | WALL HUNG                                                          |                      |
| SIZE:          | 1200W X 390D X 565H                                                |                      |
| CONFIGURATION: | ALL-DOOR                                                           |                      |
| VERSION: 01    | DATE: 08/01/22                                                     |                      |

NOTES:

ALL DIMENSIONS ARE NOMINAL AND SUBJECT TO CHANGE.

DO NOT DRILL OR ROUGH IN UNTIL YOU HAVE RECEIVED AND MEASURED YOUR PRODUCT.

ALL DIMENSIONS ARE IN MILLIMETRES.

DO NOT MEASURE FROM DRAWING.