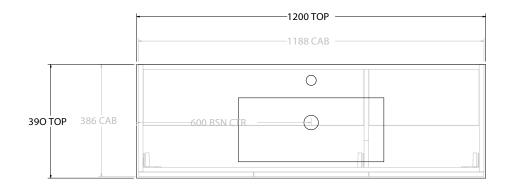

| PRODUCT:       | PRODUCT: GLACIER ALL-DOOR ENSUITE TWIN 1200 WALL HUNG CENTRE BASIN |                      |
|----------------|--------------------------------------------------------------------|----------------------|
| CODE:          | LITE: GLLEDW1200WHCCM                                              | PRO: GLPEDW1200WHCCM |
| MOUNTING:      | WALL HUNG                                                          |                      |
| SIZE:          | 1200W X 390D X 565H                                                |                      |
| CONFIGURATION: | ALL-DOOR                                                           |                      |
| VERSION: 01    | DATE: 08/01/22                                                     |                      |

|        | TOP:            | CAST MARBLE LOLA 1200 |
|--------|-----------------|-----------------------|
|        | BASIN POSITION: | CENTRE BASIN          |
|        |                 |                       |
|        |                 |                       |
|        |                 |                       |
| $\neg$ |                 |                       |

NOTES:

ALL DIMENSIONS ARE NOMINAL AND SUBJECT TO CHANGE.

DO NOT DRILL OR ROUGH IN UNTIL YOU HAVE RECEIVED AND MEASURED YOUR PRODUCT.

ALL DIMENSIONS ARE IN MILLIMETRES.

DO NOT MEASURE FROM DRAWING.