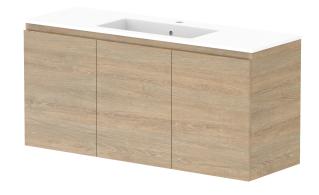

| PRODUCT:       | PRODUCT: GLACIER ALL-DOOR ENSUITE TWIN 1200 WALL HUNG CENTRE BASIN |                      |
|----------------|--------------------------------------------------------------------|----------------------|
| CODE:          | LITE: GLLEDW1200WHCCM                                              | PRO: GLPEDW1200WHCCM |
| MOUNTING:      | WALL HUNG                                                          |                      |
| SIZE:          | 1200W X 390D X 565H                                                |                      |
| CONFIGURATION: | ALL-DOOR                                                           |                      |
| VERSION: 01    | DATE: 08/01/22                                                     |                      |

|        | TOP:            | CAST MARBLE LOLA 1200 |
|--------|-----------------|-----------------------|
|        | BASIN POSITION: | CENTRE BASIN          |
|        |                 |                       |
|        |                 |                       |
|        |                 |                       |
| $\neg$ |                 |                       |