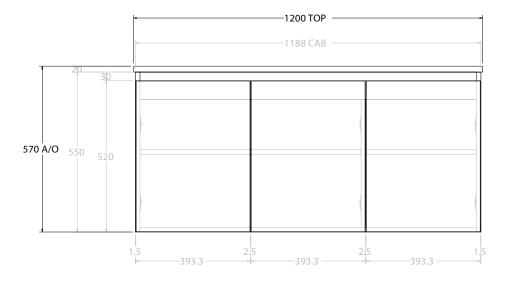

| PRODUCT:       | GLACIER ALL-DOOR ENSUITE TWIN 1200 WALL HUNG CENTRE BASIN |  |
|----------------|-----------------------------------------------------------|--|
| CODE:          | LITE: GLLEDW1200WHC PRO: GLPEDW1200WHC                    |  |
| MOUNTING:      | WALL HUNG                                                 |  |
| SIZE:          | 1200W X 390D X 570H                                       |  |
| CONFIGURATION: | ALL-DOOR                                                  |  |
| VERSION: 01    | DATE: 08/12/22                                            |  |

NOTES:

ALL DIMENSIONS ARE NOMINAL AND SUBJECT TO CHANGE.

DO NOT DRILL OR ROUGH IN UNTIL YOU HAVE RECEIVED AND MEASURED YOUR PRODUCT.

ALL DIMENSIONS ARE IN MILLIMETRES.

DO NOT MEASURE FROM DRAWING.