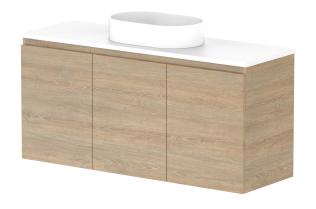

| PRODUCT:       | GLACIER ALL-DOOR ENSUITE TWIN 1200 WALL HUNG CENTRE BASIN |  |
|----------------|-----------------------------------------------------------|--|
| CODE:          | LITE: GLLEDW1200WHC PRO: GLPEDW1200WHC                    |  |
| MOUNTING:      | WALL HUNG                                                 |  |
| SIZE:          | 1200W X 390D X 570H                                       |  |
| CONFIGURATION: | ALL-DOOR                                                  |  |
| VERSION: 01    | DATE: 08/12/22                                            |  |

| TOP:                                                                        | BENCHTOP     |
|-----------------------------------------------------------------------------|--------------|
| BASIN POSITION:                                                             | CENTRE BASIN |
| FOR TOP OPTIONS PLEASE ADD ONE OF THE FOLLOWING TO THE END OF PRODUCT CODE: |              |
| CHERRY PIE = CP                                                             |              |
| FRIDAY = FR                                                                 |              |
| CAESARSTONE = CS                                                            |              |