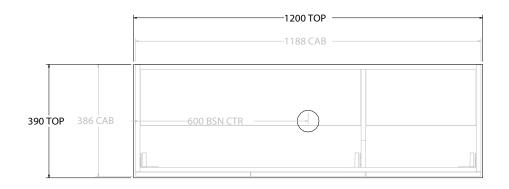

| PRODUCT:       | GLACIER ALL-DOOR ENSUITE TWIN 1200 WALL HUNG CENTRE BASIN |  |
|----------------|-----------------------------------------------------------|--|
| CODE:          | LITE: GLLEDW1200WHC PRO: GLPEDW1200WHC                    |  |
| MOUNTING:      | WALL HUNG                                                 |  |
| SIZE:          | 1200W X 390D X 570H                                       |  |
| CONFIGURATION: | ALL-DOOR                                                  |  |
| VERSION: 01    | DATE: 08/12/22                                            |  |

NOTES:

ALL DIMENSIONS ARE NOMINAL AND SUBJECT TO CHANGE.

DO NOT DRILL OR ROUGH IN UNTIL YOU HAVE RECEIVED AND MEASURED YOUR PRODUCT.

ALL DIMENSIONS ARE IN MILLIMETRES.

DO NOT MEASURE FROM DRAWING.