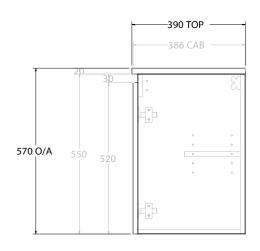

| PRODUCT:       | GLACIER ALL-DOOR ENSUITE TWIN 1200 WALL HUNG CENTRE BASIN |  |
|----------------|-----------------------------------------------------------|--|
| CODE:          | LITE: GLLEDW1200WHC PRO: GLPEDW1200WHC                    |  |
| MOUNTING:      | WALL HUNG                                                 |  |
| SIZE:          | 1200W X 390D X 570H                                       |  |
| CONFIGURATION: | ALL-DOOR                                                  |  |
| VERSION: 01    | DATE: 08/12/22                                            |  |

NOTES:

ALL DIMENSIONS ARE NOMINAL AND SUBJECT TO CHANGE.

DO NOT DRILL OR ROUGH IN UNTIL YOU HAVE RECEIVED AND MEASURED YOUR PRODUCT.

ALL DIMENSIONS ARE IN MILLIMETRES.

DO NOT MEASURE FROM DRAWING.