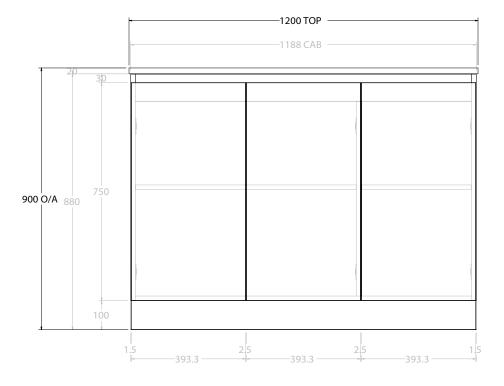

|   | PRODUCT:       | GLACIER ENSUITE ALL-DOOR TRI | O 1200 FLOOR MOUNT OFFSET BASIN |  |
|---|----------------|------------------------------|---------------------------------|--|
|   | CODE:          | LITE: GLLEDT1200WKL*         | PRO: GLPEDT1200WKL*             |  |
|   | MOUNTING:      | FLOOR MOUNT                  |                                 |  |
|   | SIZE:          | 1200W X 390D X 900H          |                                 |  |
|   | CONFIGURATION: | ALL-DOOR                     |                                 |  |
| ı | VERSION: 01    | DATE: 09/09/22               |                                 |  |

NOTES:

ALL DIMENSIONS ARE NOMINAL AND SUBJECT TO CHANGE.

DO NOT DRILL OR ROUGH IN UNTIL YOU HAVE RECEIVED AND MEASURED YOUR PRODUCT.

ALL DIMENSIONS ARE IN MILLIMETRES.

DO NOT MEASURE FROM DRAWING.

\*LEFT HAND OFFSET PICTURED, RIGHT HAND OFFSET IS MIRRORED (REPLACE CODE SUFFIX L, WITH R)