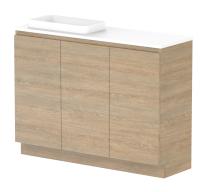

|   | PRODUCT:       | GLACIER ENSUITE ALL-DOOR TRI | O 1200 FLOOR MOUNT OFFSET BASIN |  |
|---|----------------|------------------------------|---------------------------------|--|
|   | CODE:          | LITE: GLLEDT1200WKL*         | PRO: GLPEDT1200WKL*             |  |
|   | MOUNTING:      | FLOOR MOUNT                  |                                 |  |
|   | SIZE:          | 1200W X 390D X 900H          |                                 |  |
|   | CONFIGURATION: | ALL-DOOR                     |                                 |  |
| ı | VERSION: 01    | DATE: 09/09/22               |                                 |  |