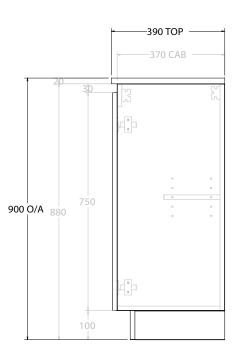

|   | PRODUCT:       | GLACIER ENSUITE ALL-DOOR TRI | O 1200 FLOOR MOUNT OFFSET BASIN |  |
|---|----------------|------------------------------|---------------------------------|--|
|   | CODE:          | LITE: GLLEDT1200WKL*         | PRO: GLPEDT1200WKL*             |  |
|   | MOUNTING:      | FLOOR MOUNT                  |                                 |  |
|   | SIZE:          | 1200W X 390D X 900H          |                                 |  |
|   | CONFIGURATION: | ALL-DOOR                     |                                 |  |
| ı | VERSION: 01    | DATE: 09/09/22               |                                 |  |

NOTES:

ALL DIMENSIONS ARE NOMINAL AND SUBJECT TO CHANGE.

DO NOT DRILL OR ROUGH IN UNTIL YOU HAVE RECEIVED AND MEASURED YOUR PRODUCT.

ALL DIMENSIONS ARE IN MILLIMETRES.

DO NOT MEASURE FROM DRAWING.

\*LEFT HAND OFFSET PICTURED, RIGHT HAND OFFSET IS MIRRORED (REPLACE CODE SUFFIX L, WITH R)