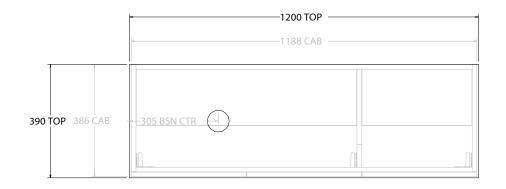

|   | PRODUCT:       | GLACIER ENSUITE ALL-DOOR TRI | O 1200 FLOOR MOUNT OFFSET BASIN |  |
|---|----------------|------------------------------|---------------------------------|--|
|   | CODE:          | LITE: GLLEDT1200WKL*         | PRO: GLPEDT1200WKL*             |  |
|   | MOUNTING:      | FLOOR MOUNT                  |                                 |  |
|   | SIZE:          | 1200W X 390D X 900H          |                                 |  |
|   | CONFIGURATION: | ALL-DOOR                     |                                 |  |
| ı | VERSION: 01    | DATE: 09/09/22               |                                 |  |

NOTES:

ALL DIMENSIONS ARE NOMINAL AND SUBJECT TO CHANGE.

DO NOT DRILL OR ROUGH IN UNTIL YOU HAVE RECEIVED AND MEASURED YOUR PRODUCT.

ALL DIMENSIONS ARE IN MILLIMETRES.

DO NOT MEASURE FROM DRAWING.

\*LEFT HAND OFFSET PICTURED, RIGHT HAND OFFSET IS MIRRORED (REPLACE CODE SUFFIX L, WITH R)