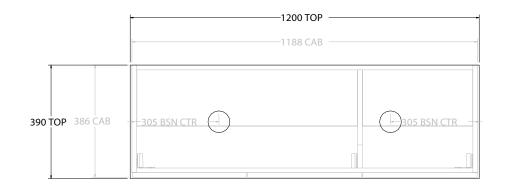

| PRODUCT:       | GLACIER ENSUITE ALL-DOOR TRIO 1200 FLOOR MOUNT DOUBLE BASIN |                    |  |
|----------------|-------------------------------------------------------------|--------------------|--|
| CODE:          | LITE: GLLEDT1200WKD                                         | PRO: GLPEDT1200WKD |  |
| MOUNTING:      | FLOOR MOUNT                                                 |                    |  |
| SIZE:          | 1200W X 390D X 900H                                         |                    |  |
| CONFIGURATION: | ALL-DOOR                                                    |                    |  |
| VERSION: 01    | DATE: 09/09/22                                              |                    |  |

| TOP:               | BENCHTOP                                                  |  |
|--------------------|-----------------------------------------------------------|--|
| BASIN POSITION:    | DOUBLE BASIN                                              |  |
| FOR TOP OPTIONS PL | EASE ADD ONE OF THE FOLLOWING TO THE END OF PRODUCT CODE: |  |
| CHERRY PIE = CP    |                                                           |  |
| FRIDAY = FR        |                                                           |  |
| CAESARSTONE = CS   |                                                           |  |

ALL DIMENSIONS ARE NOMINAL AND SUBJECT TO CHANGE.

DO NOT DRILL OR ROUGH IN UNTIL YOU HAVE RECEIVED AND MEASURED YOUR PRODUCT.

ALL DIMENSIONS ARE IN MILLIMETRES.

DO NOT MEASURE FROM DRAWING.