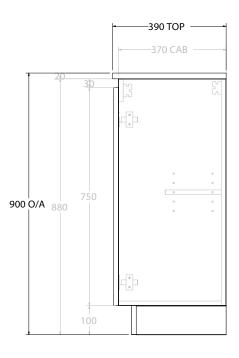

| PRODUCT:       | GLACIER ENSUITE ALL-DOOR TRIO 1200 FLOOR MOUNT DOUBLE BASIN |                    |  |
|----------------|-------------------------------------------------------------|--------------------|--|
| CODE:          | LITE: GLLEDT1200WKD                                         | PRO: GLPEDT1200WKD |  |
| MOUNTING:      | FLOOR MOUNT                                                 |                    |  |
| SIZE:          | 1200W X 390D X 900H                                         |                    |  |
| CONFIGURATION: | ALL-DOOR                                                    |                    |  |
| VERSION: 01    | DATE: 09/09/22                                              |                    |  |

ALL DIMENSIONS ARE NOMINAL AND SUBJECT TO CHANGE.

DO NOT DRILL OR ROUGH IN UNTIL YOU HAVE RECEIVED AND MEASURED YOUR PRODUCT.

ALL DIMENSIONS ARE IN MILLIMETRES.

DO NOT MEASURE FROM DRAWING.