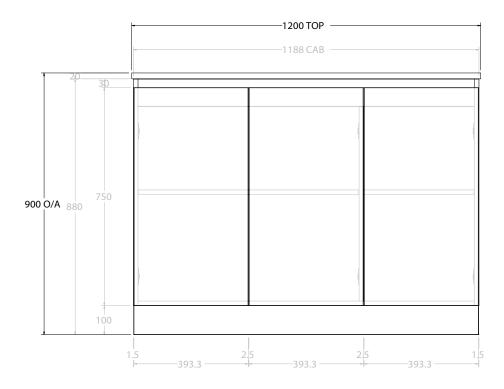

| PRODUCT:       | GLACIER ENSUITE ALL-DOOR TRIO 1200 FLOOR MOUNT DOUBLE BASIN |                    |  |
|----------------|-------------------------------------------------------------|--------------------|--|
| CODE:          | LITE: GLLEDT1200WKD                                         | PRO: GLPEDT1200WKD |  |
| MOUNTING:      | FLOOR MOUNT                                                 |                    |  |
| SIZE:          | 1200W X 390D X 900H                                         |                    |  |
| CONFIGURATION: | ALL-DOOR                                                    |                    |  |
| VERSION: 01    | DATE: 09/09/22                                              |                    |  |

ALL DIMENSIONS ARE NOMINAL AND SUBJECT TO CHANGE.

DO NOT DRILL OR ROUGH IN UNTIL YOU HAVE RECEIVED AND MEASURED YOUR PRODUCT.

ALL DIMENSIONS ARE IN MILLIMETRES.

DO NOT MEASURE FROM DRAWING.