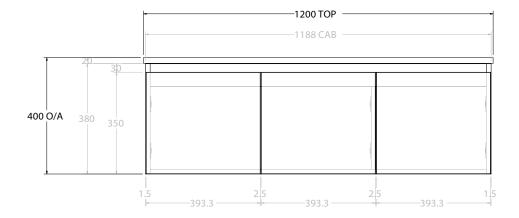

| PRODUCT:       | GLACIER ALL-DOOR ENSUITE SLIM 1200 WALL HUNG OFFSET BASIN |                     |
|----------------|-----------------------------------------------------------|---------------------|
| CODE:          | LITE: GLLEDS1200WHL*                                      | PRO: GLPEDS1200WHL* |
| MOUNTING:      | WALL HUNG                                                 |                     |
| SIZE:          | 1200W X 390D X 400H                                       |                     |
| CONFIGURATION: | ALL-DOOR                                                  |                     |
| VERSION: 01    | DATE: 08/01/22                                            |                     |

ALL DIMENSIONS ARE NOMINAL AND SUBJECT TO CHANGE.

DO NOT DRILL OR ROUGH IN UNTIL YOU HAVE RECEIVED AND MEASURED YOUR PRODUCT.

ALL DIMENSIONS ARE IN MILLIMETRES.

NOTES:

DO NOT MEASURE FROM DRAWING.

\*LEFT HAND OFFSET PICTURED, RIGHT HAND OFFSET IS SAME BUT MIRRORED (REPLACE CODE SUFFIX L, WITH R)