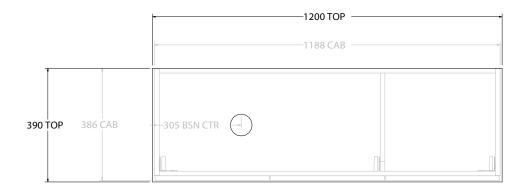

| PRODUCT:       | GLACIER ALL-DOOR ENSUITE SLIM 1200 WALL HUNG OFFSET BASIN |                     |
|----------------|-----------------------------------------------------------|---------------------|
| CODE:          | LITE: GLLEDS1200WHL*                                      | PRO: GLPEDS1200WHL* |
| MOUNTING:      | WALL HUNG                                                 |                     |
| SIZE:          | 1200W X 390D X 400H                                       |                     |
| CONFIGURATION: | ALL-DOOR                                                  |                     |
| VERSION: 01    | DATE: 08/01/22                                            |                     |

| TOP:                                                                        | BENCHTOP     |
|-----------------------------------------------------------------------------|--------------|
| BASIN POSITION:                                                             | OFFSET BASIN |
| FOR TOP OPTIONS PLEASE ADD ONE OF THE FOLLOWING TO THE END OF PRODUCT CODE: |              |
| CHERRY PIE = CP                                                             |              |
| FRIDAY = FR                                                                 |              |
| CAESARSTONE = CS                                                            |              |

ALL DIMENSIONS ARE NOMINAL AND SUBJECT TO CHANGE.

DO NOT DRILL OR ROUGH IN UNTIL YOU HAVE RECEIVED AND MEASURED YOUR PRODUCT.

ALL DIMENSIONS ARE IN MILLIMETRES.

NOTES:

DO NOT MEASURE FROM DRAWING.

\*LEFT HAND OFFSET PICTURED, RIGHT HAND OFFSET IS SAME BUT MIRRORED (REPLACE CODE SUFFIX L, WITH R)