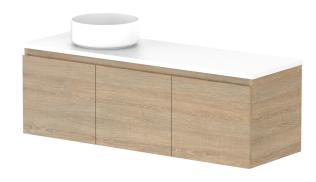

| PRODUCT:       | GLACIER ALL-DOOR ENSUITE SLIM 1200 WALL HUNG OFFSET BASIN |                     |
|----------------|-----------------------------------------------------------|---------------------|
| CODE:          | LITE: GLLEDS1200WHL*                                      | PRO: GLPEDS1200WHL* |
| MOUNTING:      | WALL HUNG                                                 |                     |
| SIZE:          | 1200W X 390D X 400H                                       |                     |
| CONFIGURATION: | ALL-DOOR                                                  |                     |
| VERSION: 01    | DATE: 08/01/22                                            |                     |

| TOP:                                                                        | BENCHTOP     |
|-----------------------------------------------------------------------------|--------------|
| BASIN POSITION:                                                             | OFFSET BASIN |
| FOR TOP OPTIONS PLEASE ADD ONE OF THE FOLLOWING TO THE END OF PRODUCT CODE: |              |
| CHERRY PIE = CP                                                             |              |
| FRIDAY = FR                                                                 |              |
| CAESARSTONE = CS                                                            |              |