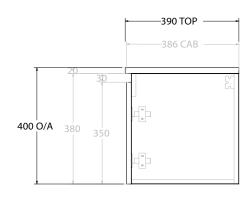

| PRODUCT:       | GLACIER ALL-DOOR ENSUITE SLIM 1200 WALL HUNG OFFSET BASIN |                     |
|----------------|-----------------------------------------------------------|---------------------|
| CODE:          | LITE: GLLEDS1200WHL*                                      | PRO: GLPEDS1200WHL* |
| MOUNTING:      | WALL HUNG                                                 |                     |
| SIZE:          | 1200W X 390D X 400H                                       |                     |
| CONFIGURATION: | ALL-DOOR                                                  |                     |
| VERSION: 01    | DATE: 08/01/22                                            |                     |

ALL DIMENSIONS ARE NOMINAL AND SUBJECT TO CHANGE.

DO NOT DRILL OR ROUGH IN UNTIL YOU HAVE RECEIVED AND MEASURED YOUR PRODUCT.

ALL DIMENSIONS ARE IN MILLIMETRES.

NOTES:

DO NOT MEASURE FROM DRAWING.

\*LEFT HAND OFFSET PICTURED, RIGHT HAND OFFSET IS SAME BUT MIRRORED (REPLACE CODE SUFFIX L, WITH R)